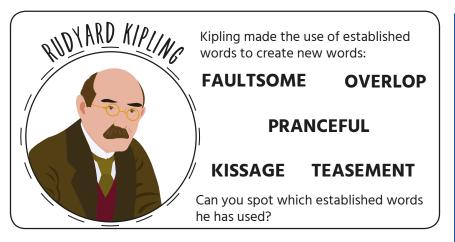

## New words are added to the English language every year. Lots of authors have influenced these new words.

Nonsense words invented by Lewis Carroll:

BOOJUN

**FRABJOUS** 

GALUMPH

**CHORTLE** 

JABBERWOCKY

MIMSY

Do you know what they all mean?