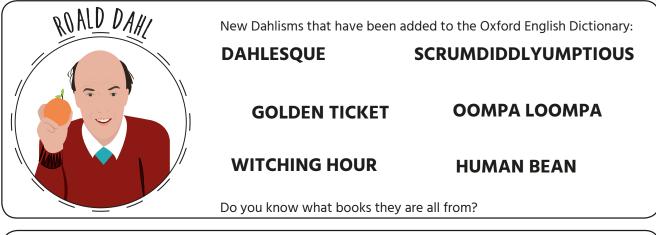

## New words are added to the English language every year. Lots of authors have influenced these new words.

Nonsense words invented by Lewis Carroll:

BOOJUN

**FRABJOUS** 

GALUMPH

**CHORTLE** 

JABBERWOCKY

MIMSY

Do you know what they all mean?