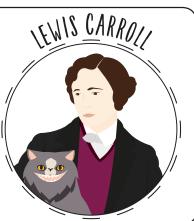

## New words are added to the English language every year. Lots of authors have influenced these new words.

Nonsense words invented by Lewis Carroll:

BOOJUN

**FRABJOUS** 

GALUMPH

**CHORTLE** 

JABBERWOCKY

MIMSY

Do you know what they all mean?