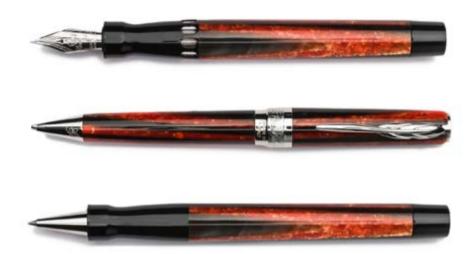

#### ROCK

MATERIAL : RESIN | FILLING SYST.: PISTON FILLER | NIB : STEEL DIM. 6

CLOSING SYST.: MAGNET | BOX : LUXURY PAPER BOX | CLIP : FEATHER CLIP | TRIM : BLACK PLATED

THE GREAT BEAUTY IS A LEADING PEN OF THE PINEIDER RANGE SINCE 2017.

WE ARE PLEASED TO INTRODUCE THE ROCK COLORS TURNED ONE BY ONE FROM A SOLID ROD OF RESIN MATERIAL.

THE FLASHING COLORS ARE MATCHED WITH DEEP BLACK TRIMS FOR AN INCREDIBLE EYE CATCHING EFFECTS