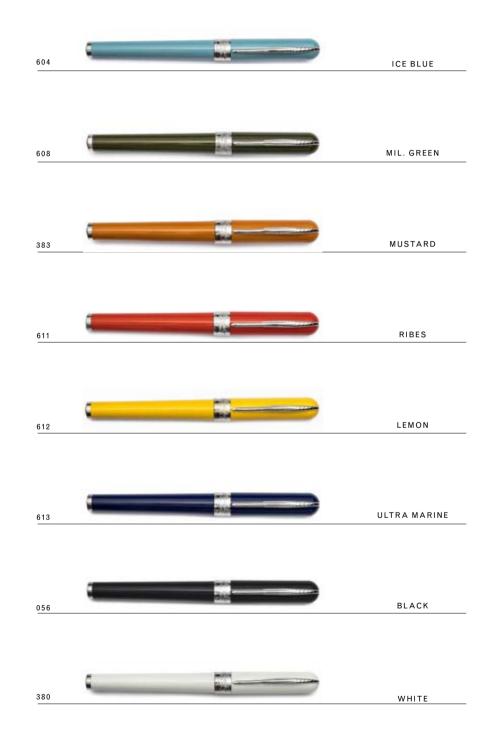

ME MATERIALS AND CONCEPTS TYPICAL OF JEWELRY, THAT IS PRECIOUS OR SEMIPRECIOUS METALS, HIGH THICKNESS PLATING.

EACH PEN WANTS TO EXPRESS A CONCEPT, OR AN ARTIST OR MORE SIMPLY IT WANTS TO COMMUNICATE AN EMOTION.

PSYCHO'S UNIQUE DESIGN WAS MADE POSSIBLE THANKS TO A NEW ULTRA-HIGH PRESSURE CASTING TECHNIQUE CALLED NANOFUSION.

THE ENDLESS INTERWEAVING OF CONNECTIONS, WHICH IS ALSO SEMI-TRANSPARENT, GIVES PSYCHO THE STATUS OF A TRUE PRODUCT OF MODERN ART.

THE PACKAGE IS A SMALL DESK SET WITH EVERYTHING YOU NEED FOR A LUXURY DESK AND FOR ALL WRITING LOVERS WHO PREFER A HANDWRITTEN NOTE TO A WHATSAPP!

MADE IN FLORENCE BY OUR LEATHER AND SUEDE MASTERS, A TRUE MASTERPIECE OF LEATHER GOODS.









## AVATAR UR COLOR GUIDE

## AVATAR UR COLOR GUIDE

#### AVATAR UR



#### AVATAR UR PERSONAL



## AVATAR UR COLOR GUIDE

## AVATAR UR COLOR GUIDE

AVATAR UR MATT



AVATAR UR DEMO METAL



PENS

PENS

63

## AVATAR UR COLOR GUIDE

## AVATAR UR COLOR GUIDE

AVATAR UR DEMO BLACK



AVATAR UR GLOSSY



AVATAR UR DELUXE GOLD



PENS

65

## LA GRANDE BELLEZZA COLOR GUIDE

## LA GRANDE BELLEZZA COLOR GUIDE

#### FULL METAL JACKET



#### ROCK



#### ALCHEMIST



## LA GRANDE BELLEZZA COLOR GUIDE

## LA GRANDE BELLEZZA COLOR GUIDE





## SPECIAL EDITION COLOR GUIDE

MISTERY FILLER BLACK RUSSIAN



BLACK RUSSIAN

MISTERY FILLER DEMONSTRATOR



DEMONSTRATOR

BACK TO THE FUTURE



CARBON

PSYCHO



PALLADIUM



YELLOW GOLD



ROSE GOLD





## PEN CASE





#### PEN ACCESSORIES



#### PEN ACCESSORIES

INK WELL S000S008460















75 ML INK WELL



CARTRIDGES SRCPR601









PAC