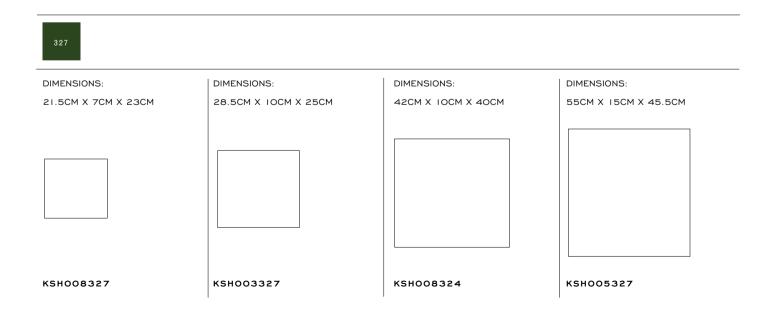

#### VM TOOLS FOR PENS

WINDOW SIGN FOR WRITING INSTRUMENTS

KV0008000

DIMENSIONS:

35CM X 26CM H.26 CM

PINEIDER DISPLAY IN ECO LEATHER

PT63SQU7751327

35CM X 26CM H.26 CM

DIMENSIONS:

PINEIDER SCREEN PRINTED LOGOPLAQUE IN PLEXI

VV3015000

DIMENSIONS:

10CM X 6CM H.2 CM

PT63SQU7777327

PINEIDER DISPLAY IN ECO LEATHER WITH 12 MICROFIBRE HOUSING

DIMENSIONS:

36CM X 16CM H.19 CM

82 PENS PENS 83