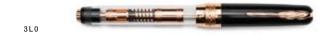

#### MISTERY FILLER

MATERIAL : BLACK RESIN AND TRANSPARENT | FILLING SYST. : MISTERY FILLER | NIB :14 K GOLD

CLOSING SYST. : MAGNET | BOX : LUXURY PAPER BOX | CLIP : FEATHER CLIP | TRIM : PALL. + ROSE GOLD PLATED

SIMPLE THINGS ARE BETTER HOWEVER, WE ARE ATTRACTED TO COMPLEX CLOCKWORK. MYSTERIOUS WATCHES ARE THOSE, WHOSE DIAL SHOWS NO NUMBERS, AND TIME IS ASSUMED FROM ONLY THE HANDS' POSITIONING. MAKING THE FILLING SYSTEM MYSTERIOUS IS AN OPPORTUNITY TO EMBELLISH AND REFINE A PISTON FILLER. THE KNURLED HANDLE OF THE PISTON IS REVEALED BY A GENTLE PUSH ON THE BACK OF THE PEN. ELEVEN HIGH PRECISION COMPONENTS GO INTO THE MAKING OF THIS UNIQUE MECHANISM TO MERGE FUNCTION AND GRATIFICATION. MYSTERY FILLER IS LIMITED AND NUMBERED TO 888 PENS FOR EACH COMBINATION.

#### COLORS

3L0 BLACK RUSSIAN