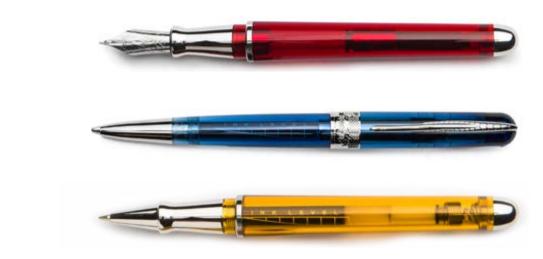

## QUEEN MARY

MATERIAL : RESIN | FILLING SYST.: PISTON FILLER | NIB : GOLD 14 K

CLOSING SYST.: MAGNET | BOX : LUXURY PAPER BOX | CLIP : FEATHER CLIP | TRIM : PALLADIUM PLATED

FOR 30 YEARS QUEEN MARY HAS BEEN SERVING ON TRANS-ATLANTIC ROUTES AND HAS BEEN THE SYMBOL OF LUXURY AND BUSINESS CRUISES. THE WORLD OF LARGE OCEAN LINERS WITH ITS OBLO AND COLORS IS WELL REPRESENTED IN THIS LIMITED EDITION WITH A SOMEWHAT VINTAGE TASTE BUT WHICH IS CONTEMPORARY TO THE GOLDEN AGE OF FOUNTAIN PEN, WHEN WRITING AND TRAVELING WERE SYNONYMOUS WITH TIME. THE QUEEN MARY PEN IS LAYERED RESIN IN WHITE, BLUE AND RED, FROM THE OBLO YOU CAN CONTROL THE LEVEL OF THE INK WHETHER YOU ARE USING THE FOUNTAIN PEN, AS WELL AS IN THE ROLLER EASY FILLER IS A VERY USEFUL MAGNETIC ACCESSORY TO SIMPLIFY THE FILLING OF THE FOUNTAIN PEN.

QUEEN MARY 14 KT

## QUEEN MARY

PENS

COLORS

483 BLUE / WHITE / RED

FOUNTAIN PEN NIB 14 KT GOLD

EXTRA FINE MEDIU BROAL STUB

EXTRA FINE SFPEOPP4205

FINE SFPFOPP4205

MEDIUM SFPMOPP4205

BROAD SFPBOPP4205

SFPSOPP4205

COLORS

ROLLERBALL PEN

SROMOPP4202