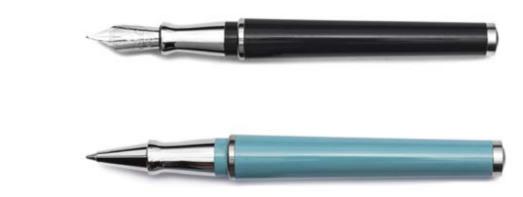

#### AVATAR UR

MATERIAL: ULTRARESIN | FILLING SYST.: CONVERTER | NIB: STEEL DIM.6

CLOSING SYST.: MAGNET | BOX: LUXURY PAPER BOX | CLIP: FEATHER CLIP | TRIM: PALLADIUM PLATED

PINEIDER PLACES ITS NEW COURSE IN THE MARKET OF WRITING INSTRUMENTS WITH THE AVATAR COLLECTION. MADE OF PURE MACHINED RESIN, THE COLLECTION'S EVERYDAY IS INSPIRED BY THE SKYLINE OF FLORENCE, A LOVE RELATION, LASTING FOR 240 YEARS, BETWEEN THE BRAND AND THE CITY.

## AVATAR UR DEMO METAL

MATERIAL: ULTRARESIN | FILLING SYS.: CONVERTER | NIB: STEEL DIM. 6

CLOSING SYST: MAGNET | BOX : LUXURY PAPER BOX | CLIP : FEATHER CLIP | TRIM : PALLADIUM PLATED

AVATAR UR DEMO ALLOWS YOU TO SEE THE MECHANISM OF THE PEN AND MONITOR THE INK LEVEL.

## AVATAR UR DEMO BLACK

MATERIAL : ULTRARESIN | FILLING SYST.: CONVERTER | NIB : STEEL DIM. 6

CLOSING SYST.: MAGNET | BOX : LUXURY PAPER BOX | CLIP : FEATHER CLIP | TRIM : BLACK PLATED

AVATAR BLACK GLOSSY ENTERS THE COLLECTION IN 2020 AND IMMEDIATELY BECOMES A SUCCESS, ATTRACTING ATTENTION WITH ITS TOTAL BLACK LOOK AND RETAINING ALL THE FEATURES OF THE AVATAR UR DEMO.