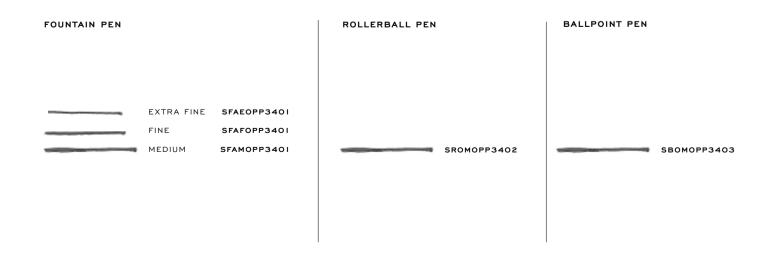

AR UR MATT



MATERIAL : ULTRARESIN | FILLING SYST.: CONVERTER | NIB : STEEL DIM. 6

CLOSING SYST.: MAGNET | BOX : LUXURY PAPER BOX | CLIP : FEATHER CLIP | TRIM : BLACK PLATED

PINEIDER IS PLEASED TO INTRODUCE A TRENDY COLORFUL VERSION OF THE CLASSIC AVATAR UR COLLECTION.

THE MATT SURFACE IMPROVES THE FEELING WITH THE PEN AND MAKES IT SO MUCH TRENDY AND ON THE GO

## AVATAR UR MATT







## AVATAR UR DEMO METAL

## AVATAR UR DEMO METAL



MATERIAL: ULTRARESIN | FILLING SYS.: CONVERTER | NIB: STEEL DIM. 6

CLOSING SYST: MAGNET | BOX : LUXURY PAPER BOX | CLIP : FEATHER CLIP | TRIM : PALLADIUM PLATED

AVATAR UR DEMO ALLOWS YOU TO SEE THE MECHANISM OF THE PEN AND MONITOR THE INK LEVEL.

THE LEVEL INDICATOR IS VERY SIMPLE AND HAS BEEN REPRODUCED BOTH ON THE REFILLS AND ON THE CONVERTER.







## AVATAR UR DEMO BLACK



MATERIAL : ULTRARESIN | FILLING SYST.: CONVERTER | NIB : STEEL DIM. 6

CLOSING SYST.: MAGNET | BOX : LUXURY PAPER BOX | CLIP : FEATHER CLIP | TRIM : BLACK PLATED

AVATAR BLACK GLOSSY ENTERS THE COLLECTION IN 2020 AND IMMEDIATELY BECOMES A SUCCESS, ATTRACTING ATTENTION WITH ITS TOTAL BLACK LOOK AND RETAINING ALL THE FEATURES OF THE AVATAR UR DEMO.

## AVATAR UR DEMO BLACK







## AVATAR UR GLOSSY





MATERIAL : ULTRARESIN | FILLING SYST.: CARTRIDGE CONVERTER | NIB : STEEL DIM. 6

CLOSING SYST.: MAGNET | BOX : LUXURY PAPER BOX | CLIP : FEATHER CLIP | TRIM : BLACK PLATED

AVATAR BLACK GLOSSY ENTERS THE COLLECTION IN 2020 AND IMMEDIATELY BECOMES A SUCCESS, ATTRACTING ATTENTION WITH ITS TOTAL BLACK LOOK AND RETAINING ALL THE CHARACTERISTICS OF ITS AVATAR FAMILY.