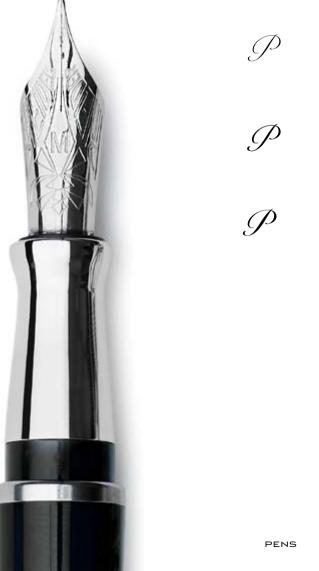

PENS PENS 7

HYPERFLEX NIB

NIB N° 6

#### THE HIPERFLEX NIB EXPRESSES THE GREATEST TECHNICAL ABILITIES OF PINEIDER.

MADE OF 14 CT GOLD, IT WRITES WITH THE LIGHTEST STROKE,

IT IS FLEXIBLE AND DYNAMIC. HYPERFLEX IS MEANT TO BE USED EVERY DAY THROUGHOUT THE DAY.

THE TOE ENGRAVING IS INSPIRED BY AN ART NOUVEAU PRINT, TAKEN FROM THE PINEIDER ARCHIVE.

THE ENGRAVING OF THE VENTILATION HOLE IS INSPIRED BY THE BURIN, A TOOL USED BY ENGRAVING ARTISANS.

THE SMALL NOTCHES ON THE SIDE OF THE NIB ARE CRITICAL TO ITS PERFORMANCE, GETTING RID OF ENOUGH METAL GIVES YOU
PERFECT TIP FLEXIBILITY

ACCORDING TO THE DESIGN OF EACH PEN, THE NIB OWES ITS LUSTER TO YELLOW GOLD, OR RECEIVES A FINISH IN RHODIUM OR PINK GOLD.

MADE OF STAINLESS STEEL, NIB N $^{\circ}$  6 OFFERS A REMARKABLE WRITING EXPERIENCE FOR ALL.

IT IS PERFECT FOR TAKING NOTES OR SIGNING CONTRACTS. THE ENGRAVING OF THE TIP IS INSPIRED BY "FUTURISMO", AN ART MOVEMENT FLOURISHING IN THE THIRTIES ACROSS EUROPE. THE PINEIDER SIGNAGE FLOWS TOWARD THE TIP OF THE NIB WHEN LANDING ON A PAPER SHEET.