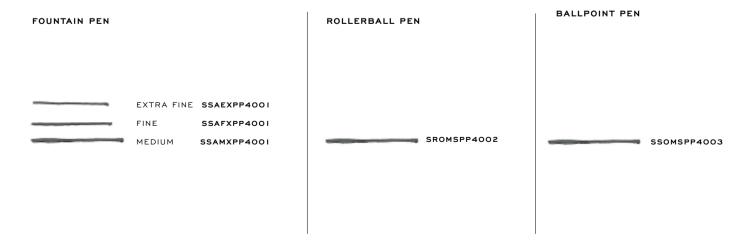

R DEMO BLACK



MATERIAL : ULTRARESIN | FILLING SYST.: CONVERTER | NIB : STEEL DIM. 6

CLOSING SYST.: MAGNET | BOX : LUXURY PAPER BOX | CLIP : FEATHER CLIP | TRIM : BLACK PLATED

AVATAR BLACK GLOSSY ENTERS THE COLLECTION IN 2020 AND IMMEDIATELY BECOMES A SUCCESS, ATTRACTING ATTENTION WITH ITS TOTAL BLACK LOOK AND RETAINING ALL THE FEATURES OF THE AVATAR UR DEMO.

## AVATAR UR DEMO BLACK







## AVATAR UR GLOSSY





MATERIAL : ULTRARESIN | FILLING SYST.: CARTRIDGE CONVERTER | NIB : STEEL DIM. 6

CLOSING SYST.: MAGNET | BOX : LUXURY PAPER BOX | CLIP : FEATHER CLIP | TRIM : BLACK PLATED

AVATAR BLACK GLOSSY ENTERS THE COLLECTION IN 2020 AND IMMEDIATELY BECOMES A SUCCESS, ATTRACTING ATTENTION WITH ITS TOTAL BLACK LOOK AND RETAINING ALL THE CHARACTERISTICS OF ITS AVATAR FAMILY.



COLORS





22 PENS PENS 23

## AVATAR UR DELUXE GOLD

## AVATAR UR DELUXE GOLD



MATERIAL : ULTRARESIN

FILLING SYST.: CONVERTER | NIB : 14 K GOLD HYPERFLEX

CLOSING SYST.: MAGNET

BOX : LUXURY PAPER BOX | CLIP : FEATHER CLIP | TRIM : GOLD PLATED

IN 2019 PINEIDER INTRODUCED AVATAR COLLECTION THAT MARKS A STEP AHEAD IN PEN MANUFACTURING THAT INVOLVES THE MATERIAL, WITH THE REVOLUTIONARY ULTRARESIN, THE ASSEMBLING, WITH THE NEW PROCESS CALLED GLUELESS AND THE SPECIAL PROTECTION OF THE CAP LOCK. THE MATERIAL IS A MOTHER OF PEARL COMPOUND RESIN IN A SPECIAL FORMULA CALLED ULTRARESIN, DEVELOPED IN FLORENCE FOR PINEIDER. THIS COMPOUND IS VERY STIFF AND ITS EXCEPTIONAL FEATURES MAKES IT WIDELY BETTER THAN CELLULOID, HISTORICAL MATERIAL OF PEN INDUSTRY. PINEIDER TECHNICIANS MADE IT SUITABLE FOR LUXURY PR