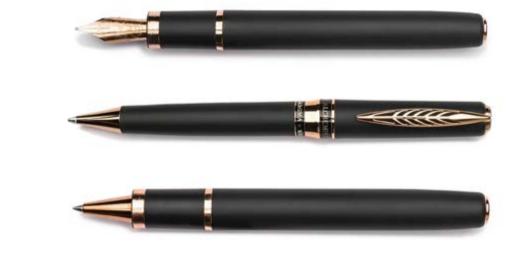

## BACK TO THE FUTURE

MATERIAL : CARBOIRIDIO | FILLING SYST. : PISTON FILLER | PENNINO : 14 K GOLD

CLOSING SYST.: MAGNET | BOX : LUXURY PAPER BOX | CLIP : FEATHER CLIP | TRIM : PALLADIUM PLATED

THE COLLECTION IS LIMITED TO 949 PENS, OFFERED IN BOTH A FOUNTAIN PEN AND ROLLERBALL, MADE OUT OF CARBOIRIDIUM.

BACK TO THE FUTURE IS MORE THAN JUST A PEN, IT IS A JOURNEY ON WHICH WE SET OUT TO REDISCOVER ANCIENT KNOWELEDGE
A PRIMORDIAL WRITING IMPLEMENT.

THE SHAPE IS INSPIRED BY CALAMUS, THE WRITING IMPLEMENT OF ANCIENT EGYPTIANS AND ROMANS.

THE CAP AND BARREL ARE IN CARBOIRIDIUM, A CARBOGRAPHITE CANE WITH A SPECIAL FINISH IN SPIRALLED CARBOIRIDIUM LEND-ING IT A MOIRÉ EFFECT WHENEVER IT IS EXPOSED TO DIRECT LIGHT.

THE CLIP, A FURTHER VARIANT OF THE GOOSE-FEATHER QUILL, HAS A TECHNICAL SOPHISTICATION FOR ITS DESIGN MOTIF AND THE MECHANISM IS MINIATURISED AND CONCEALED IN ITS INTERIOR.