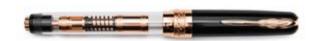

#### C.MYSTERY FILLER

THE GRAND COMPLICATION IN FILLING SYSTEMS. THE KNURLED

MYSTERY FILLER IS THE MOST COMPLEX OF FILLING SYSTEMS.

THE KNURLED PISTON HANDLE IS HIDDEN IN THE BODY,

IT IS REVEALED BY MAKING A SLIGHT PUSH ON THE BACK OF THE PEN.

SIMPLE THINGS ARE BETTER HOWEVER, WE ARE ATTRACTED TO COMPLEX CLOCKWORK. MYSTERIOUS WATCHES ARE THOSE, WHOSE DIAL SHOWS NO NUMBERS, AND TIME IS ASSUMED FROM ONLY THE HANDS' POSITIONING. MAKING THE FILLING SYSTEM MYSTERIOUS IS AN OPPORTUNITY TO EMBELLISH AND REFINE A PISTON FILLER. THE KNURLED HANDLE OF THE PISTON IS REVEALED BY A GENTLE PUSH ON THE BACK OF THE PEN. ELEVEN HIGH PRECISION COMPONENTS GO INTO THE MAKING OF THIS UNIQUE MECHANISM TO MERGE FUNCTION AND GRATIFICATION. MYSTERY FILLER IS LIMITED AND NUMBERED TO 888 PENS FOR EACH COMBINATION.