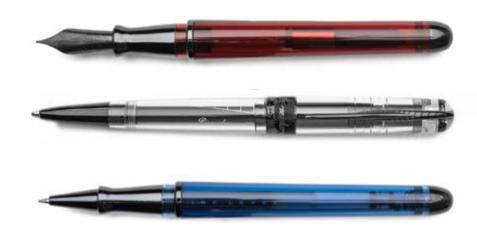

#### AVATAR UR

MATERIAL: ULTRARESIN | FILLING SYST.: CONVERTER | NIB: STEEL DIM.6

CLOSING SYST.: MAGNET | BOX: LUXURY PAPER BOX | CLIP: FEATHER CLIP | TRIM: PALLADIUM PLATED

PINEIDER PLACES ITS NEW COURSE IN THE MARKET OF WRITING INSTRUMENTS WITH THE AVATAR COLLECTION. MADE OF PURE MACHINED RESIN, THE COLLECTION'S EVERYDAY IS INSPIRED BY THE SKYLINE OF FLORENCE, A LOVE RELATION, LASTING FOR 240 YEARS, BETWEEN THE BRAND AND THE CITY.

AVATAR CAN BE AN INSEPARABLE LIFE COMPANION, A TRUE ALTER EGO.