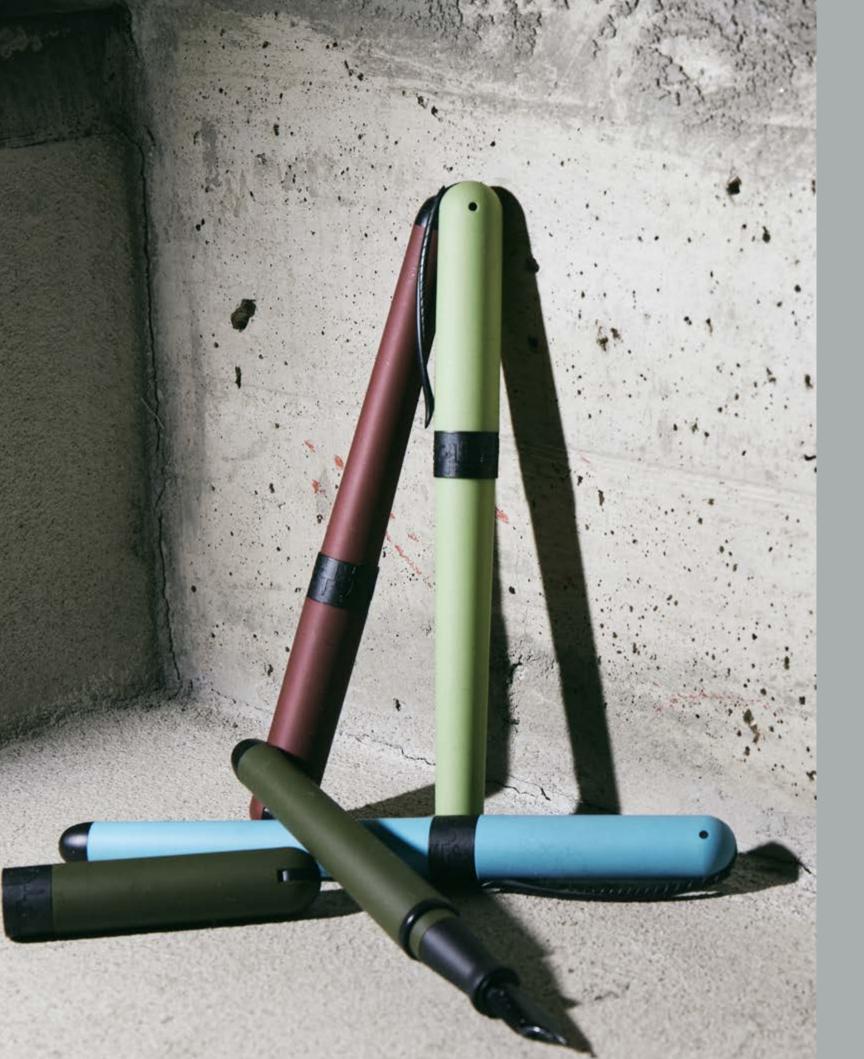

## WRITING INSTRUMENTS

PINEIDER WRITING INSTRUMENTS ARE MADE WITH THE BEST AND MOST INNOVATIVE MATERIALS, ACCORDING TO THE HIGHEST STANDARDS OF ITALIAN CRAFTSMANSHIP.

PINEIDER DESIGN IS SYNONYMOUS WITH ELEGANCE AND TRADITION, TO CELEBRATE THE BRAND'S LASTING RELATIONSHIP WITH ART AND SCIENCE.

THIS CONNECTION IS CLEARLY VISIBLE IN THE CLIPS INSPIRED BY THE FEATHER, ONE OF THE FIRST WRITING TOOLS.

ALL PINEIDER PENS ARE DESIGNED, DEVELOPED AND MANUFACTURED IN ITALY.