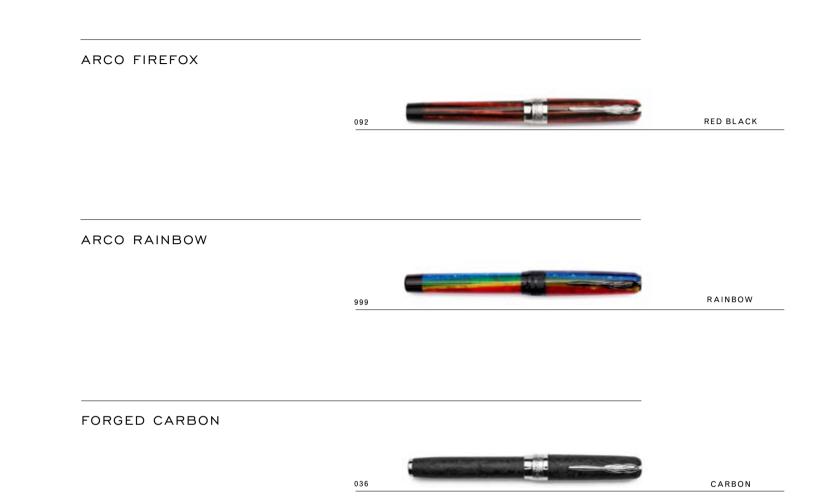

## ARCO RAINBOW

#### COLORS

999 RAINBOW

## FORGED CARBON

MATERIAL : FORGED CARBON | FILLING SYST.: MISTERY FILLER | NIB : GOLD 14 KT

CLOSING SYST. : MAGNET | BOX : LUXURY PAPER BOX | CLIP : FEATHER CLIP | TRIM : PALLADIUM PLATED

THE COLLABORATION BETWEEN PINEIDER AND CARBON DREAM LED TO THE CREATION OF THE FIRST PEN IN THE WORLD EVER MADE OF FORGED CARBON. THE PLUNGER HAS BEEN EMBELLISHED WITH A MECHANISM THAT ALLOWS YOU TO HIDE THE ACTIVATION BOTTOM INSIDE THE BARREL AFTER FILLING THE PEN, IN ORDER TO PROTECT THE FILLING FROM ACCIDENTAL OPENING. THE MYSTERY FILLER!

#### COLORS

CARBON FOUNTAIN PEN

036 CARBON

EXTRA FINE SSPEXPP2401
FINE SSPFXPP2401
MEDIUM SSPMXPP2401
BROAD SSPBXPP2401
STUB SSPSXPP2401

CARBON ROLLERBALL PEN

SROMSPP2402