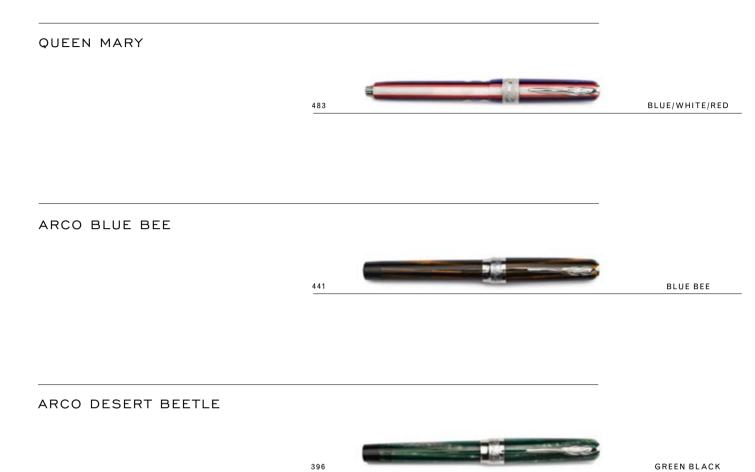

## QUEEN MARY

MATERIAL : RESIN | FILLING SYST.: PISTON FILLER | NIB : GOLD 14 K

CLOSING SYST.: MAGNET | BOX : LUXURY PAPER BOX | CLIP : FEATHER CLIP | TRIM : PALLADIUM PLATED

FOR 30 YEARS QUEEN MARY HAS BEEN SERVING ON TRANS-ATLANTIC ROUTES AND HAS BEEN THE SYMBOL OF LUXURY AND BUSINESS CRUISES. THE WORLD OF LARGE OCEAN LINERS WITH ITS OBLO AND COLORS IS WELL REPRESENTED IN THIS LIMITED EDITION WITH A SOMEWHAT VINTAGE TASTE BUT WHICH IS CONTEMPORARY TO THE GOLDEN AGE OF FOUNTAIN PEN, WHEN WRITING AND TRAVELING WERE SYNONYMOUS WITH TIME. THE QUEEN MARY PEN IS LAYERED RESIN IN WHITE, BLUE AND RED, FROM THE OBLO YOU CAN CONTROL THE LEVEL OF THE INK WHETHER YOU ARE USING THE FOUNTAIN PEN, AS WELL AS IN THE ROLLER EASY FILLER IS A VERY USEFUL MAGNETIC ACCESSORY TO SIMPLIFY THE FILLING OF THE FOUNTAIN PEN.

## QUEEN MARY

PENS

COLORS

483 BLUE / WHITE / RED

FOUNTAIN PEN NIB 14 KT GOLD

EXTRA FINE MEDIU BROAL STUB

EXTRA FINE SFPEOPP4205

FINE SFPFOPP4205

## ARCO BLUE BEE

MATERIAL : RESIN | FILLING SYST.: PISTON FILLER | NIB : GOLD 14 K

CLOSING SYST.: MAGNET | BOX : LUXURY PAPER BOX | CLIP : FEATHER CLIP | TRIM : PALLADIUM PLATED

THE MAGIC OF ARCO IS IN THE MATERIAL. AN OVERLAP OF TRANSPARENT AND OPAQUE LAYERS BONDED BY A GOLDEN GLUE IS FIRST CUT TO SIZE AND THEN LATHED WITH A 4 - DEGREE SLANT. THE OUTCOME IS A SEMI-TRANSPARENT AND IRIDESCENT MATERIAL, REMINISCENT OF CELLULOID. ARCO IS FITTED WITH A PISTON FILLER SYSTEM, PINEIDER'S PATENTED MAGNETIC LOCKING SYSTEM, AND IS NUMBERED AND LIMITED TO 888 PENS.

441 BLUE BEE

| FOUN | ITAIN PEN |            |                            | ROLLERBALL PEN |             | BALLPOINT PEN |             |
|------|-----------|------------|----------------------------|----------------|-------------|---------------|-------------|
|      |           |            |                            |                |             |               |             |
| _    |           | EXTRA FINE | SSPEXPP2601<br>SSPFXPP2601 |                |             |               |             |
| -    |           | MEDIUM     | SSPMXPP260I                |                | SROMSPP2602 |               | SBOMSPP2603 |
| _    | -         | BROAD      | SSPBXPP2601                |                |             |               |             |
| -    |           | STUB       | SSPSXPP260I                |                |             |               |             |
|      |           |            |                            |                |             |               |             |
|      |           |            |                            |                |             |               |             |
|      |           |            |                            |                |             |               |             |
|      |           |            |                            |                |             |               |             |

## ARCO DESERT BEETLE