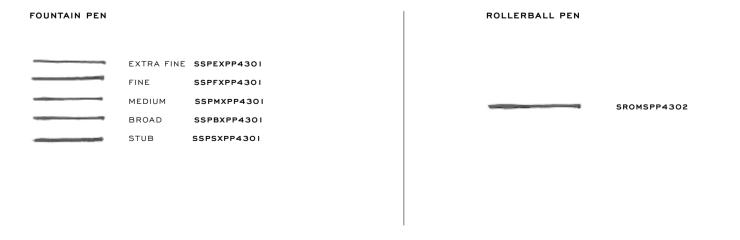

#### FOUNTAIN PEN

|   | EXTRA FINE | SSREXPP1901 |
|---|------------|-------------|
|   | FINE       | SSRFXPP1901 |
| _ | MEDIUM     | SSRMXPP1901 |
|   | BROAD      | SSRBXPP1901 |
|   | STUB       | SSRSXPP1901 |

#### FOUNTAIN PEN

| EXTRA FINE | SGREXPP2001 |
|------------|-------------|
| FINE       | SGRFXPP2001 |
| MEDIUM     | SGRMXPP2001 |
| BROAD      | SGRBXPP2001 |
| STUB       | SGRSXPP2001 |