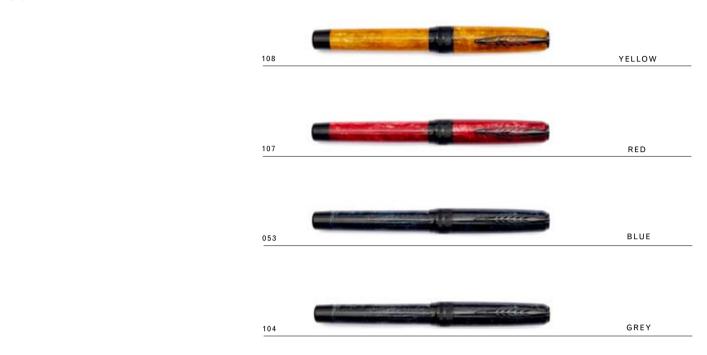

## AVATAR UR MATT

MATERIAL : ULTRARESIN | FILLING SYST.: CONVERTER | NIB : STEEL DIM. 6

CLOSING SYST.: MAGNET | BOX : LUXURY PAPER BOX | CLIP : FEATHER CLIP | TRIM : BLACK PLATED

PINEIDER IS PLEASED TO INTRODUCE A TRENDY COLORFUL VERSION OF THE CLASSIC AVATAR UR COLLECTION.

THE MATT SURFACE IMPROVES THE FEELING WITH THE PEN AND MAKES IT SO MUCH TRENDY AND ON THE GO