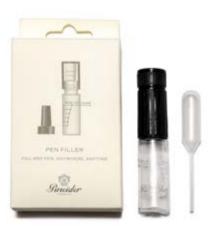

#### PEN ACCESSORIES

PEN FILLER

CONVERTER SFCOSP99001000

THE SIMPLE WAY TO FILL YOUR FOUNTAIN PEN

ZACPS099192000

CONVERTER FOR AVATAR DEMO

SFC0SP99338000

QUIL NIB 14 KT