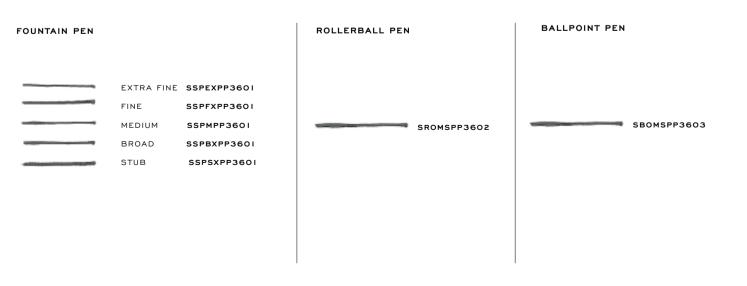

#### COLORS

092 RED / BLACK

396 GREEN / BLACK

| FOUNTAIN PEN |                                   |                                                 | ROLLERBALL PE | N           | BALLPOINT PEN |             |
|--------------|-----------------------------------|-------------------------------------------------|---------------|-------------|---------------|-------------|
|              | EXTRA FINE FINE MEDIUM BROAD STUB | SSPEXPP3701 SSPFXPP3701 SSPBXPP3701 SSPBXPP3701 |               | SROMSPP3702 |               | SBOMSPP3703 |