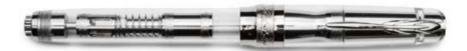

#### **B.PISTON FILLER**

PISTON FILLER HAS BEEN INVENTED IN THE THIRTIES TO AVOID DRYING OF RUBBER SACS IN THE LEVER FILLER THAT NEED TO BE REPLACED VERY OFTEN.

THE SYSTEM CONSIST IN A PISTON CONNECTED BY A SCREW TO A KNOB WHOSE ROTATION ALLOWS THE PISTON TO CREATE A VACUUM AND INSPIRE THE INK.

LNITIALLY THE PISTON GASKET WAS MADE OF CORK, BUT NOWADAYS IS REPLACED FROM MODERN PLASTICS AND ITS FUNCTION IS FOR A LIFETIME.