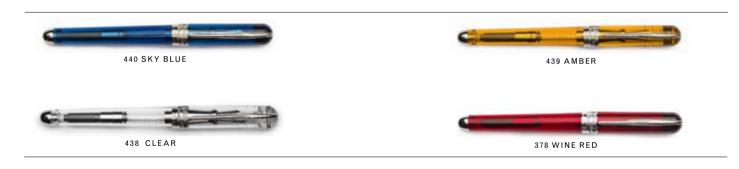

## ARCO BLUE BEE

MATERIAL : RESIN | FILLING SYST.: PISTON FILLER | NIB : GOLD 14 K

CLOSING SYST.: MAGNET | BOX : LUXURY PAPER BOX | CLIP : FEATHER CLIP | TRIM : PALLADIUM PLATED

THE MAGIC OF ARCO IS IN THE MATERIAL. AN OVERLAP OF TRANSPARENT AND OPAQUE LAYERS BONDED BY A GOLDEN GLUE IS FIRST CUT TO SIZE AND THEN LATHED WITH A 4 - DEGREE SLANT. THE OUTCOME IS A SEMI-TRANSPARENT AND IRIDESCENT MATERIAL, REMINISCENT OF CELLULOID. ARCO IS FITTED WITH A PISTON FILLER SYSTEM, PINEIDER'S PATENTED MAGNETIC LOCKING SYSTEM, AND IS NUMBERED AND LIMITED TO 888 PENS.

441 BLUE BEE

| FOUN | ITAIN PEN |            |                            | ROLLERBALL PEN |             | BALLPOINT PEN |             |
|------|-----------|------------|----------------------------|----------------|-------------|---------------|-------------|
|      |           |            |                            |                |             |               |             |
| _    |           | EXTRA FINE | SSPEXPP2601<br>SSPFXPP2601 |                |             |               |             |
| -    |           | MEDIUM     | SSPMXPP260I                |                | SROMSPP2602 |               | SBOMSPP2603 |
| _    | -         | BROAD      | SSPBXPP2601                |                |             |               |             |
| -    |           | STUB       | SSPSXPP260I                |                |             |               |             |
|      |           |            |                            |                |             |               |             |
|      |           |            |                            |                |             |               |             |
|      |           |            |                            |                |             |               |             |
|      |           |            |                            |                |             |               |             |