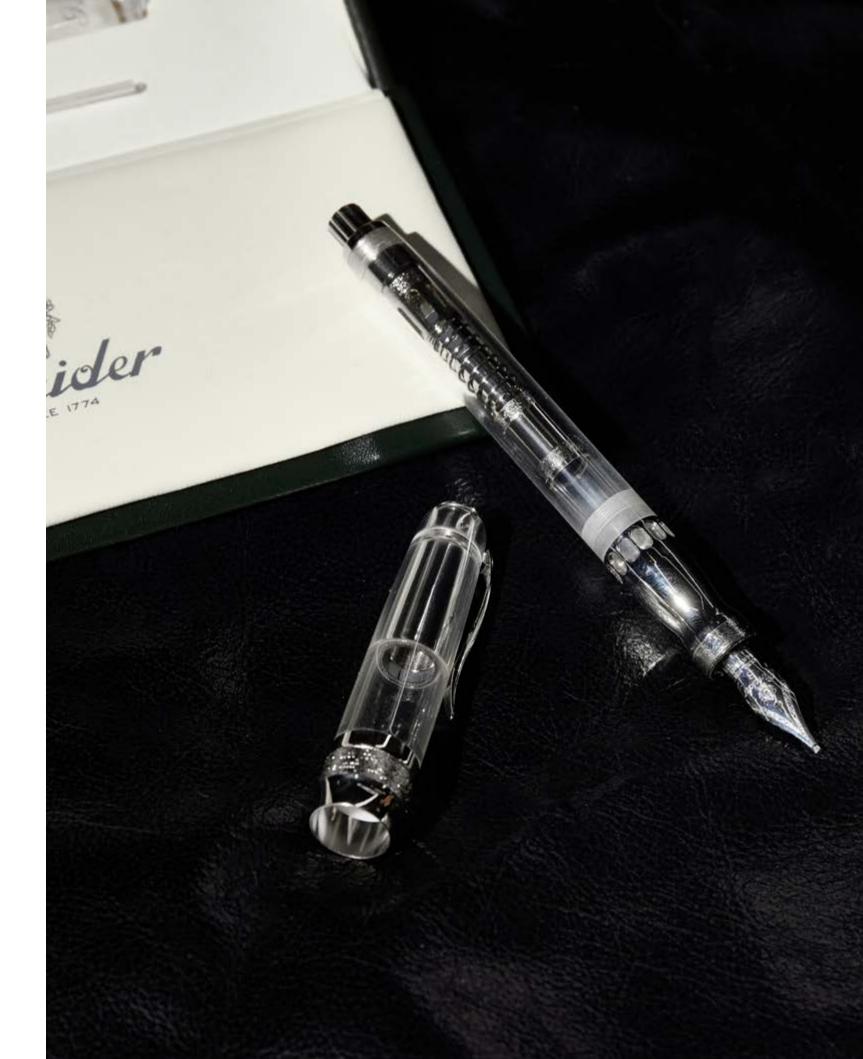

## AVATAR UR DEMO METAL

MATERIAL: ULTRARESIN | FILLING SYS.: CONVERTER | NIB: STEEL DIM. 6

CLOSING SYST: MAGNET | BOX : LUXURY PAPER BOX | CLIP : FEATHER CLIP | TRIM : PALLADIUM PLATED

AVATAR UR DEMO ALLOWS YOU TO SEE THE MECHANISM OF THE PEN AND MONITOR THE INK LEVEL.

THE LEVEL INDICATOR IS VERY SIMPLE AND HAS BEEN REPRODUCED BOTH ON THE REFILLS AND ON THE CONVERTER.