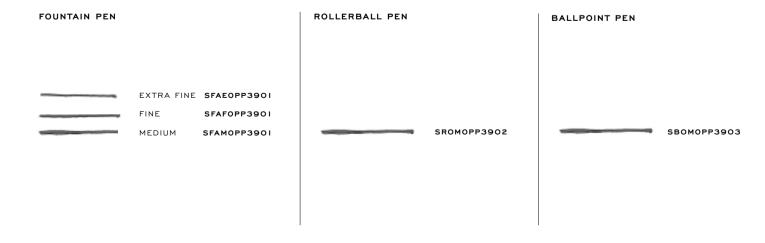

MO METAL

## AVATAR UR DEMO METAL



MATERIAL: ULTRARESIN | FILLING SYS.: CONVERTER | NIB: STEEL DIM. 6

CLOSING SYST: MAGNET | BOX : LUXURY PAPER BOX | CLIP : FEATHER CLIP | TRIM : PALLADIUM PLATED

AVATAR UR DEMO ALLOWS YOU TO SEE THE MECHANISM OF THE PEN AND MONITOR THE INK LEVEL.

THE LEVEL INDICATOR IS VERY SIMPLE AND HAS BEEN REPRODUCED BOTH ON THE REFILLS AND ON THE CONVERTER.







## AVATAR UR DEMO BLACK



MATERIAL : ULTRARESIN | FILLING SYST.: CONVERTER | NIB : STEEL DIM. 6

CLOSING SYST.: MAGNET | BOX : LUXURY PAPER BOX | CLIP : FEATHER CLIP | TRIM : BLACK PLATED

AVATAR BLACK GLOSSY ENTERS THE COLLECTION IN 2020 AND IMMEDIATELY BECOMES A SUCCESS, ATTRACTING ATTENTION WITH ITS TOTAL BLACK LOOK AND RETAINING ALL THE FEATURES OF THE AVATAR UR DEMO.

## AVATAR UR DEMO BLACK







## AVATAR UR GLOSSY





MATERIAL : ULTRARESIN | FILLING SYST.: CARTRIDGE CONVERTER | NIB : STEEL DIM. 6

CLOSING SYST.: MAGNET | BOX : LUXURY PAPER BOX | CLIP : FEATHER CLIP | TRIM : BLACK PLATED

AVATAR BLACK GLOSSY ENTERS THE COLLECTION IN 2020 AND IMMEDIATELY BECOMES A SUCCESS, ATTRACTING ATTENTION WITH ITS TOTAL BLACK LOOK AND RETAINING ALL THE CHARACTERISTICS OF ITS AVATAR FAMILY.



COLORS





22 PENS PENS 23

## AVATAR UR DELUXE GOLD

## AVATAR UR DELUXE GOLD



MATERIAL : ULTRARESIN

FILLING SYST.: CONVERTER | NIB : 14 K GOLD HYPERFLEX

CLOSING SYST.: MAGNET

BOX : LUXURY PAPER BOX | CLIP : FEATHER CLIP | TRIM : GOLD PLATED

IN 2019 PINEIDER INTRODUCED AVATAR COLLECTION THAT MARKS A STEP AHEAD IN PEN MANUFACTURING THAT INVOLVES THE MATERIAL, WITH THE REVOLUTIONARY ULTRARESIN, T