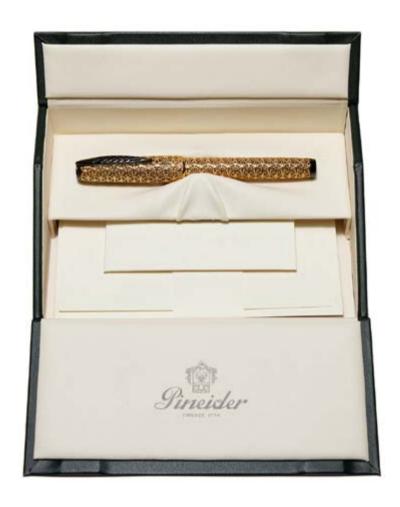

#### MISTERY FILLER

MATERIAL : BLACK RESIN AND TRANSPARENT | FILLING SYST. : MISTERY FILLER | NIB :14 K GOLD

CLOSING SYST. : MAGNET | BOX : LUXURY PAPER BOX | CLIP : FEATHER CLIP | TRIM : PALL. + ROSE GOLD PLATED

SIMPLE THINGS ARE BETTER HOWEVER, WE ARE ATTRACTED TO COMPLEX CLOCKWORK. MYSTERIOUS WATCHES ARE THOSE, WHOSE DIAL SHOWS NO NUMBERS, AND TIME IS ASSUMED FROM ONLY THE HANDS' POSITIONING. MAKING THE FILLING SYSTEM MYSTERIOUS IS AN OPPORTUNITY TO EMBELLISH AND REFINE A PISTON FILLER. THE KNURLED HANDLE OF THE PISTON IS REVEALED BY A GENTLE PUSH ON THE BACK OF THE PEN. ELEVEN HIGH PRECISION COMPONENTS GO INTO THE MAKING OF THIS UNIQUE MECHANISM TO MERGE FUNCTION AND GRATIFICATION. MYSTERY FILLER IS LIMITED AND NUMBERED TO 888 PENS FOR EACH COMBINATION.