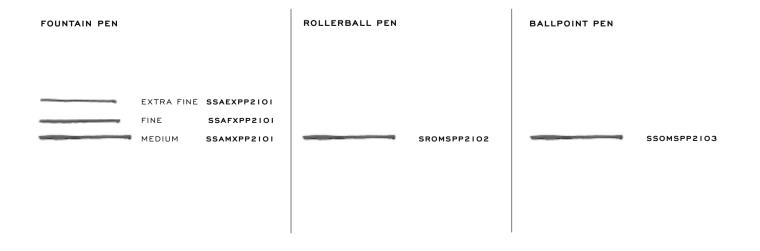

OF THE TIP IS INSPIRED BY "FUTURISMO", AN ART MOVEMENT FLOURISHING IN THE THIRTIES ACROSS EUROPE. THE PINEIDER SIGNAGE FLOWS TOWARD THE TIP OF THE NIB WHEN LANDING ON A PAPER SHEET.



P \_\_\_\_\_\_ EF : EXTRA FINE

\_\_\_\_\_\_ F:FINE

M · MEDIUI

## AVATAR UR COLLECTION



AVATAR UR

#### AVATAR UR



MATERIAL: ULTRARESIN | FILLING SYST.: CONVERTER | NIB: STEEL DIM.6

CLOSING SYST.: MAGNET | BOX: LUXURY PAPER BOX | CLIP: FEATHER CLIP | TRIM: PALLADIUM PLATED

PINEIDER PLACES ITS NEW COURSE IN THE MARKET OF WRITING INSTRUMENTS WITH THE AVATAR COLLECTION. MADE OF PURE MACHINED RESIN, THE COLLECTION'S EVERYDAY IS INSPIRED BY THE SKYLINE OF FLORENCE, A LOVE RELATION, LASTING FOR 240 YEARS, BETWEEN THE BRAND AND THE CITY.

AVATAR CAN BE AN INSEPARABLE LIFE COMPANION, A TRUE ALTER EGO.







## AVATAR UR PERSONAL

## AVATAR UR PERSONAL





MATERIAL : ULTRARESIN | FILLING SYST.: CONVERTER | NIB : STEEL DIM. 6

CLOSING SYST.: MAGNET | BOX : LUXURY PAPER BOX | CLIP : FEATHER CLIP | TRIM : PALLADIUM

PINEIDER IS PLEASED TO PRESENT PINEIDER PERSONAL, A VERY INNOVATIVE LINE OF PENS THAT CAN BE EASILY CUSTOMIZED BY THE CUSTOMER HIMSELF MAKING IT UNIQUE AND BESPOKE

CUSTOM PEN SYSTEM, CURRENTLY PATENTED, CONSISTS IN CUSTOMIZING YOUR PEN BY APPLYING IN THE CASEBACK A MONOGRAM OR AN IMAGES

ONE COMPLETE SET OF MONOGRAMS INTIALS AND LOGOS ARE ALREADY INCLUDED IN THE PACKAGE.







## AVATAR UR MATT



MATERIAL : ULTRARESIN | FILLING SYST.: CONVERTER | NIB : STEEL DIM. 6

CLOSING SYST.: MAGNET | BOX : LUXURY PAPER BOX | CLIP : FEATHER CLIP | TRIM : BLACK PLATED

PINEIDER IS PLEASED TO