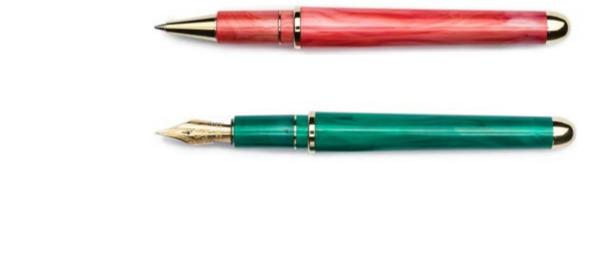

## QUEEN MARY

MATERIAL : RESIN | FILLING SYST.: PISTON FILLER | NIB : GOLD 14 K

CLOSING SYST.: MAGNET | BOX : LUXURY PAPER BOX | CLIP : FEATHER CLIP | TRIM : PALLADIUM PLATED

FOR 30 YEARS QUEEN MARY HAS BEEN SERVING ON TRANS-ATLANTIC ROUTES AND HAS BEEN THE SYMBOL OF LUXURY AND BUSINESS CRUISES. THE WORLD OF LARGE OCEAN LINERS WITH ITS OBLO AND COLORS IS WELL REPRESENTED IN THIS LIMITED EDITION WITH A SOMEWHAT VINTAGE TASTE BUT WHICH IS CONTEMPORARY TO THE GOLDEN AGE OF FOUNTAIN PEN, WHEN WRITING AND TRAVELING WERE SYNONYMOUS WITH TIME. THE QUEEN MARY PEN IS LAYERED RESIN IN WHITE, BLUE AND RED, FROM THE OBLO YOU CAN CONTROL THE LEVEL OF THE INK WHETHER YOU ARE USING THE FOUNTAIN PEN, AS WELL AS IN THE ROLLER EASY FILLER IS A VERY USEFUL MAGNETIC ACCESSORY TO SIMPLIFY THE FILLING OF THE FOUNTAIN PEN.

## QUEEN MARY

PENS

COLORS

483 BLUE / WHITE / RED

FOUNTAIN PEN NIB 14 KT GOLD

EXTRA FINE MEDIU BROAL STUB

EXTRA FINE SFPEOPP4205

FINE SFPFOPP4205