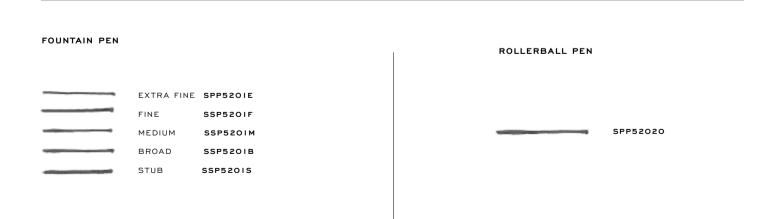

|             |               |             |
|      |           |            |                            |                |             |               |             |

## ARCO DESERT BEETLE





#### COLORS



092 RED / BLACK



396 GREEN / BLACK

| FOUNTAIN PEN |                                   |                                                 | ROLLERBALL PE | N           | BALLPOINT PEN |             |
|--------------|-----------------------------------|-------------------------------------------------|---------------|-------------|---------------|-------------|
|              | EXTRA FINE FINE MEDIUM BROAD STUB | SSPEXPP3701 SSPFXPP3701 SSPBXPP3701 SSPBXPP3701 |               | SROMSPP3702 |               | SBOMSPP3703 |



## ARCO RAINBOW



#### COLORS



999 RAINBOW





## FORGED CARBON



MATERIAL : FORGED CARBON | FILLING SYST.: MISTERY FILLER | NIB : GOLD 14 KT

CLOSING SYST. : MAGNET | BOX : LUXURY PAPER BOX | CLIP : FEATHER CLIP | TRIM : PALLADIUM PLATED

THE COLLABORATION BETWEEN PINEIDER AND CARBON DREAM LED TO THE CREATION OF THE FIRST PEN IN THE WORLD EVER MADE OF FORGED CARBON. THE PLUNGER HAS BEEN EMBELLISHED WITH A MECHANISM THAT ALLOWS YOU TO HIDE THE ACTIVATION BOTTOM INSIDE THE BARREL AFTER FILLING THE PEN, IN ORDER TO PROTECT THE FILLING FROM ACCIDENTAL OPENING. THE MYSTERY FILLER!





#### COLORS

CARBON FOUNTAIN PEN



036 CARBON

EXTRA FINE SSPEXPP2401
FINE SSPFXPP2401
MEDIUM SSPMXPP2401
BROAD SSPBXPP2401
STUB SSPSXPP2401

CARBON ROLLERBALL PEN

SROMSPP2402

## SPECIAL EDITION



#### MISTERY FILLER



MATERIAL : BLACK RESIN AND TR