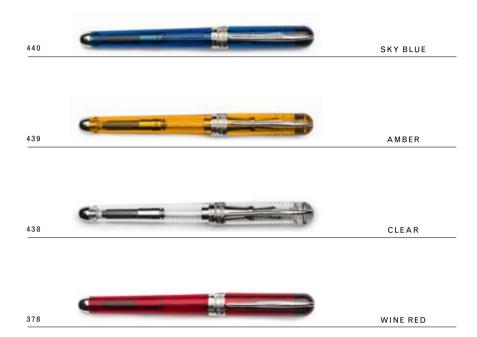

ICKNESS PLATING.

EACH PEN WANTS TO EXPRESS A CONCEPT, OR AN ARTIST OR MORE SIMPLY IT WANTS TO COMMUNICATE AN EMOTION.

PSYCHO'S UNIQUE DESIGN WAS MADE POSSIBLE THANKS TO A NEW ULTRA-HIGH PRESSURE CASTING TECHNIQUE CALLED NANOFUSION.

THE ENDLESS INTERWEAVING OF CONNECTIONS, WHICH IS ALSO SEMI-TRANSPARENT, GIVES PSYCHO THE STATUS OF A TRUE PRODUCT OF MODERN ART.

THE PACKAGE IS A SMALL DESK SET WITH EVERYTHING YOU NEED FOR A LUXURY DESK AND FOR ALL WRITING LOVERS WHO PREFER A HANDWRITTEN NOTE TO A WHATSAPP!

MADE IN FLORENCE BY OUR LEATHER AND SUEDE MASTERS, A TRUE MASTERPIECE OF LEATHER GOODS.









## AVATAR UR COLOR GUIDE

## AVATAR UR COLOR GUIDE

#### AVATAR UR



#### AVATAR UR PERSONAL



## AVATAR UR COLOR GUIDE

## AVATAR UR COLOR GUIDE

AVATAR UR MATT



AVATAR UR DEMO METAL



PENS

PENS

63

## AVATAR UR COLOR GUIDE

## AVATAR UR COLOR GUIDE

AVATAR UR DEMO BLACK



AVATAR UR GLOSSY



AVATAR UR DELUXE GOLD



PENS

65

## LA GRANDE BELLEZZA COLOR GUIDE

## LA GRANDE BELLEZZA COLOR GUIDE

#### FULL METAL JACKET



#### ROCK



#### ALCHEMIST



## LA GRANDE BELLEZZA COLOR GUIDE

## LA GRANDE BELLEZZA COLOR GUIDE





## SPECIAL EDITION COLOR GUIDE

MISTERY FILLER BLACK RUSSIAN



BLACK RUSSIAN

MISTERY FILLER DEMONSTRATOR



DEMONSTRATOR

BACK TO THE FUTURE



CARBON

PSYCHO



PALLADIUM



YELLOW GOLD



ROSE GOLD





## PEN CASE





#### PEN ACCESSORIES



#### PEN ACCESSORIES

INK WELL S000S008460















75 ML INK WELL



CARTRIDGES SRCPR601









PACKAGE OF 6 INK CARTRIDGES BOXES (6 PCS EACH)







INK ALCHEMY SAK0S099207000



WRITING IS AN