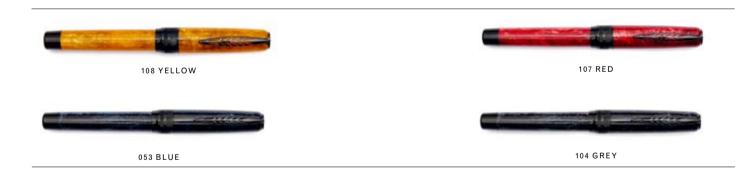

#### ROCK

MATERIAL : RESIN | FILLING SYST.: PISTON FILLER | NIB : STEEL DIM. 6

CLOSING SYST.: MAGNET | BOX : LUXURY PAPER BOX | CLIP : FEATHER CLIP | TRIM : BLACK PLATED

THE GREAT BEAUTY IS A LEADING PEN OF THE PINEIDER RANGE SINCE 2017.

WE ARE PLEASED TO INTRODUCE THE ROCK COLORS TURNED ONE BY ONE FROM A SOLID ROD OF RESIN MATERIAL.

THE FLASHING COLORS ARE MATCHED WITH DEEP BLACK TRIMS FOR AN INCREDIBLE EYE CATCHING EFFECTS

#### ROCK