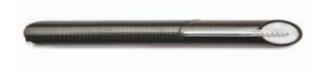

## FORGED CARBON

MATERIAL : FORGED CARBON | FILLING SYST.: MISTERY FILLER | NIB : GOLD 14 KT

CLOSING SYST. : MAGNET | BOX : LUXURY PAPER BOX | CLIP : FEATHER CLIP | TRIM : PALLADIUM PLATED

THE COLLABORATION BETWEEN PINEIDER AND CARBON DREAM LED TO THE CREATION OF THE FIRST PEN IN THE WORLD EVER MADE OF FORGED CARBON. THE PLUNGER HAS BEEN EMBELLISHED WITH A MECHANISM THAT ALLOWS YOU TO HIDE THE ACTIVATION BOTTOM INSIDE THE BARREL AFTER FILLING THE PEN, IN ORDER TO PROTECT THE FILLING FROM ACCIDENTAL OPENING. THE MYSTERY FILLER!

#### COLORS

CARBON FOUNTAIN PEN

036 CARBON

EXTRA FINE SSPEXPP2401
FINE SSPFXPP2401
MEDIUM SSPMXPP2401
BROAD SSPBXPP2401
STUB SSPSXPP2401

CARBON ROLLERBALL PEN

SROMSPP2402