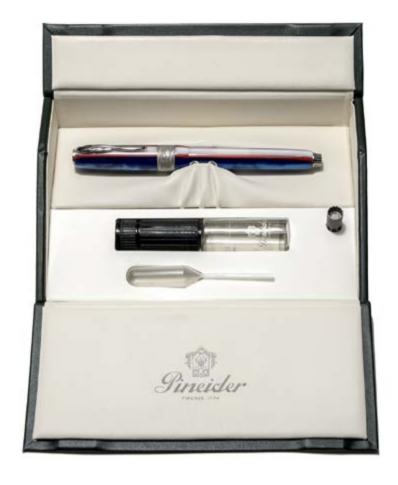

#### MISTERY FILLER

MATERIAL : BLACK RESIN AND TRANSPARENT | FILLING SYST. : MISTERY FILLER | NIB :14 K GOLD

CLOSING SYST. : MAGNET | BOX : LUXURY PAPER BOX | CLIP : FEATHER CLIP | TRIM : PALL. + ROSE GOLD PLATED

SIMPLE THINGS ARE BETTER HOWEVER, WE ARE ATTRACTED TO COMPLEX CLOCKWORK. MYSTERIOUS WATCHES ARE THOSE, WHOSE DIAL SHOWS NO NUMBERS, AND TIME IS ASSUMED FROM ONLY THE HANDS' POSITIONING. MAKING THE FILLING SYSTEM MYSTERIOUS IS AN OPPORTUNITY TO EMBELLISH AND REFINE A PISTON FILLER. THE KNURLED HANDLE OF THE PISTON IS REVEALED BY A GENTLE PUSH ON THE BACK OF THE PEN. ELEVEN HIGH PRECISION COMPONENTS GO INTO THE MAKING OF THIS UNIQUE MECHANISM TO MERGE FUNCTION AND GRATIFICATION. MYSTERY FILLER IS LIMITED AND NUMBERED TO 888 PENS FOR EACH COMBINATION.