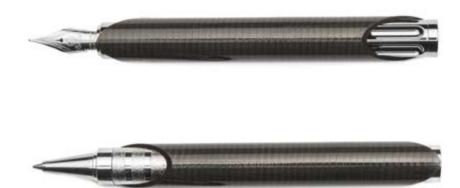

## FORGED CARBON

MATERIAL : FORGED CARBON | FILLING SYST.: MISTERY FILLER | NIB : GOLD 14 KT

CLOSING SYST. : MAGNET | BOX : LUXURY PAPER BOX | CLIP : FEATHER CLIP | TRIM : PALLADIUM PLATED

THE COLLABORATION BETWEEN PINEIDER AND CARBON DREAM LED TO THE CREATION OF THE FIRST PEN IN THE WORLD EVER MADE OF FORGED CARBON. THE PLUNGER HAS BEEN EMBELLISHED WITH A MECHANISM THAT ALLOWS YOU TO HIDE THE ACTIVATION BOTTOM INSIDE THE BARREL AFTER FILLING THE PEN, IN ORDER TO PROTECT THE FILLING FROM ACCIDENTAL OPENING. THE MYSTERY FILLER!

#### COLORS

CARBON FOUNTAIN PEN

036 CARBON

EXTRA FINE SSPEXPP2401
FINE SSPFXPP2401
MEDIUM SSPMXPP2401
BROAD SSPBXPP2401
STUB SSPSXPP2401

CARBON ROLLERBALL PEN

SROMSPP2402