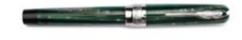

## QUEEN MARY

MATERIAL : RESIN | FILLING SYST.: PISTON FILLER | NIB : GOLD 14 K

CLOSING SYST.: MAGNET | BOX : LUXURY PAPER BOX | CLIP : FEATHER CLIP | TRIM : PALLADIUM PLATED

FOR 30 YEARS QUEEN MARY HAS BEEN SERVING ON TRANS-ATLANTIC ROUTES AND HAS BEEN THE SYMBOL OF LUXURY AND BUSINESS CRUISES. THE WORLD OF LARGE OCEAN LINERS WITH ITS OBLO AND COLORS IS WELL REPRESENTED IN THIS LIMITED EDITION WITH A SOMEWHAT VINTAGE TASTE BUT WHICH IS CONTEMPORARY TO THE GOLDEN AGE OF FOUNTAIN PEN, WHEN WRITING AND TRAVELING WERE SYNONYMOUS WITH TIME. THE QUEEN MARY PEN IS LAYERED RESIN IN WHITE, BLUE AND RED, FROM THE OBLO YOU CAN CONTROL THE LEVEL OF THE INK WHETHER YOU ARE USING THE FOUNTAIN PEN, AS WELL AS IN THE ROLLER EASY FILLER IS A VERY USEFUL MAGNETIC ACCESSORY TO SIMPLIFY THE FILLING OF THE FOUNTAIN PEN.

QUEEN MARY 14 KT

## QUEEN MARY

PENS

COLORS

483 BLUE / WHITE / RED

FOUNTAIN PEN NIB 14 KT GOLD

EXTRA FINE MEDIU BROAL STUB

EXTRA FINE SFPEOPP4205

FINE SFPFOPP4205