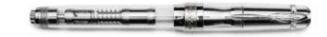

## FORGED CARBON

MATERIAL : FORGED CARBON | FILLING SYST.: MISTERY FILLER | NIB : GOLD 14 KT

CLOSING SYST. : MAGNET | BOX : LUXURY PAPER BOX | CLIP : FEATHER CLIP | TRIM : PALLADIUM PLATED

THE COLLABORATION BETWEEN PINEIDER AND CARBON DREAM LED TO THE CREATION OF THE FIRST PEN IN THE WORLD EVER MADE OF FORGED CARBON. THE PLUNGER HAS BEEN EMBELLISHED WITH A MECHANISM THAT ALLOWS YOU TO HIDE THE ACTIVATION BOTTOM INSIDE THE BARREL AFTER FILLING THE PEN, IN ORDER TO PROTECT THE FILLING FROM ACCIDENTAL OPENING. THE MYSTERY FILLER!

#### COLORS

CARBON FOUNTAIN PEN

036 CARBON

EXTRA FINE SSPEXPP2401
FINE SSPFXPP2401
MEDIUM SSPMXPP2401
BROAD SSPBXPP2401
STUB SSPSXPP2401

CARBON ROLLERBALL PEN

SROMSPP2402