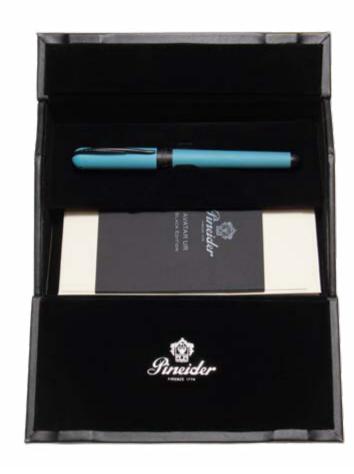

#### AVATAR UR

MATERIAL: ULTRARESIN | FILLING SYST.: CONVERTER | NIB: STEEL DIM.6

CLOSING SYST.: MAGNET | BOX: LUXURY PAPER BOX | CLIP: FEATHER CLIP | TRIM: PALLADIUM PLATED

PINEIDER PLACES ITS NEW COURSE IN THE MARKET OF WRITING INSTRUMENTS WITH THE AVATAR COLLECTION. MADE OF PURE MACHINED RESIN, THE COLLECTION'S EVERYDAY IS INSPIRED BY THE SKYLINE OF FLORENCE, A LOVE RELATION, LASTING FOR 240 YEARS, BETWEEN THE BRAND AND THE CITY.

## AVATAR UR MATT

MATERIAL : ULTRARESIN | FILLING SYST.: CONVERTER | NIB : STEEL DIM. 6

CLOSING SYST.: MAGNET | BOX : LUXURY PAPER BOX | CLIP : FEATHER CLIP | TRIM : BLACK PLATED

PINEIDER IS PLEASED TO INTRODUCE A TRENDY COLORFUL VERSION OF THE CLASSIC AVATAR UR COLLECTION.

THE MATT SURFACE IMPROVES THE FEELING WITH THE PEN AND MAKES IT SO MUCH TRENDY AND ON THE GO