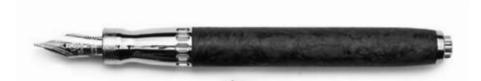

#### ROCK

MATERIAL : RESIN | FILLING SYST.: PISTON FILLER | NIB : STEEL DIM. 6

CLOSING SYST.: MAGNET | BOX : LUXURY PAPER BOX | CLIP : FEATHER CLIP | TRIM : BLACK PLATED

THE GREAT BEAUTY IS A LEADING PEN OF THE PINEIDER RANGE SINCE 2017.

WE ARE PLEASED TO INTRODUCE THE ROCK COLORS TURNED ONE BY ONE FROM A SOLID ROD OF RESIN MATERIAL.

THE FLASHING COLORS ARE MATCHED WITH DEEP BLACK TRIMS FOR AN INCREDIBLE EYE CATCHING EFFECTS

#### ROCK