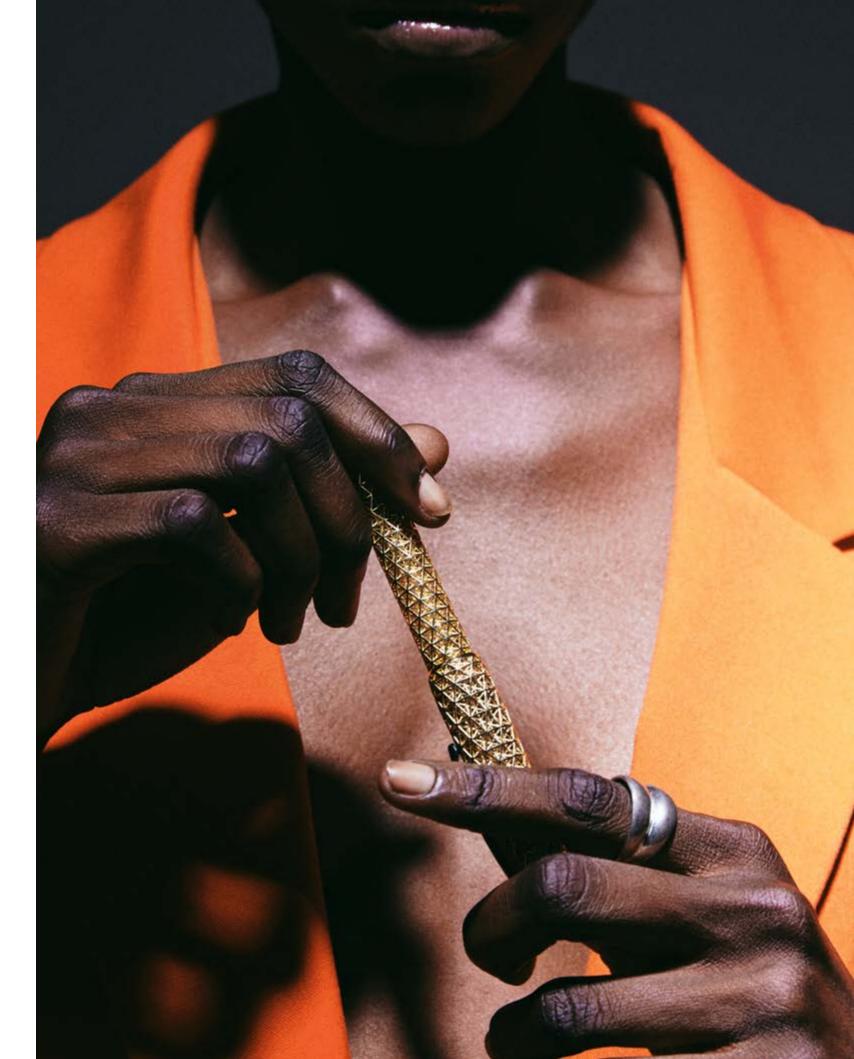

#### **PSYCHO**

MATERIAL: 925 STERLING SILVER | FILLING SYST: CONVERTER | PENNINO: 14 KT 585 HIPERFLEX QUILL NIB

CLOSING SYST.: TWIST MAGNETIC LOCK | BOX : LUXURY PAPER BOX | CLIP : PERFORATED FEATHER | TRIM : BLACK PLATED

LIMITED EDITION OF 88 STYLUS OR ROLLER PENS PER COLOR

A NEW CREATIVE EXPERIENCE LINKED TO THE JEWELERY PEN COLLECTION.

THIS COLLECTION WAS CONCEIVED WITH THE SAME MATERIALS AND CONCEPTS TYPICAL OF JEWELRY, THAT IS PRECIOUS OR SEMIPRECIOUS METALS, HIGH THICKNESS PLATING.

EACH PEN WANTS TO EXPRESS A CONCEPT, OR AN ARTIST OR MORE SIMPLY IT WANTS TO COMMUNICATE AN EMOTION.

PSYCHO'S UNIQUE DESIGN WAS MADE POSSIBLE THANKS TO A NEW ULTRA-HIGH PRESSURE CASTING TECHNIQUE CALLED NANOFUSION.

THE ENDLESS INTERWEAVING OF CONNECTIONS, WHICH IS ALSO SEMI-TRANSPARENT, GIVES PSYCHO THE STATUS OF A TRUE PRODUCT OF MODERN ART.

THE PACKAGE IS A SMALL DESK SET WITH EVERYTHING YOU NEED FOR A LUXURY DESK AND FOR ALL WRITING LOVERS WHO PREFER A HANDWRITTEN NOTE TO A WHATSAPP!