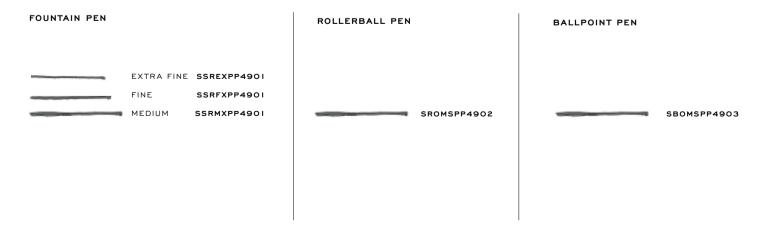

441 BLUE BEE

| FOUN | ITAIN PEN |            |                            | ROLLERBALL PEN |             | BALLPOINT PEN |             |
|------|-----------|------------|----------------------------|----------------|-------------|---------------|-------------|
|      |           |            |                            |                |             |               |             |
| _    |           | EXTRA FINE | SSPEXPP2601<br>SSPFXPP2601 |                |             |               |             |
| -    |           | MEDIUM     | SSPMXPP260I                |                | SROMSPP2602 |               | SBOMSPP2603 |
| _    | -         | BROAD      | SSPBXPP2601                |                |             |               |             |
| -    |           | STUB       | SSPSXPP260I                |                |             |               |             |
|      |           |            |                            |                |             |               |             |
|      |           |            |                            |                |             |               |             |
|      |           |            |                            |                |             |               |             |
|      |           |            |                            |                |             |               |             |