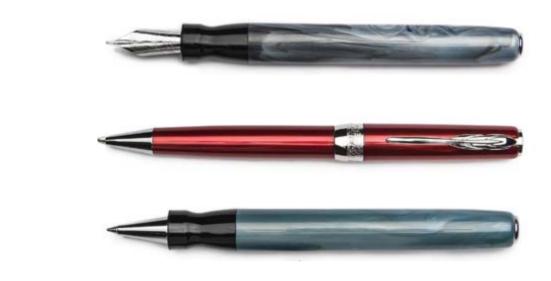

#### AVATAR UR

MATERIAL: ULTRARESIN | FILLING SYST.: CONVERTER | NIB: STEEL DIM.6

CLOSING SYST.: MAGNET | BOX: LUXURY PAPER BOX | CLIP: FEATHER CLIP | TRIM: PALLADIUM PLATED

PINEIDER PLACES ITS NEW COURSE IN THE MARKET OF WRITING INSTRUMENTS WITH THE AVATAR COLLECTION. MADE OF PURE MACHINED RESIN, THE COLLECTION'S EVERYDAY IS INSPIRED BY THE SKYLINE OF FLORENCE, A LOVE RELATION, LASTING FOR 240 YEARS, BETWEEN THE BRAND AND THE CITY.

## AVATAR UR MATT

MATERIAL : ULTRARESIN | FILLING SYST.: CONVERTER | NIB : STEEL DIM. 6

CLOSING SYST.: MAGNET | BOX : LUXURY PAPER BOX | CLIP : FEATHER CLIP | TRIM : BLACK PLATED

PINEIDER IS PLEASED TO INTRODUCE A TRENDY COLORFUL VERSION OF THE CLASSIC AVATAR UR COLLECTION.

THE MATT SURFACE IMPROVES THE FEELING WITH THE PEN AND MAKES IT SO MUCH TRENDY AND ON THE GO