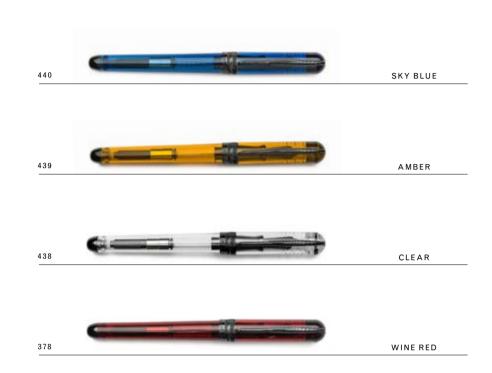

TO COMMUNICATE AN EMOTION.

PSYCHO'S UNIQUE DESIGN WAS MADE POSSIBLE THANKS TO A NEW ULTRA-HIGH PRESSURE CASTING TECHNIQUE CALLED NANOFUSION.

THE ENDLESS INTERWEAVING OF CONNECTIONS, WHICH IS ALSO SEMI-TRANSPARENT, GIVES PSYCHO THE STATUS OF A TRUE PRODUCT OF MODERN ART.

THE PACKAGE IS A SMALL DESK SET WITH EVERYTHING YOU NEED FOR A LUXURY DESK AND FOR ALL WRITING LOVERS WHO PREFER A HANDWRITTEN NOTE TO A WHATSAPP!

MADE IN FLORENCE BY OUR LEATHER AND SUEDE MASTERS, A TRUE MASTERPIECE OF LEATHER GOODS.









## AVATAR UR COLOR GUIDE

## AVATAR UR COLOR GUIDE

#### AVATAR UR



#### AVATAR UR PERSONAL



## AVATAR UR COLOR GUIDE

## AVATAR UR COLOR GUIDE

AVATAR UR MATT



AVATAR UR DEMO METAL



PENS

PENS

63

## AVATAR UR COLOR GUIDE

## AVATAR UR COLOR GUIDE

AVATAR UR DEMO BLACK



AVATAR UR GLOSSY



AVATAR UR DELUXE GOLD



PENS

65

## LA GRANDE BELLEZZA COLOR GUIDE

## LA GRANDE BELLEZZA COLOR GUIDE

#### FULL METAL JACKET



#### ROCK



#### ALCHEMIST



## LA GRANDE BELLEZZA COLOR GUIDE

## LA GRANDE BELLEZZA COLOR GUIDE





## SPECIAL EDITION COLOR GUIDE

MISTERY FILLER BLACK RUSSIAN



BLACK RUSSIAN

MISTERY FILLER DEMONSTRATOR



DEMONSTRATOR

BACK TO THE FUTURE



CARBON

PSYCHO



PALLADIUM



YELLOW GOLD



ROSE GOLD





## PEN CASE





#### PEN ACCESSORIES



#### PEN ACCESSORIES

INK WELL S000S008460















75 ML INK WELL



CARTRIDGES SRCPR601









PACKAGE OF 6 INK CARTRIDGES BOXES (6 PCS EACH)







INK ALCHEMY SAK0S099207000



WRITING IS AN EXERCISE THAT STILL EXCITES MILLIONS OF PEOPLE AROUND THE WORLD EVERY DAY. PINEIDER HAS CRE