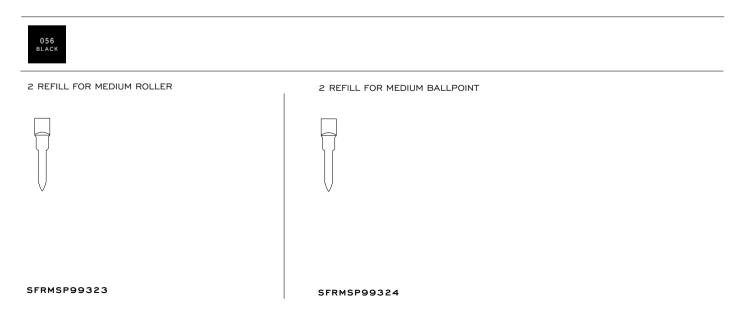

FROM LIGHT BLUE TO PURPLE, FROM ORANGE TO GREEN IN ADDITION TO ANY OTHER COMBINATION.

BLACK, IN ADDITION TO BEING A PRIMARY COLOR, HAS THE INTUITIVE PURPOSE OF SUDDENLY DARKENING ANY FORMULATION. PINEIDER, IN ADDITION TO THE 4 BASIC COLORS, HAS INVENTED A TRANSPARENT INK TO LIGHTEN THE FORMULATED COLOR AND THEREFORE TO CREATE ANY UNDERTONE.

HOWEVER, WE DO NOT THINK THAT INK ALCHEMY WAS BORN EXCLUSIVELY FOR WRITING, ON THE CONTRARY, WRITING IS ONLY ITS IMMEDIATE AND INTUITIVE USE.

INK ALCHEMY IS AN INVITATION TO USE IMAGINATION AND CREATIVITY, TO LOOK AT THE COLORFUL SIDE OF THE WORLD.

74 PENS PENS 75



SNORKEL



THE SMART EXTENSION FOR YOUR CONVERTER TO FILL YOUR

PEN CLEAN.

SUITABLE FOR MOST CONVERTERS

#### REFILL PER AVATAR DEMO





#### PEN ACCESSORIES



#### PEN ACCESSORIES



PEN FILLER

CONVERTER SFCOSP99001000



THE SIMPLE WAY TO FILL YOUR FOUNTAIN PEN





ZACPS099192000

CONVERTER FOR AVATAR DEMO

SFC0SP99338000

QUIL NIB 14 KT

STEEL NIB





TRASPARENT CONVERTER





G11 G01
DDIUM PALLADIUM RO













#### VM TOOLS FOR PENS

#### VM TOOLS FOR PENS

WINDOW SIGN FOR WRITING INSTRUMENTS

KV0008000



DIMENSIONS:

35CM X 26CM H.26 CM



PINEIDER DISPLAY IN ECO LEATHER

PT63SQU7751327





35CM X 26CM H.26 CM

DIMENSIONS:

PINEIDER SCREEN PRINTED LOGOPLAQUE IN PLEXI

VV3015000



DIMENSIONS:

10CM X 6CM H.2 CM

PT63SQU7777327

PINEIDER DISPLAY IN ECO LEATHER WITH 12 MICROFIBRE HOUSING



DIMENSIONS:

36CM X 16CM H.19 CM

82 PENS PENS 83

## VM TOOLS FOR PENS

FLAT PINEIDER DISPLAY IN ECO LEATHER WITH 12 MICROFIBRE





DIMENSIONS:

HOUSING

36CM X 22CM