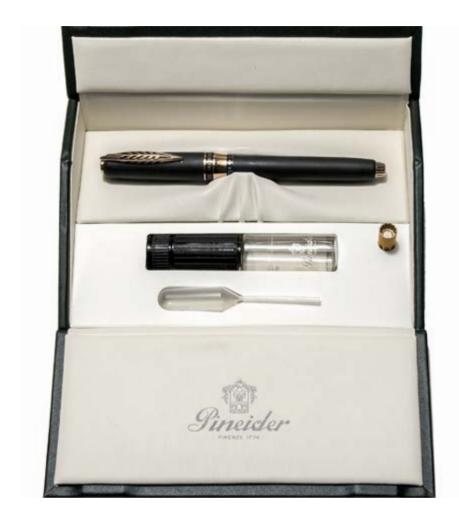

#### AVATAR UR

MATERIAL: ULTRARESIN | FILLING SYST.: CONVERTER | NIB: STEEL DIM.6

CLOSING SYST.: MAGNET | BOX: LUXURY PAPER BOX | CLIP: FEATHER CLIP | TRIM: PALLADIUM PLATED

PINEIDER PLACES ITS NEW COURSE IN THE MARKET OF WRITING INSTRUMENTS WITH THE AVATAR COLLECTION. MADE OF PURE MACHINED RESIN, THE COLLECTION'S EVERYDAY IS INSPIRED BY THE SKYLINE OF FLORENCE, A LOVE RELATION, LASTING FOR 240 YEARS, BETWEEN THE BRAND AND THE CITY.

AVATAR CAN BE AN INSEPARABLE LIFE COMPANION, A TRUE ALTER EGO.