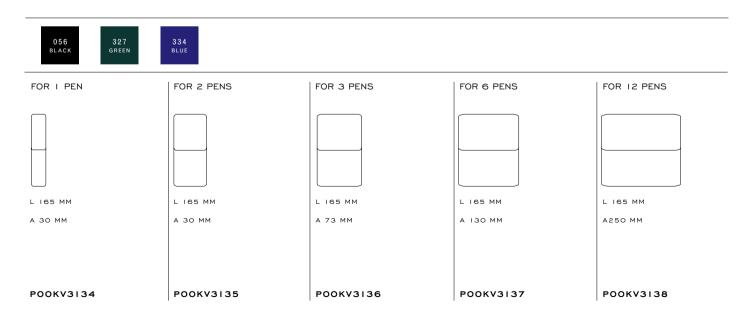

#### VM TOOLS FOR PENS

WINDOW SIGN FOR WRITING INSTRUMENTS

KV0008000

DIMENSIONS:

35CM X 26CM H.26 CM

PINEIDER DISPLAY IN ECO LEATHER

PT63SQU7751327

35CM X 26CM H.26 CM

DIMENSIONS:

PINEIDER SCREEN PRINTED LOGOPLAQUE IN PLEXI

VV3015000

DIMENSIONS:

10CM X 6CM H.2 CM

PT63SQU7777327

PINEIDER DISPLAY IN ECO LEATHER WITH 12 MICROFIBRE HOUSING

DIMENSIONS:

36CM X 16CM H.19 CM

82 PENS PENS 83

## VM TOOLS FOR PENS

FLAT PINEIDER DISPLAY IN ECO LEATHER WITH 12 MICROFIBRE

DIMENSIONS:

HOUSING

36CM X 22CM H.2 CM

PEN DISPLAY PLEXY SET 5 PIECES

VV3003000