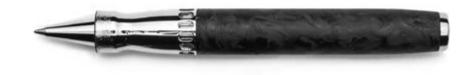

#### ROCK

MATERIAL : RESIN | FILLING SYST.: PISTON FILLER | NIB : STEEL DIM. 6

CLOSING SYST.: MAGNET | BOX : LUXURY PAPER BOX | CLIP : FEATHER CLIP | TRIM : BLACK PLATED

THE GREAT BEAUTY IS A LEADING PEN OF THE PINEIDER RANGE SINCE 2017.

WE ARE PLEASED TO INTRODUCE THE ROCK COLORS TURNED ONE BY ONE FROM A SOLID ROD OF RESIN MATERIAL.

THE FLASHING COLORS ARE MATCHED WITH DEEP BLACK TRIMS FOR AN INCREDIBLE EYE CATCHING EFFECTS

#### ROCK