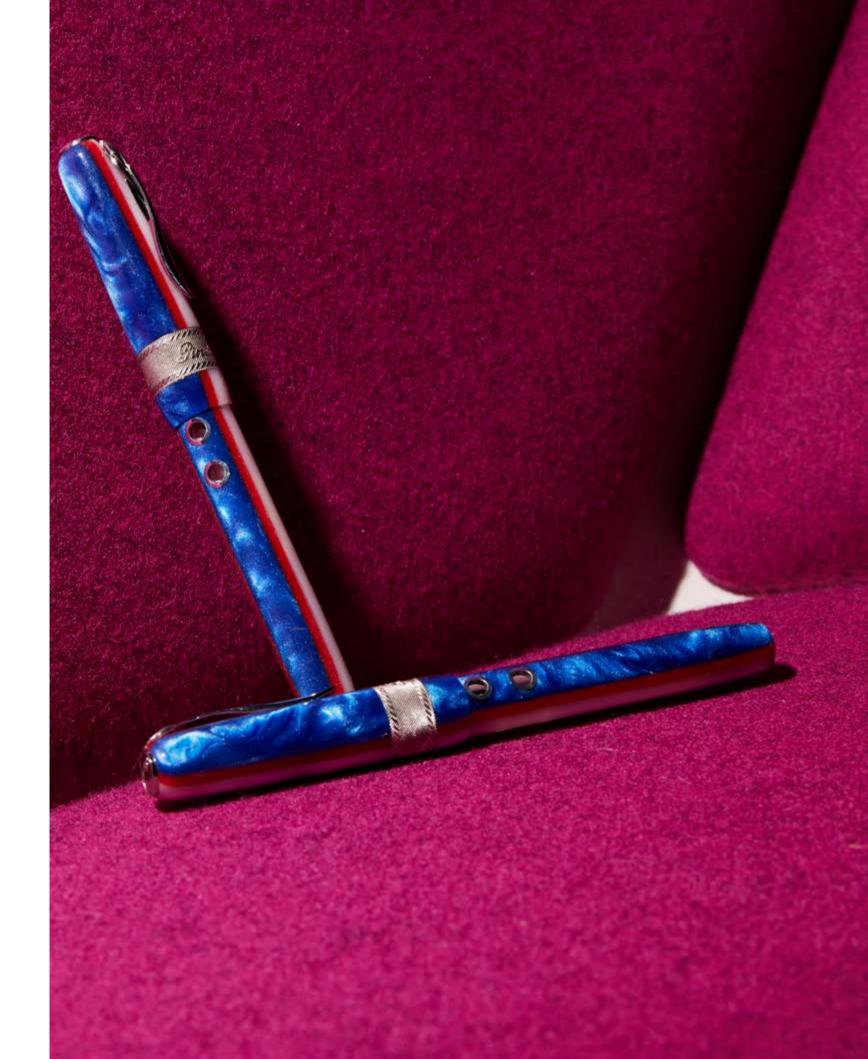

## QUEEN MARY

MATERIAL : RESIN | FILLING SYST.: PISTON FILLER | NIB : GOLD 14 K

CLOSING SYST.: MAGNET | BOX : LUXURY PAPER BOX | CLIP : FEATHER CLIP | TRIM : PALLADIUM PLATED

FOR 30 YEARS QUEEN MARY HAS BEEN SERVING ON TRANS-ATLANTIC ROUTES AND HAS BEEN THE SYMBOL OF LUXURY AND BUSINESS CRUISES. THE WORLD OF LARGE OCEAN LINERS WITH ITS OBLO AND COLORS IS WELL REPRESENTED IN THIS LIMITED EDITION WITH A SOMEWHAT VINTAGE TASTE BUT WHICH IS CONTEMPORARY TO THE GOLDEN AGE OF FOUNTAIN PEN, WHEN WRITING AND TRAVELING WERE SYNONYMOUS WITH TIME. THE QUEEN MARY PEN IS LAYERED RESIN IN WHITE, BLUE AND RED, FROM THE OBLO YOU CAN CONTROL THE LEVEL OF THE INK WHETHER YOU ARE USING THE FOUNTAIN PEN, AS WELL AS IN THE ROLLER EASY FILLER IS A VERY USEFUL MAGNETIC ACCESSORY TO SIMPLIFY THE FILLING OF THE FOUNTAIN PEN.

## QUEEN MARY

PENS

COLORS

483 BLUE / WHITE / RED

FOUNTAIN PEN NIB 14 KT GOLD

EXTRA FINE MEDIU BROAL STUB

EXTRA FINE SFPEOPP4205

FINE SFPFOPP4205