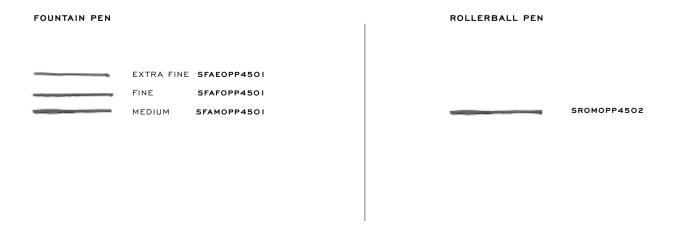

P \_\_\_\_\_\_ EF : EXTRA FINE

\_\_\_\_\_\_ F:FINE

M · MEDIUI

#### FOUNTAIN PEN GOLD HYPERFLEX NIB 14KT

#### FOUNTAIN PEN

|   | EXTRA FINE | SSREXPP1901 |
|---|------------|-------------|
|   | FINE       | SSRFXPP1901 |
| _ | MEDIUM     | SSRMXPP1901 |
|   | BROAD      | SSRBXPP1901 |
|   | STUB       | SSRSXPP1901 |

#### FOUNTAIN PEN

| EXTRA FINE | SGREXPP2001 |
|------------|-------------|
| FINE       | SGRFXPP2001 |
| MEDIUM     | SGRMXPP2001 |
| BROAD      | SGRBXPP2001 |
| STUB       | SGRSXPP2001 |