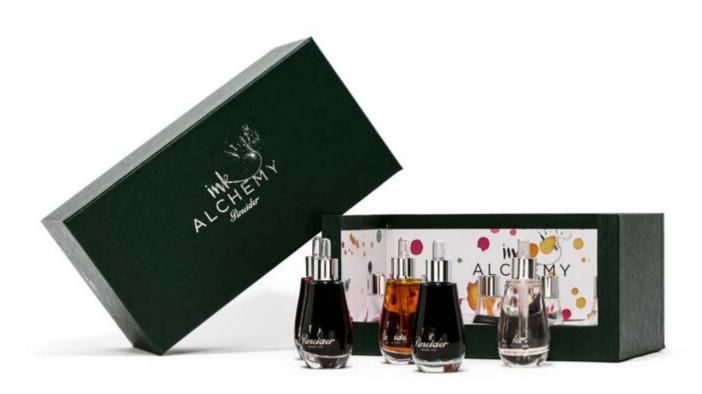

#### PEN ACCESSORIES

INK WELL S000S008460

75 ML INK WELL

CARTRIDGES SRCPR601

PACKAGE OF 6 INK CARTRIDGES BOXES (6 PCS EACH)

INK ALCHEMY SAK0S099207000

WRITING IS AN EXERCISE THAT STILL EXCITES MILLIONS OF PEOPLE AROUND THE WORLD EVERY DAY. PINEIDER HAS CREATED, THE FIRST IN THE WORLD, A FOUNTAIN PEN COLOR MIXING SYSTEM THAT IS INSPIRED BY PRINTING, DRAWING ON ITS EXPERIENCE IN THE SECTOR.

INK ALCHEMY COMES FROM THE CMYK FOUR-COLOR PRINTING SYSTEM: THE INITIALS OF CYAN, MAGENTA, YELLOW, KEY BLACK. THE SYSTEM IS SIMPLE: BY VARYING THE PERCENTAGES OF CYAN, MAGENTA AND YELLOW, YOU GET FROM PINK TO RED, FROM LIGHT BLUE TO PURPLE, FROM ORANGE TO GREEN IN ADDITION TO ANY OTHER COMBINATION.

BLACK, IN ADDITION TO BEING A PRIMARY COLOR, HAS THE INTUITIVE PURPOSE OF SUDDENLY DARKENING ANY FORMULATION. PINEIDER, IN ADDITION TO THE 4 BASIC COLORS, HAS INVENTED A TRANSPARENT INK TO LIGHTEN THE FORMULATED COLOR AND THEREFORE TO CREATE ANY UNDERTONE.

HOWEVER, WE DO NOT THINK THAT INK ALCHEMY WAS BORN EXCLUSIVELY FOR WRITING, ON THE CONTRARY, WRITING IS ONLY ITS IMMEDIATE AND INTUITIVE USE.

INK ALCHEMY IS AN INVITATION TO USE IMAGINATION AND CREATIVITY, TO LOOK AT THE COLORFUL SIDE OF THE WORLD.