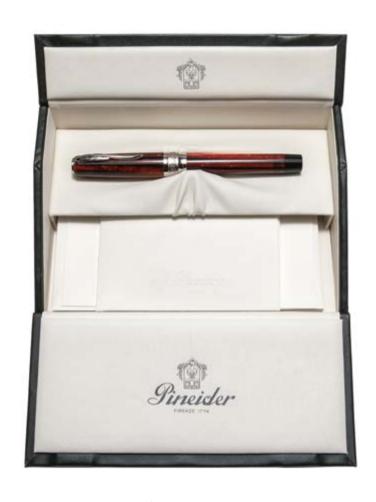

#### AVATAR UR

MATERIAL: ULTRARESIN | FILLING SYST.: CONVERTER | NIB: STEEL DIM.6

CLOSING SYST.: MAGNET | BOX: LUXURY PAPER BOX | CLIP: FEATHER CLIP | TRIM: PALLADIUM PLATED

PINEIDER PLACES ITS NEW COURSE IN THE MARKET OF WRITING INSTRUMENTS WITH THE AVATAR COLLECTION. MADE OF PURE MACHINED RESIN, THE COLLECTION'S EVERYDAY IS INSPIRED BY THE SKYLINE OF FLORENCE, A LOVE RELATION, LASTING FOR 240 YEARS, BETWEEN THE BRAND AND THE CITY.