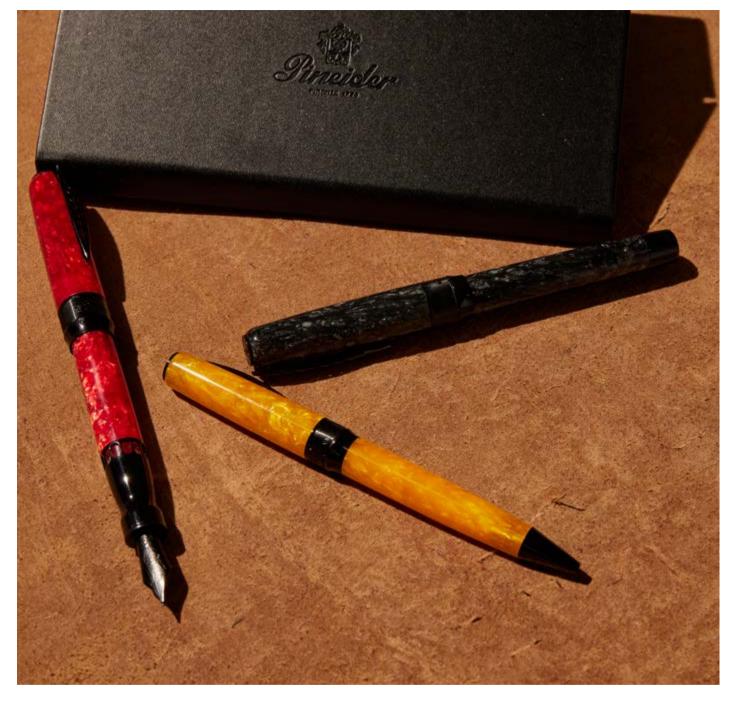

#### ROCK

MATERIAL : RESIN | FILLING SYST.: PISTON FILLER | NIB : STEEL DIM. 6

CLOSING SYST.: MAGNET | BOX : LUXURY PAPER BOX | CLIP : FEATHER CLIP | TRIM : BLACK PLATED

THE GREAT BEAUTY IS A LEADING PEN OF THE PINEIDER RANGE SINCE 2017.

WE ARE PLEASED TO INTRODUCE THE ROCK COLORS TURNED ONE BY ONE FROM A SOLID ROD OF RESIN MATERIAL.

THE FLASHING COLORS ARE MATCHED WITH DEEP BLACK TRIMS FOR AN INCREDIBLE EYE CATCHING EFFECTS

#### ROCK