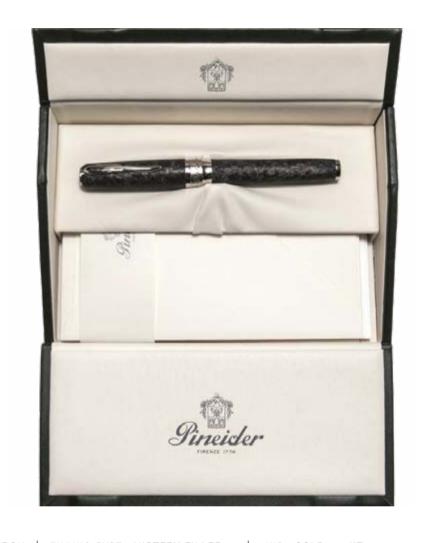

#### ROCK

MATERIAL : RESIN | FILLING SYST.: PISTON FILLER | NIB : STEEL DIM. 6

CLOSING SYST.: MAGNET | BOX : LUXURY PAPER BOX | CLIP : FEATHER CLIP | TRIM : BLACK PLATED

THE GREAT BEAUTY IS A LEADING PEN OF THE PINEIDER RANGE SINCE 2017.

WE ARE PLEASED TO INTRODUCE THE ROCK COLORS TURNED ONE BY ONE FROM A SOLID ROD OF RESIN MATERIAL.

THE FLASHING COLORS ARE MATCHED WITH DEEP BLACK TRIMS FOR AN INCREDIBLE EYE CATCHING EFFECTS

#### ROCK