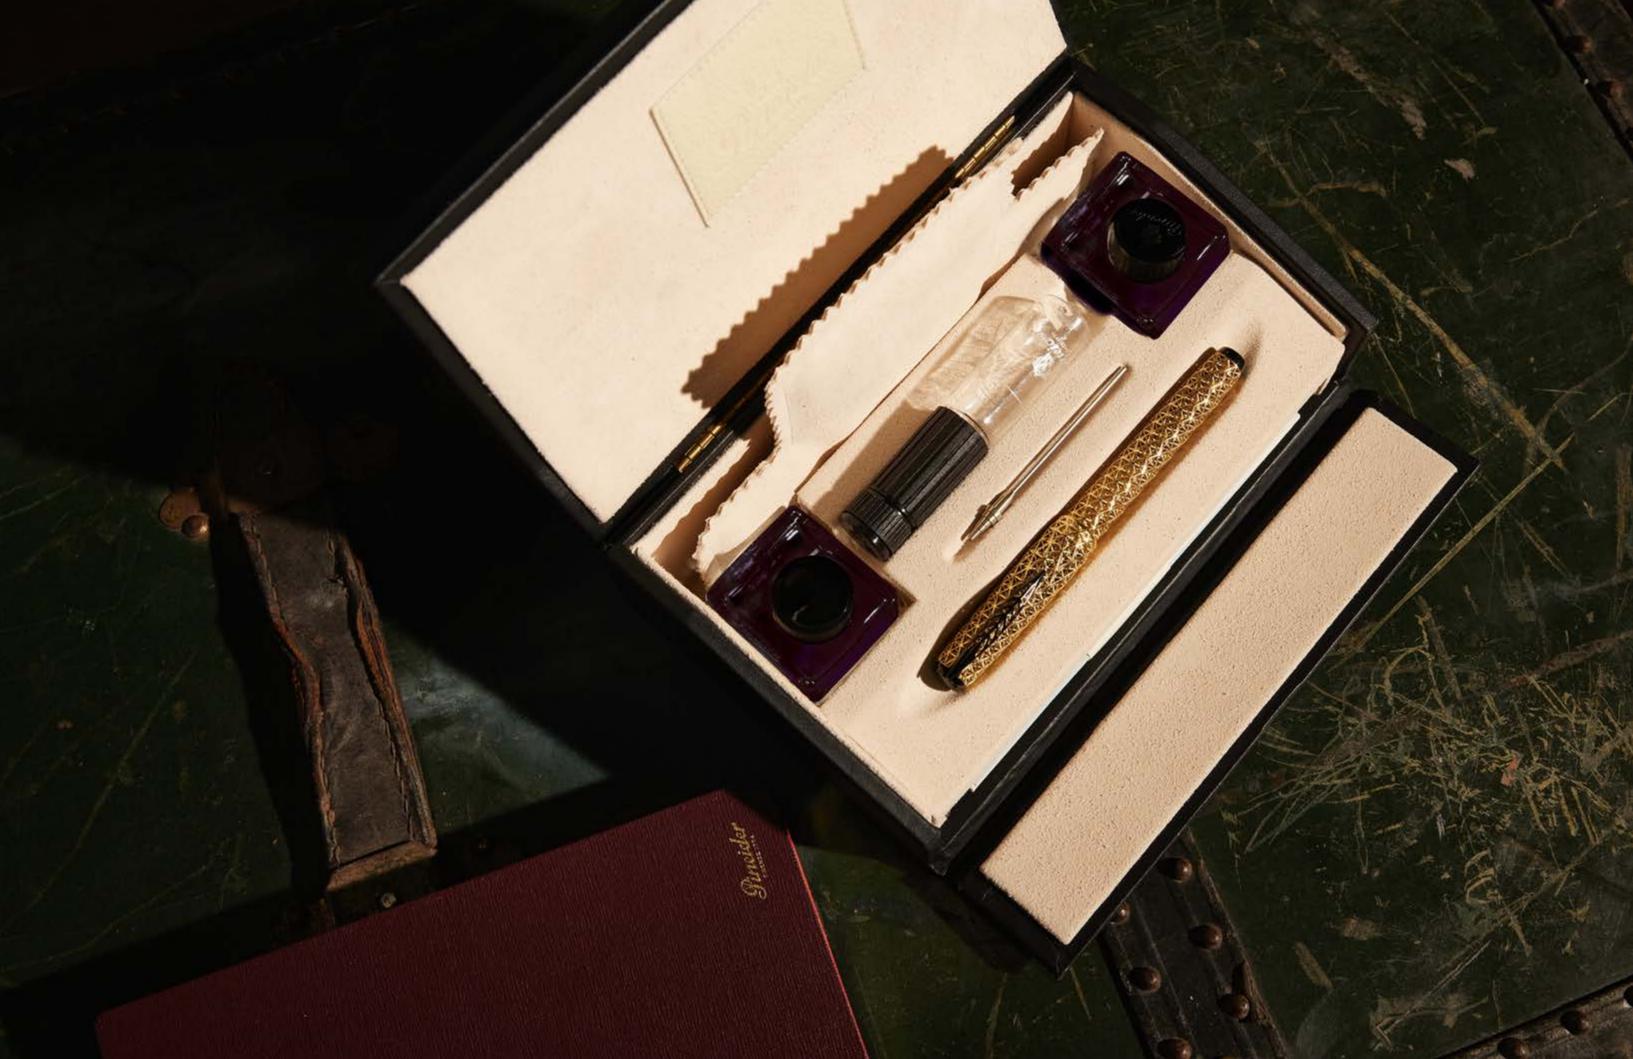

THE ENDLESS INTERWEAVING OF CONNECTIONS, WHICH IS ALSO SEMI-TRANSPARENT, GIVES PSYCHO THE STATUS OF A TRUE PRODUCT OF MODERN ART.

THE PACKAGE IS A SMALL DESK SET WITH EVERYTHING YOU NEED FOR A LUXURY DESK AND FOR ALL WRITING LOVERS WHO PREFER A HANDWRITTEN NOTE TO A WHATSAPP!

MADE IN FLORENCE BY OUR LEATHER AND SUEDE MASTERS, A TRUE MASTERPIECE OF LEATHER GOODS.