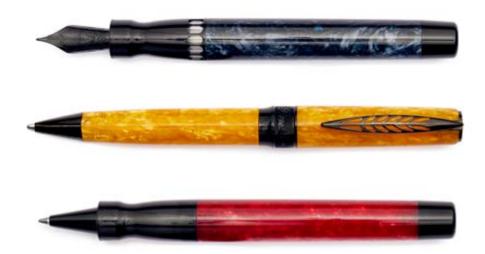

#### ROCK

MATERIAL : RESIN | FILLING SYST.: PISTON FILLER | NIB : STEEL DIM. 6

CLOSING SYST.: MAGNET | BOX : LUXURY PAPER BOX | CLIP : FEATHER CLIP | TRIM : BLACK PLATED

THE GREAT BEAUTY IS A LEADING PEN OF THE PINEIDER RANGE SINCE 2017.

WE ARE PLEASED TO INTRODUCE THE ROCK COLORS TURNED ONE BY ONE FROM A SOLID ROD OF RESIN MATERIAL.

THE FLASHING COLORS ARE MATCHED WITH DEEP BLACK TRIMS FOR AN INCREDIBLE EYE CATCHING EFFECTS

#### ROCK