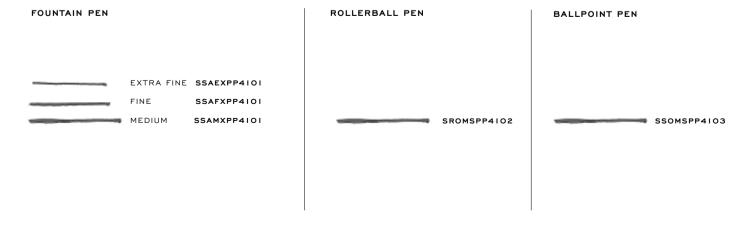

| TRIM : PALLADIUM

PINEIDER IS PLEASED TO PRESENT PINEIDER PERSONAL, A VERY INNOVATIVE LINE OF PENS THAT CAN BE EASILY CUSTOMIZED BY THE CUSTOMER HIMSELF MAKING IT UNIQUE AND BESPOKE

CUSTOM PEN SYSTEM, CURRENTLY PATENTED, CONSISTS IN CUSTOMIZING YOUR PEN BY APPLYING IN THE CASEBACK A MONOGRAM OR AN IMAGES

ONE COMPLETE SET OF MONOGRAMS INTIALS AND LOGOS ARE ALREADY INCLUDED IN THE PACKAGE.







## AVATAR UR MATT



MATERIAL : ULTRARESIN | FILLING SYST.: CONVERTER | NIB : STEEL DIM. 6

CLOSING SYST.: MAGNET | BOX : LUXURY PAPER BOX | CLIP : FEATHER CLIP | TRIM : BLACK PLATED

PINEIDER IS PLEASED TO INTRODUCE A TRENDY COLORFUL VERSION OF THE CLASSIC AVATAR UR COLLECTION.

THE MATT SURFACE IMPROVES THE FEELING WITH THE PEN AND MAKES IT SO MUCH TRENDY AND ON THE GO

## AVATAR UR MATT







## AVATAR UR DEMO METAL

## AVATAR UR DEMO METAL



MATERIAL: ULTRARESIN | FILLING SYS.: CONVERTER | NIB: STEEL DIM. 6

CLOSING SYST: MAGNET | BOX : LUXURY PAPER BOX | CLIP : FEATHER CLIP | TRIM : PALLADIUM PLATED

AVATAR UR DEMO ALLOWS YOU TO SEE THE MECHANISM OF THE PEN AND MONITOR THE INK LEVEL.

THE LEVEL INDICATOR IS VERY SIMPLE AND HAS BEEN REPRODUCED BOTH ON THE REFILLS AND ON THE CONVERTER.







## AVATAR UR DEMO BLACK



MATERIAL : ULTRARESIN | FILLING SYST.: CONVERTER | NIB : STEEL DIM. 6

CLOSING SYST.: MAGNET | BOX : LUXURY PAPER BOX | CLIP : FEATHER CLIP | TRIM : BLACK PLATED

AVATAR BLACK GLOSSY ENTERS THE COLLECTION IN 2020 AND IMMEDIATELY BECOMES A SUCCESS, ATTRACTING ATTENTION WITH ITS TOTAL BLACK LOOK AND RETAINING ALL THE FEATURES OF THE AVATAR UR DEMO.

## AVATAR UR