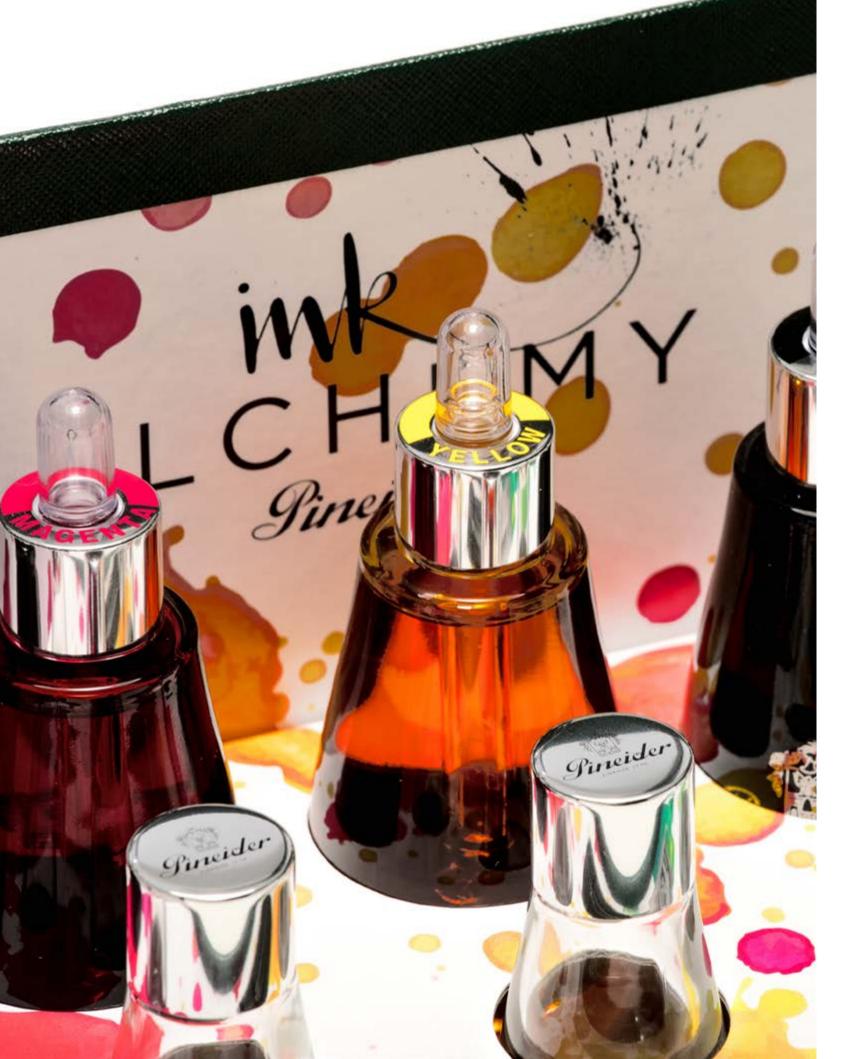

#### PEN ACCESSORIES

INK WELL S000S008460

75 ML INK WELL

CARTRIDGES SRCPR601

PACKAGE OF 6 INK CARTRIDGES BOXES (6 PCS EACH)

INK ALCHEMY SAK0S099207000

WRITING IS AN EXERCISE THAT STILL EXCITES MILLIONS OF PEOPLE AROUND THE WORLD EVERY DAY. PINEIDER HAS CREATED, THE FIRST IN THE WORLD, A FOUNTAIN PEN COLOR MIXING SYSTEM THAT IS INSPIRED BY PRINTING, DRAWING ON ITS EXPERIENCE IN THE SECTOR.

INK ALCHEMY COMES FROM THE CMYK FOUR-COLOR PRINTING SYSTEM: THE INITIALS OF CYAN, MAGENTA, YELLOW, KEY BLACK. THE SYSTEM IS SIMPLE: BY VARYING THE PERCENTAGES OF CYAN, MAGENTA AND YELLOW, YOU GET FROM PINK TO RED, FROM LIGHT BLUE TO PURPLE, FROM ORANGE TO GREEN IN ADDITION TO ANY OTHER COMBINATION.

BLACK, IN ADDITION TO BEING A PRIMARY COLOR, HAS THE INTUITIVE PURPOSE OF SUDDENLY DARKENING ANY FORMULATION. PINEIDER, IN ADDITION TO THE 4 BASIC COLORS, HAS INVENTED A TRANSPARENT INK TO LIGHTEN THE FORMULATED COLOR AND THEREFORE TO CREATE ANY UNDERTONE.

HOWEVER, WE DO NOT THINK THAT INK ALCHEMY WAS BORN EXCLUSIVELY FOR WRITING, ON THE CONTRARY, WRITING IS ONLY ITS IMMEDIATE AND INTUITIVE USE.

INK ALCHEMY IS AN INVITATION TO USE IMAGINATION AND CREATIVITY, TO LOOK AT THE COLORFUL SIDE OF THE WORLD.