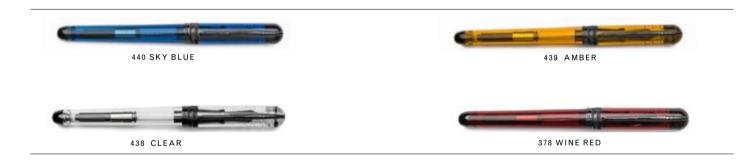

## AVATAR UR GLOSSY

MATERIAL : ULTRARESIN | FILLING SYST.: CARTRIDGE CONVERTER | NIB : STEEL DIM. 6

CLOSING SYST.: MAGNET | BOX : LUXURY PAPER BOX | CLIP : FEATHER CLIP | TRIM : BLACK PLATED

AVATAR BLACK GLOSSY ENTERS THE COLLECTION IN 2020 AND IMMEDIATELY BECOMES A SUCCESS, ATTRACTING ATTENTION WITH ITS TOTAL BLACK LOOK AND RETAINING ALL THE CHARACTERISTICS OF ITS AVATAR FAMILY.

COLORS

22 PENS PENS 23