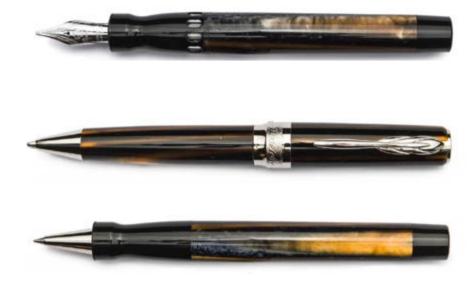

#### **ALCHEMIST**

MATERIAL : ZEOLITE . | FILLING SYST: CONVERTER OR PISTON | NIB : STEEL DIM 6 + 14 K GOLD

CLOSING SYST.: MAGNET | BOX : LUXURY PAPER BOX | CLIP : FEATHER CLIP | TRIM : PALLAD. /ROSE GOLD/ BLACK PLATED

TO CREATE THIS PEN, PINEIDER RESEARCHED A MATERIAL WITH EXTRAORDINARY PROPERTIES, CONSIDERED BY MANY TO BE "A UNIVERSAL PANACEA", "THE ALCHEMIST'S PHILOSOPHER'S STONE", "THE FIFTH ESSENCE". ZEOLITES ARE VOLCANIC MINERALS FORMED MILLIONS OF YEARS AGO BY AN ENCOUNTER WITH INCANDESCENT LAVA AND SEAWATER. WITH THE ALCHEMIST, ZEOLITE ALSO ENTERS THE WORLD IN THE FORM OF A PEN, WHERE TACTILE FEELING AND IMPACTFUL RESISTANCE ARE FUNDAMENTAL ELEMENTS. THE FORMULA, DEVELOPED WITH OVER 40% OF PURE ZEOLITE, TREATED AT LOW PRESSURE, GRANTS THIS PEN'S VELVETY SURFACE, WITH REMARKABLE RESISTANCE, PRESERVING THE PROPERTIES OF THE ORIGINAL MATERIAL, CREATING NATURAL HYDROPHILICITY, A PERFECT POROSITY WITH AN EXCELLENT GRIP WHEN HELD.