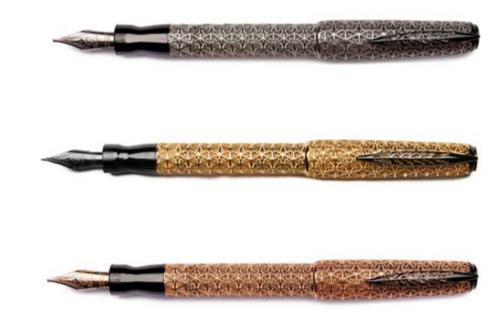

#### MISTERY FILLER

MATERIAL : BLACK RESIN AND TRANSPARENT | FILLING SYST. : MISTERY FILLER | NIB :14 K GOLD

CLOSING SYST. : MAGNET | BOX : LUXURY PAPER BOX | CLIP : FEATHER CLIP | TRIM : PALL. + ROSE GOLD PLATED

SIMPLE THINGS ARE BETTER HOWEVER, WE ARE ATTRACTED TO COMPLEX CLOCKWORK. MYSTERIOUS WATCHES ARE THOSE, WHOSE DIAL SHOWS NO NUMBERS, AND TIME IS ASSUMED FROM ONLY THE HANDS' POSITIONING. MAKING THE FILLING SYSTEM MYSTERIOUS IS AN OPPORTUNITY TO EMBELLISH AND REFINE A PISTON FILLER. THE KNURLED HANDLE OF THE PISTON IS REVEALED BY A GENTLE PUSH ON THE BACK OF THE PEN. ELEVEN HIGH PRECISION COMPONENTS GO INTO THE MAKING OF THIS UNIQUE MECHANISM TO MERGE FUNCTION AND GRATIFICATION. MYSTERY FILLER IS LIMITED AND NUMBERED TO 888 PENS FOR EACH COMBINATION.

PALLADIUM

YELLOW GOLD

ROSE GOLD