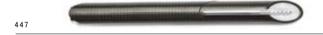

## BACK TO THE FUTURE

MATERIAL : CARBOIRIDIO | FILLING SYST. : PISTON FILLER | PENNINO : 14 K GOLD

CLOSING SYST.: MAGNET | BOX : LUXURY PAPER BOX | CLIP : FEATHER CLIP | TRIM : PALLADIUM PLATED

THE COLLECTION IS LIMITED TO 949 PENS, OFFERED IN BOTH A FOUNTAIN PEN AND ROLLERBALL, MADE OUT OF CARBOIRIDIUM.

BACK TO THE FUTURE IS MORE THAN JUST A PEN, IT IS A JOURNEY ON WHICH WE SET OUT TO REDISCOVER ANCIENT KNOWELEDGE
A PRIMORDIAL WRITING IMPLEMENT.

THE SHAPE IS INSPIRED BY CALAMUS, THE WRITING IMPLEMENT OF ANCIENT EGYPTIANS AND ROMANS.

THE CAP AND BARREL ARE IN CARBOIRIDIUM, A CARBOGRAPHITE CANE WITH A SPECIAL FINISH IN SPIRALLED CARBOIRIDIUM LEND-ING IT A MOIRÉ EFFECT WHENEVER IT IS EXPOSED TO DIRECT LIGHT.

THE CLIP, A FURTHER VARIANT OF THE GOOSE-FEATHER QUILL, HAS A TECHNICAL SOPHISTICATION FOR ITS DESIGN MOTIF AND THE MECHANISM IS MINIATURISED AND CONCEALED IN ITS INTERIOR.

#### COLORS

447 CARBON

| FOUNTAIN PEN 14 KT NIB |            |             |  | ROLLERBALL PEN |             |  |
|------------------------|------------|-------------|--|----------------|-------------|--|
|                        |            |             |  |                |             |  |
|                        | EXTRA FINE | SFPEOPP3201 |  |                |             |  |
|                        | FINE       | SFPFOPP320I |  |                |             |  |
|                        | MEDIUM     | SFPMOPP320I |  |                | SROMOPP3202 |  |
|                        | BROAD      | SFPBOPP320I |  |                |             |  |
|                        | STUB       | SFPSOPP3201 |  |                |             |  |
|                        |            |             |  |                |             |  |
|                        |            |             |  |                |             |  |
|                        |            |             |  |                |             |  |