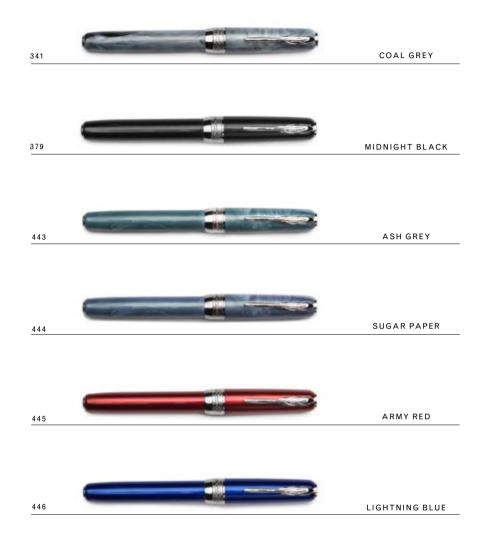

## SPECIAL EDITION COLOR GUIDE

MISTERY FILLER BLACK RUSSIAN

BLACK RUSSIAN

MISTERY FILLER DEMONSTRATOR

DEMONSTRATOR

BACK TO THE FUTURE

CARBON

PSYCHO

PALLADIUM

YELLOW GOLD

ROSE GOLD