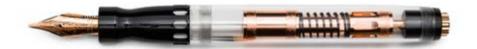

#### C.MYSTERY FILLER

THE GRAND COMPLICATION IN FILLING SYSTEMS. THE KNURLED

MYSTERY FILLER IS THE MOST COMPLEX OF FILLING SYSTEMS.

THE KNURLED PISTON HANDLE IS HIDDEN IN THE BODY,

IT IS REVEALED BY MAKING A SLIGHT PUSH ON THE BACK OF THE PEN.

SIMPLE THINGS ARE BETTER HOWEVER, WE ARE ATTRACTED TO COMPLEX CLOCKWORK. MYSTERIOUS WATCHES ARE THOSE, WHOSE DIAL SHOWS NO NUMBERS, AND TIME IS ASSUMED FROM ONLY THE HANDS' POSITIONING. MAKING THE FILLING SYSTEM MYSTERIOUS IS AN OPPORTUNITY TO EMBELLISH AND REFINE A PISTON FILLER. THE KNURLED HANDLE OF THE PISTON IS REVEALED BY A GENTLE PUSH ON THE BACK OF THE PEN. ELEVEN HIGH PRECISION COMPONENTS GO INTO THE MAKING OF THIS UNIQUE MECHANISM TO MERGE FUNCTION AND GRATIFICATION. MYSTERY FILLER IS LIMITED AND NUMBERED TO 888 PENS FOR EACH COMBINATION.