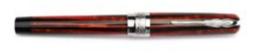

## ARCO BLUE BEE

MATERIAL : RESIN | FILLING SYST.: PISTON FILLER | NIB : GOLD 14 K

CLOSING SYST.: MAGNET | BOX : LUXURY PAPER BOX | CLIP : FEATHER CLIP | TRIM : PALLADIUM PLATED

THE MAGIC OF ARCO IS IN THE MATERIAL. AN OVERLAP OF TRANSPARENT AND OPAQUE LAYERS BONDED BY A GOLDEN GLUE IS FIRST CUT TO SIZE AND THEN LATHED WITH A 4 - DEGREE SLANT. THE OUTCOME IS A SEMI-TRANSPARENT AND IRIDESCENT MATERIAL, REMINISCENT OF CELLULOID. ARCO IS FITTED WITH A PISTON FILLER SYSTEM, PINEIDER'S PATENTED MAGNETIC LOCKING SYSTEM, AND IS NUMBERED AND LIMITED TO 888 PENS.

441 BLUE BEE

| FOUN | ITAIN PEN |            |                            | ROLLERBALL PEN |             | BALLPOINT PEN |             |
|------|-----------|------------|----------------------------|----------------|-------------|---------------|-------------|
|      |           |            |                            |                |             |               |             |
| _    |           | EXTRA FINE | SSPEXPP2601<br>SSPFXPP2601 |                |             |               |             |
| -    |           | MEDIUM     | SSPMXPP260I                |                | SROMSPP2602 |               | SBOMSPP2603 |
| _    | -         | BROAD      | SSPBXPP2601                |                |             |               |             |
| -    |           | STUB       | SSPSXPP260I                |                |             |               |             |
|      |           |            |                            |                |             |               |             |
|      |           |            |                            |                |             |               |             |
|      |           |            |                            |                |             |               |             |
|      |           |            |                            |                |             |               |             |