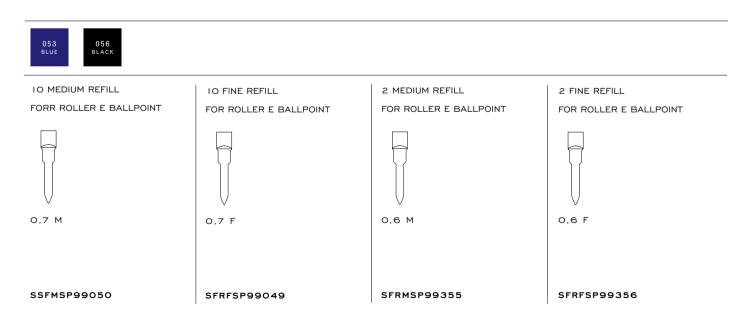

U GET FROM PINK TO RED, FROM LIGHT BLUE TO PURPLE, FROM ORANGE TO GREEN IN ADDITION TO ANY OTHER COMBINATION.

BLACK, IN ADDITION TO BEING A PRIMARY COLOR, HAS THE INTUITIVE PURPOSE OF SUDDENLY DARKENING ANY FORMULATION. PINEIDER, IN ADDITION TO THE 4 BASIC COLORS, HAS INVENTED A TRANSPARENT INK TO LIGHTEN THE FORMULATED COLOR AND THEREFORE TO CREATE ANY UNDERTONE.

HOWEVER, WE DO NOT THINK THAT INK ALCHEMY WAS BORN EXCLUSIVELY FOR WRITING, ON THE CONTRARY, WRITING IS ONLY ITS IMMEDIATE AND INTUITIVE USE.

INK ALCHEMY IS AN INVITATION TO USE IMAGINATION AND CREATIVITY, TO LOOK AT THE COLORFUL SIDE OF THE WORLD.

74 PENS PENS 75



SNORKEL



THE SMART EXTENSION FOR YOUR CONVERTER TO FILL YOUR

PEN CLEAN.

SUITABLE FOR MOST CONVERTERS

#### REFILL PER AVATAR DEMO





#### PEN ACCESSORIES



#### PEN ACCESSORIES



PEN FILLER

CONVERTER SFCOSP99001000



THE SIMPLE WAY TO FILL YOUR FOUNTAIN PEN





ZACPS099192000

CONVERTER FOR AVATAR DEMO

SFC0SP99338000

QUIL NIB 14 KT

STEEL NIB





TRASPARENT CONVERTER





G11 G01
DDIUM PALLADIUM RO













#### VM TOOLS FOR PENS

#### VM TOOLS FOR PENS

WINDOW SIGN FOR WRITING INSTRUMENTS

KV0008000



DIMENSIONS:

35CM X 26CM H.26 CM



PINEIDER DISPLAY IN ECO LEATHER

PT63SQU7751327





35CM X 26CM H.26 CM

DIMENSIONS:

PINEIDER SCREEN PRINTED LOGOPLAQUE IN PLEXI

VV3015000



DIMENSIONS:

10CM X 6CM H.2 CM

PT63SQU7777327

PINEIDER DISPLAY IN ECO LEATHER WITH 12 MICROFIBRE HOUSING



DIMENSIONS:

36CM X 16CM H.19 CM

82 PENS PENS 83

## VM TOOLS FOR PENS

FLAT PINEIDER DISPLAY IN ECO LEATHER WITH 12 MICROFIBRE





DIMENSION