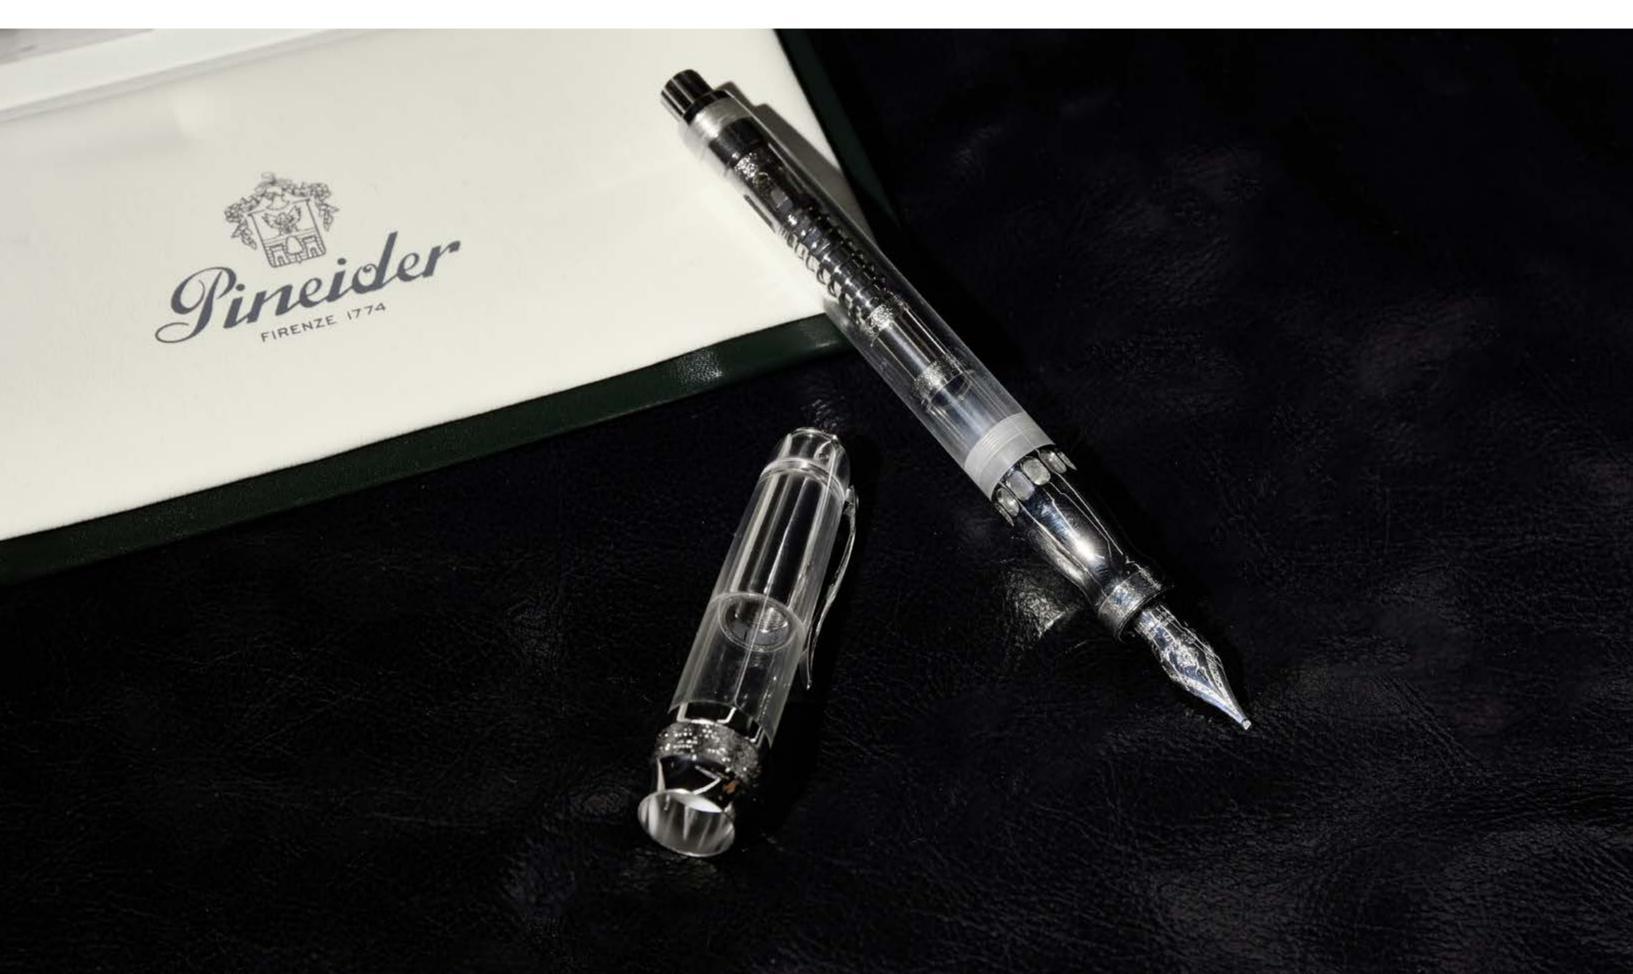

## AVATAR UR DEMO METAL

MATERIAL: ULTRARESIN | FILLING SYS.: CONVERTER | NIB: STEEL DIM. 6

CLOSING SYST: MAGNET | BOX : LUXURY PAPER BOX | CLIP : FEATHER CLIP | TRIM : PALLADIUM PLATED

AVATAR UR DEMO ALLOWS YOU TO SEE THE MECHANISM OF THE PEN AND MONITOR THE INK LEVEL.

THE LEVEL INDICATOR IS VERY SIMPLE AND HAS BEEN REPRODUCED BOTH ON THE REFILLS AND ON THE CONVERTER.