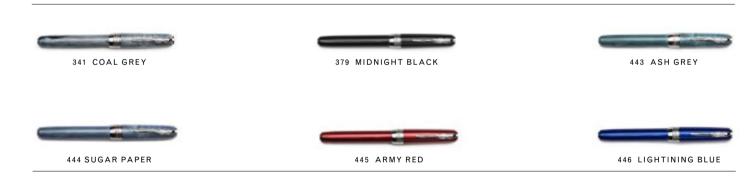

#### AVATAR UR

MATERIAL: ULTRARESIN | FILLING SYST.: CONVERTER | NIB: STEEL DIM.6

CLOSING SYST.: MAGNET | BOX: LUXURY PAPER BOX | CLIP: FEATHER CLIP | TRIM: PALLADIUM PLATED

PINEIDER PLACES ITS NEW COURSE IN THE MARKET OF WRITING INSTRUMENTS WITH THE AVATAR COLLECTION. MADE OF PURE MACHINED RESIN, THE COLLECTION'S EVERYDAY IS INSPIRED BY THE SKYLINE OF FLORENCE, A LOVE RELATION, LASTING FOR 240 YEARS, BETWEEN THE BRAND AND THE CITY.

## AVATAR UR MATT

MATERIAL : ULTRARESIN | FILLING SYST.: CONVERTER | NIB : STEEL DIM. 6

CLOSING SYST.: MAGNET | BOX : LUXURY PAPER BOX | CLIP : FEATHER CLIP | TRIM : BLACK PLATED

PINEIDER IS PLEASED TO INTRODUCE A TRENDY COLORFUL VERSION OF THE CLASSIC AVATAR UR COLLECTION.