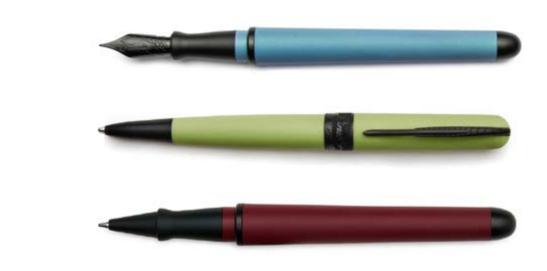

#### AVATAR UR

MATERIAL: ULTRARESIN | FILLING SYST.: CONVERTER | NIB: STEEL DIM.6

CLOSING SYST.: MAGNET | BOX: LUXURY PAPER BOX | CLIP: FEATHER CLIP | TRIM: PALLADIUM PLATED

PINEIDER PLACES ITS NEW COURSE IN THE MARKET OF WRITING INSTRUMENTS WITH THE AVATAR COLLECTION. MADE OF PURE MACHINED RESIN, THE COLLECTION'S EVERYDAY IS INSPIRED BY THE SKYLINE OF FLORENCE, A LOVE RELATION, LASTING FOR 240 YEARS, BETWEEN THE BRAND AND THE CITY.

AVATAR CAN BE AN INSEPARABLE LIFE COMPANION, A TRUE ALTER EGO.