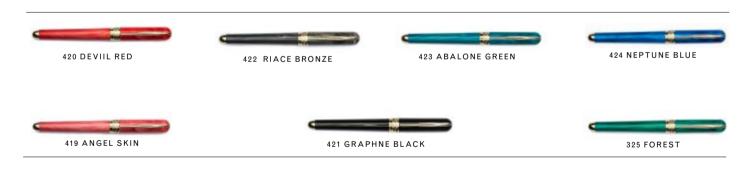

## ARCO BLUE BEE

MATERIAL : RESIN | FILLING SYST.: PISTON FILLER | NIB : GOLD 14 K

CLOSING SYST.: MAGNET | BOX : LUXURY PAPER BOX | CLIP : FEATHER CLIP | TRIM : PALLADIUM PLATED

THE MAGIC OF ARCO IS IN THE MATERIAL. AN OVERLAP OF TRANSPARENT AND OPAQUE LAYERS BONDED BY A GOLDEN GLUE IS FIRST CUT TO SIZE AND THEN LATHED WITH A 4 - DEGREE SLANT. THE OUTCOME IS A SEMI-TRANSPARENT AND IRIDESCENT MATERIAL, REMINISCENT OF CELLULOID. ARCO IS FITTED WITH A PISTON FILLER SYSTEM, PINEIDER'S PATENTED MAGNETIC LOCKING SYSTEM, AND IS NUMBERED AND LIMITED TO 888 PENS.

441 BLUE BEE

| FOUN | ITAIN PEN |            |                            | ROLLERBALL PEN |             | BALLPOINT PEN |             |
|------|-----------|------------|----------------------------|----------------|-------------|---------------|-------------|
|      |           |            |                            |                |             |               |             |
| _    |           | EXTRA FINE | SSPEXPP2601<br>SSPFXPP2601 |                |             |               |             |
| -    |           | MEDIUM     | SSPMXPP260I                |                | SROMSPP2602 |               | SBOMSPP2603 |
| _    | -         | BROAD      | SSPBXPP2601                |                |             |               |             |
| -    |           | STUB       | SSPSXPP260I                |                |             |               |             |
|      |           |            |                            |                |             |               |             |
|      |           |            |                            |                |             |               |             |
|      |           |            |                            |                |             |               |             |
|      |           |            |                            |                |             |               |             |

## ARCO DESERT BEETLE

#### COLORS

092 RED / BLACK

396 GREEN / BLACK

| FOUNTAIN PEN |                                   |                                                 | ROLLERBALL PE | N           | BALLPOINT PEN |             |
|--------------|-----------------------------------|-------------------------------------------------|---------------|-------------|---------------|-------------|
|              | EXTRA FINE FINE MEDIUM BROAD STUB | SSPEXPP3701 SSPFXPP3701 SSPBXPP3701 SSPBXPP3701 |               | SROMSPP3702 |               | SBOMSPP3703 |

## ARCO RAINBOW

#### COLORS

999 RAINBOW