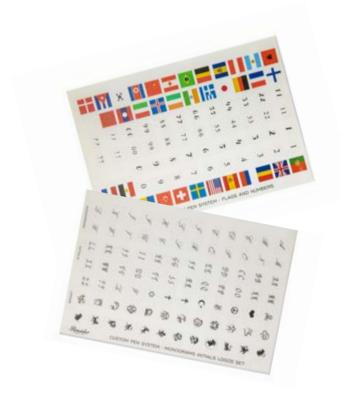

CUSTOM PEN SYSTEM, CURRENTLY PATENTED, CONSISTS IN CUSTOMIZING YOUR PEN BY APPLYING IN THE CASEBACK A MONOGRAM OR AN IMAGES

ONE COMPLETE SET OF MONOGRAMS INTIALS AND LOGOS ARE ALREADY INCLUDED IN THE PACKAGE.