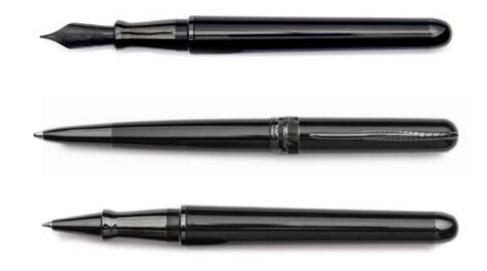

#### AVATAR UR

MATERIAL: ULTRARESIN | FILLING SYST.: CONVERTER | NIB: STEEL DIM.6

CLOSING SYST.: MAGNET | BOX: LUXURY PAPER BOX | CLIP: FEATHER CLIP | TRIM: PALLADIUM PLATED

PINEIDER PLACES ITS NEW COURSE IN THE MARKET OF WRITING INSTRUMENTS WITH THE AVATAR COLLECTION. MADE OF PURE MACHINED RESIN, THE COLLECTION'S EVERYDAY IS INSPIRED BY THE SKYLINE OF FLORENCE, A LOVE RELATION, LASTING FOR 240 YEARS, BETWEEN THE BRAND AND THE CITY.

AVATAR CAN BE AN INSEPARABLE LIFE COMPANION, A TRUE ALTER EGO.