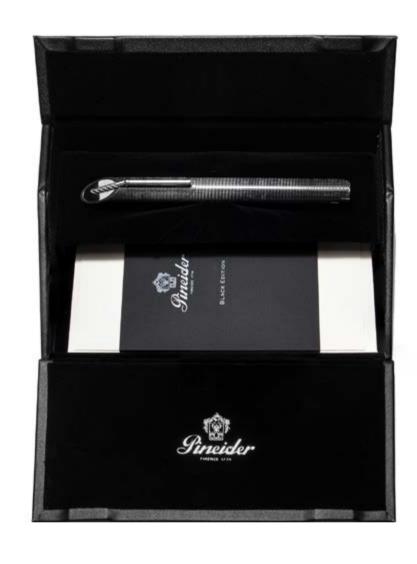

## FORGED CARBON

MATERIAL : FORGED CARBON | FILLING SYST.: MISTERY FILLER | NIB : GOLD 14 KT

CLOSING SYST. : MAGNET | BOX : LUXURY PAPER BOX | CLIP : FEATHER CLIP | TRIM : PALLADIUM PLATED

THE COLLABORATION BETWEEN PINEIDER AND CARBON DREAM LED TO THE CREATION OF THE FIRST PEN IN THE WORLD EVER MADE OF FORGED CARBON. THE PLUNGER HAS BEEN EMBELLISHED WITH A MECHANISM THAT ALLOWS YOU TO HIDE THE ACTIVATION BOTTOM INSIDE THE BARREL AFTER FILLING THE PEN, IN ORDER TO PROTECT THE FILLING FROM ACCIDENTAL OPENING. THE MYSTERY FILLER!

#### COLORS

CARBON FOUNTAIN PEN

036 CARBON

EXTRA FINE SSPEXPP2401
FINE SSPFXPP2401
MEDIUM SSPMXPP2401
BROAD SSPBXPP2401
STUB SSPSXPP2401

CARBON ROLLERBALL PEN

SROMSPP2402