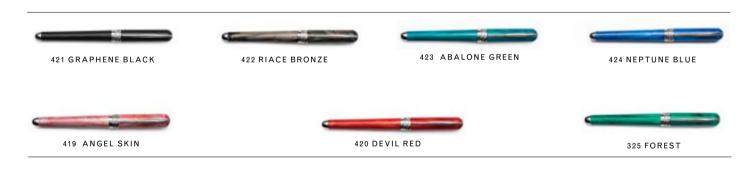

NG OF THE TIP IS INSPIRED BY "FUTURISMO", AN ART MOVEMENT FLOURISHING IN THE THIRTIES ACROSS EUROPE. THE PINEIDER SIGNAGE FLOWS TOWARD THE TIP OF THE NIB WHEN LANDING ON A PAPER SHEET.



P \_\_\_\_\_\_ EF : EXTRA FINE

\_\_\_\_\_\_ F:FINE

M · MEDIUI

## AVATAR UR COLLECTION



AVATAR UR

#### AVATAR UR



MATERIAL: ULTRARESIN | FILLING SYST.: CONVERTER | NIB: STEEL DIM.6

CLOSING SYST.: MAGNET | BOX: LUXURY PAPER BOX | CLIP: FEATHER CLIP | TRIM: PALLADIUM PLATED

PINEIDER PLACES ITS NEW COURSE IN THE MARKET OF WRITING INSTRUMENTS WITH THE AVATAR COLLECTION. MADE OF PURE MACHINED RESIN, THE COLLECTION'S EVERYDAY IS INSPIRED BY THE SKYLINE OF FLORENCE, A LOVE RELATION, LASTING FOR 240 YEARS, BETWEEN THE BRAND AND THE CITY.

AVATAR CAN BE AN INSEPARABLE LIFE COMPANION, A TRUE ALTER EGO.







## AVATAR UR PERSONAL

## AVATAR UR PERSONAL





MATERIAL : ULTRARESIN | FILLING SYST.: CONVERTER | NIB : STEEL DIM. 6

CLOSING SYST.: MAGNET | BOX : LUXURY PAPER BOX | CLIP : FEATHER CLIP | TRIM : PALLADIUM

PINEIDER IS PLEASED TO PRESENT PINEIDER PERSONAL, A VERY INNOVATIVE LINE OF PENS THAT CAN BE EASILY CUSTOMIZED BY THE CUSTOMER HIMSELF MAKING IT UNIQUE AND BESPOKE

CUSTOM PEN SYSTEM, CURRENTLY PATENTED, CONSISTS IN CUSTOMIZING YOUR PEN BY APPLYING IN THE CASEBACK A MONOGRAM OR AN IMAGES

ONE COMPLETE SET OF MONOGRAMS INTIALS AND LOGOS ARE ALREADY INCLUDED IN THE PACKAGE.







## AVATAR UR MATT



MATERIAL : ULTRARESIN | FILLING SYST.: CONVERTER | NIB : STEEL DIM. 6

CLOSING SYST.: MAGNET | BOX : LUXURY PAPER BOX | CLIP : FEATHER CLIP | TRIM : BLACK PLATED

PINEIDER IS PLEASED