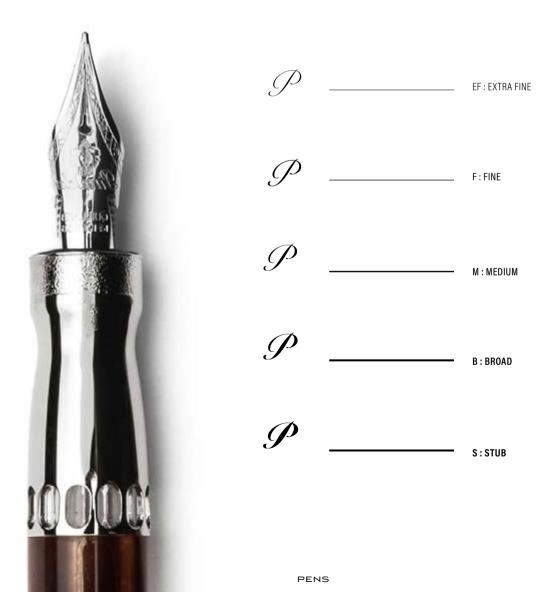

IDDEN IN THE BODY,

IT IS REVEALED BY MAKING A SLIGHT PUSH ON THE BACK OF THE PEN.



PENS PENS 7

HYPERFLEX NIB

NIB N° 6

#### THE HIPERFLEX NIB EXPRESSES THE GREATEST TECHNICAL ABILITIES OF PINEIDER.

MADE OF 14 CT GOLD, IT WRITES WITH THE LIGHTEST STROKE,

IT IS FLEXIBLE AND DYNAMIC. HYPERFLEX IS MEANT TO BE USED EVERY DAY THROUGHOUT THE DAY.

THE TOE ENGRAVING IS INSPIRED BY AN ART NOUVEAU PRINT, TAKEN FROM THE PINEIDER ARCHIVE.

THE ENGRAVING OF THE VENTILATION HOLE IS INSPIRED BY THE BURIN, A TOOL USED BY ENGRAVING ARTISANS.

THE SMALL NOTCHES ON THE SIDE OF THE NIB ARE CRITICAL TO ITS PERFORMANCE, GETTING RID OF ENOUGH METAL GIVES YOU
PERFECT TIP FLEXIBILITY

ACCORDING TO THE DESIGN OF EACH PEN, THE NIB OWES ITS LUSTER TO YELLOW GOLD, OR RECEIVES A FINISH IN RHODIUM OR PINK GOLD.



MADE OF STAINLESS STEEL, NIB N $^{\circ}$  6 OFFERS A REMARKABLE WRITING EXPERIENCE FOR ALL.

IT IS PERFECT FOR TAKING NOTES OR SIGNING CONTRACTS. THE ENGRAVING OF THE TIP IS INSPIRED BY "FUTURISMO", AN ART MOVEMENT FLOURISHING IN THE THIRTIES ACROSS EUROPE. THE PINEIDER SIGNAGE FLOWS TOWARD THE TIP OF THE NIB WHEN LANDING ON A PAPER SHEET.



P \_\_\_\_\_\_ EF : EXTRA FINE

\_\_\_\_\_\_ F:FINE

M · MEDIUI

## AVATAR UR COLLECTION



AVATAR UR

#### AVATAR UR



MATERIAL: ULTRARESIN | FILLING SYST.: CONVERTER | NIB: STEEL DIM.6

CLOSING SYST.: MAGNET | BOX: LUXURY PAPER BOX | CLIP: FEATHER CLIP | TRIM: PALLADIUM PLATED

PINEIDER PLACES ITS NEW COURSE IN THE MARKET OF WRITING INSTRUMENTS WITH THE AVATAR COLLECTION. MADE OF PURE MACHINED RESIN, THE COLLECTION'S EVERYDAY IS INSPIRED BY THE