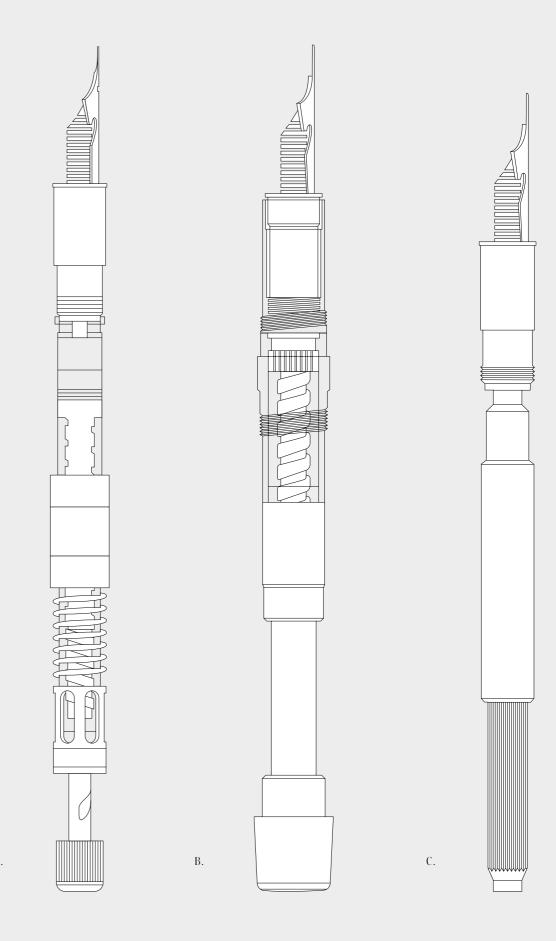

#### FILLING SYSTEMS

FILLING SYSTEMS EMBRACE THE GREAT COMPLEXITIES OF THE FOUNTAIN PENS. PINEIDER USES THREE DIFFERENT FILLING SYSTEMS.

#### A. CARTRIDGE + CONVERTER

THE CORE FILLING SYSTEM IS ALSO THE MOST FLEXIBLE AND CONVENIENT. THE CARTRIDGE CAN BE REPLACED BY A CONVERTER AND VICE VERSA EVEN ON THE ROAD. YOU WILL NEVER RUN OUT OF INK WITH IT.

#### **B.PISTON FILLER**

PISTON FILLER HAS BEEN INVENTED IN THE THIRTIES TO AVOID DRYING OF RUBBER SACS IN THE LEVER FILLER THAT NEED TO BE REPLACED VERY OFTEN.

THE SYSTEM CONSIST IN A PISTON CONNECTED BY A SCREW TO A KNOB WHOSE ROTATION ALLOWS THE PISTON TO CREATE A VACUUM AND INSPIRE THE INK.

LNITIALLY THE PISTON GASKET WAS MADE OF CORK, BUT NOWADAYS IS REPLACED FROM MODERN PLASTICS AND ITS FUNCTION IS FOR A LIFETIME.

#### C.MYSTERY FILLER

THE GRAND COMPLICATION IN FILLING SYSTEMS. THE KNURLED

MYSTERY FILLER IS THE MOST COMPLEX OF FILLING SYSTEMS.

THE KNURLED PISTON HANDLE IS HIDDEN IN THE BODY,

IT IS REVEALED BY MAKING A SLIGHT PUSH ON THE BACK OF THE PEN.