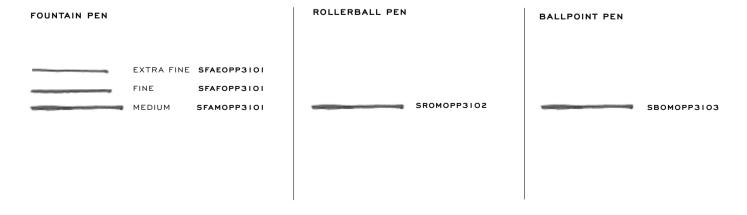

#### COLORS

447 CARBON

| FOUNTAIN PEN 14 KT NIB |            |             |  | ROLLERBALL PEN |             |  |
|------------------------|------------|-------------|--|----------------|-------------|--|
|                        |            |             |  |                |             |  |
|                        | EXTRA FINE | SFPEOPP3201 |  |                |             |  |
|                        | FINE       | SFPFOPP320I |  |                |             |  |
|                        | MEDIUM     | SFPMOPP320I |  |                | SROMOPP3202 |  |
|                        | BROAD      | SFPBOPP320I |  |                |             |  |
|                        | STUB       | SFPSOPP3201 |  |                |             |  |
|                        |            |             |  |                |             |  |
|                        |            |             |  |                |             |  |
|                        |            |             |  |                |             |  |