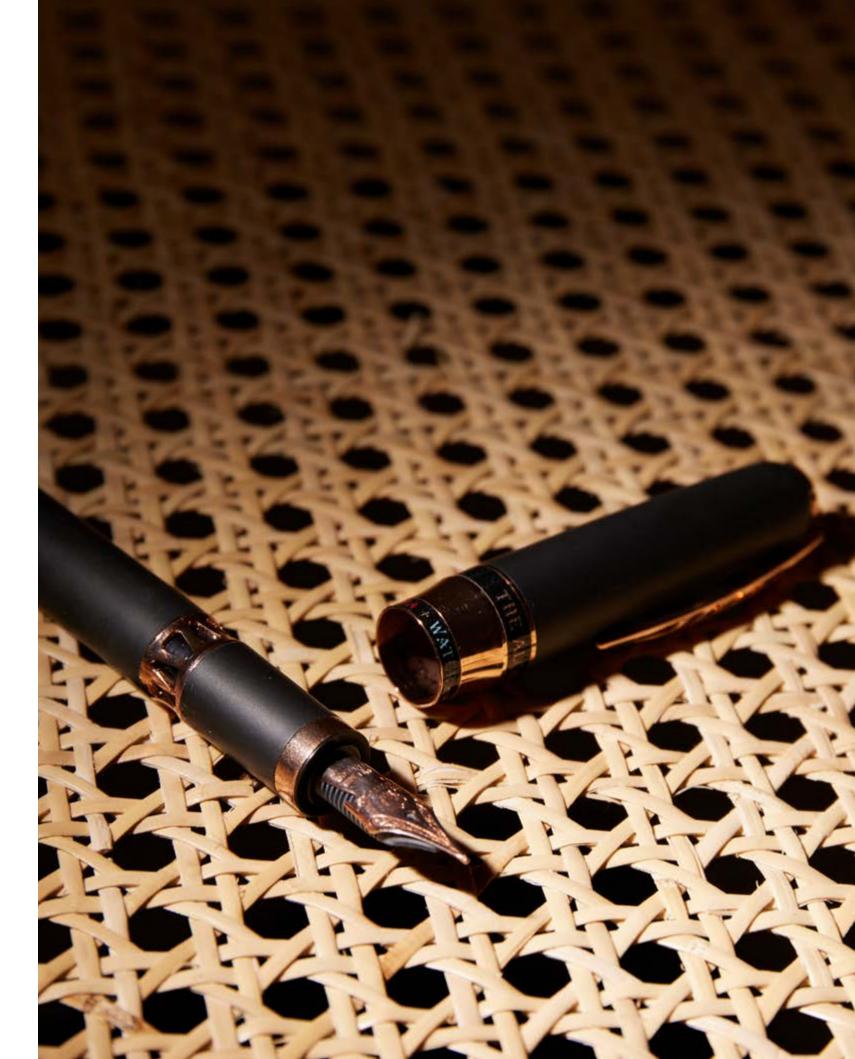

#### AVATAR UR

MATERIAL: ULTRARESIN | FILLING SYST.: CONVERTER | NIB: STEEL DIM.6

CLOSING SYST.: MAGNET | BOX: LUXURY PAPER BOX | CLIP: FEATHER CLIP | TRIM: PALLADIUM PLATED

PINEIDER PLACES ITS NEW COURSE IN THE MARKET OF WRITING INSTRUMENTS WITH THE AVATAR COLLECTION. MADE OF PURE MACHINED RESIN, THE COLLECTION'S EVERYDAY IS INSPIRED BY THE SKYLINE OF FLORENCE, A LOVE RELATION, LASTING FOR 240 YEARS, BETWEEN THE BRAND AND THE CITY.

AVATAR CAN BE AN INSEPARABLE LIFE COMPANION, A TRUE ALTER EGO.