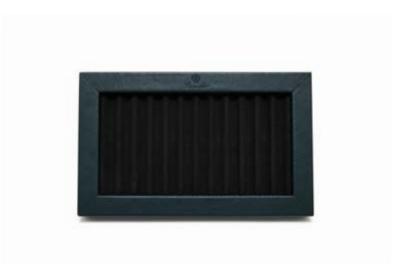

#### VM TOOLS FOR PENS

WINDOW SIGN FOR WRITING INSTRUMENTS

KV0008000

DIMENSIONS:

35CM X 26CM H.26 CM

PINEIDER DISPLAY IN ECO LEATHER

PT63SQU7751327

35CM X 26CM H.26 CM

DIMENSIONS:

PINEIDER SCREEN PRINTED LOGOPLAQUE IN PLEXI

VV3015000

DIMENSIONS:

10CM X 6CM H.2 CM

PT63SQU7777327

PINEIDER DISPLAY IN ECO LEATHER WITH 12 MICROFIBRE HOUSING

DIMENSIONS: