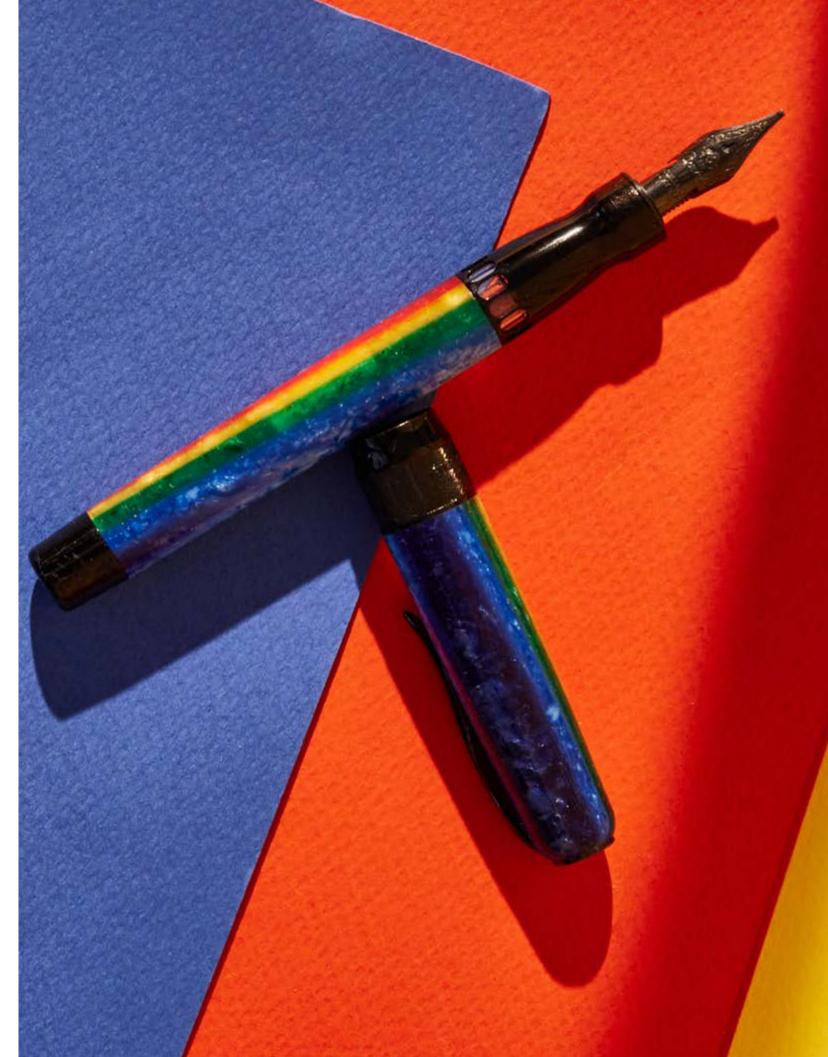

|             |               |             |
|      |           |            |                            |                |             |               |             |

## ARCO DESERT BEETLE





#### COLORS



092 RED / BLACK



396 GREEN / BLACK

| FOUNTAIN PEN |                                   |                                                 | ROLLERBALL PE | N           | BALLPOINT PEN |             |
|--------------|-----------------------------------|-------------------------------------------------|---------------|-------------|---------------|-------------|
|              | EXTRA FINE FINE MEDIUM BROAD STUB | SSPEXPP3701 SSPFXPP3701 SSPBXPP3701 SSPBXPP3701 |               | SROMSPP3702 |               | SBOMSPP3703 |



## ARCO RAINBOW



#### COLORS



999 RAINBOW





## FORGED CARBON



MATERIAL : FORGED CARBON | FILLING SYST.: MISTERY FILLER | NIB : GOLD 14 KT

CLOSING SYST. : MAGNET | BOX : LUXURY PAPER BOX | CLIP : FEATHER CLIP | TRIM : PALLADIUM PLATED

THE COLLABORATION BETWEEN PINEIDER AND CARBON DREAM LED TO THE CREATION OF THE FIRST PEN IN THE WORLD EVER MADE OF FORGED CARBON. THE PLUNGER HAS BEEN EMBELLISHED WITH A MECHANISM THAT ALLOWS YOU TO HIDE THE ACTIVATION BOTTOM INSIDE THE BARREL AFTER FILLING THE PEN, IN ORDER TO PROTECT THE FILLING FROM ACCIDENTAL OPENING. THE MYSTERY FILLER!





#### COLORS

CARBON FOUNTAIN PEN



036 CARBON

EXTRA FINE SSPEXPP2401
FINE SSPFXPP2401
MEDIUM SSPMXPP2401
BROAD SSPBXPP2401
STUB SSPSXPP2401

CARBON ROLLERBALL PEN

SROMSPP2402

## SPECIAL EDITION



#### MISTERY FILLER



MATERIAL : BLACK RESIN AND TRAN