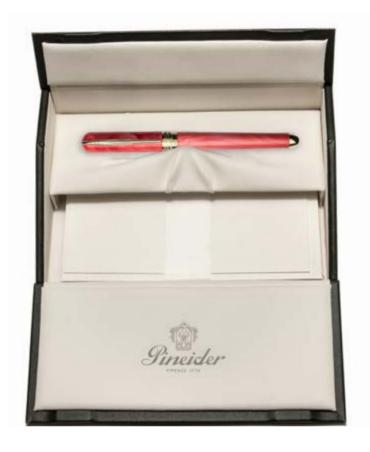

## QUEEN MARY

MATERIAL : RESIN | FILLING SYST.: PISTON FILLER | NIB : GOLD 14 K

CLOSING SYST.: MAGNET | BOX : LUXURY PAPER BOX | CLIP : FEATHER CLIP | TRIM : PALLADIUM PLATED

FOR 30 YEARS QUEEN MARY HAS BEEN SERVING ON TRANS-ATLANTIC ROUTES AND HAS BEEN THE SYMBOL OF LUXURY AND BUSINESS CRUISES. THE WORLD OF LARGE OCEAN LINERS WITH ITS OBLO AND COLORS IS WELL REPRESENTED IN THIS LIMITED EDITION WITH A SOMEWHAT VINTAGE TASTE BUT WHICH IS CONTEMPORARY TO THE GOLDEN AGE OF FOUNTAIN PEN, WHEN WRITING AND TRAVELING WERE SYNONYMOUS WITH TIME. THE QUEEN MARY PEN IS LAYERED RESIN IN WHITE, BLUE AND RED, FROM THE OBLO YOU CAN CONTROL THE LEVEL OF THE INK WHETHER YOU ARE USING THE FOUNTAIN PEN, AS WELL AS IN THE ROLLER EASY FILLER IS A VERY USEFUL MAGNETIC ACCESSORY TO SIMPLIFY THE FILLING OF THE FOUNTAIN PEN.

## QUEEN MARY

PENS

COLORS

483 BLUE / WHITE / RED

FOUNTAIN PEN NIB 14 KT GOLD

EXTRA FINE MEDIU BROAL STUB

EXTRA FINE SFPEOPP4205

FINE SFPFOPP4205