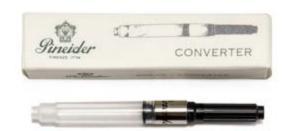

#### PEN ACCESSORIES

PEN FILLER

CONVERTER SFCOSP99001000

THE SIMPLE WAY TO FILL YOUR FOUNTAIN PEN

ZACPS099192000

CONVERTER FOR AVATAR DEMO

SFC0SP99338000

QUIL NIB 14 KT

STEEL NIB

TRASPARENT CONVERTER

G11 G01
DDIUM PALLADIUM RO