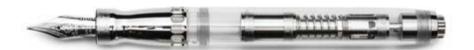

#### **B.PISTON FILLER**

PISTON FILLER HAS BEEN INVENTED IN THE THIRTIES TO AVOID DRYING OF RUBBER SACS IN THE LEVER FILLER THAT NEED TO BE REPLACED VERY OFTEN.

THE SYSTEM CONSIST IN A PISTON CONNECTED BY A SCREW TO A KNOB WHOSE ROTATION ALLOWS THE PISTON TO CREATE A VACUUM AND INSPIRE THE INK.

LNITIALLY THE PISTON GASKET WAS MADE OF CORK, BUT NOWADAYS IS REPLACED FROM MODERN PLASTICS AND ITS FUNCTION IS FOR A LIFETIME.