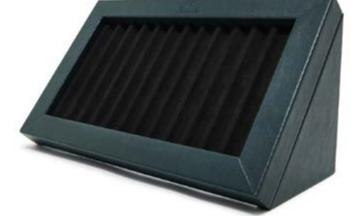

#### VM TOOLS FOR PENS

WINDOW SIGN FOR WRITING INSTRUMENTS

KV0008000

DIMENSIONS:

35CM X 26CM H.26 CM

PINEIDER DISPLAY IN ECO LEATHER

PT63SQU7751327

35CM X 26CM H.26 CM

DIMENSIONS:

PINEIDER SCREEN PRINTED LOGOPLAQUE IN PLEXI

VV3015000

DIMENSIONS:

10CM X 6CM H.2 CM

PT63SQU7777327

PINEIDER DISPLAY IN ECO LEATHER WITH 12 MICROFIBRE HOUSING

DIMENSIONS: