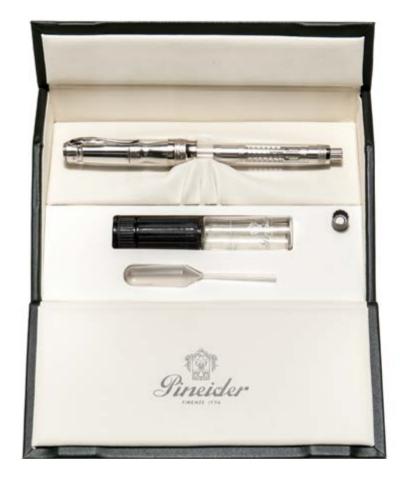

## AVATAR UR DEMO METAL

MATERIAL: ULTRARESIN | FILLING SYS.: CONVERTER | NIB: STEEL DIM. 6

CLOSING SYST: MAGNET | BOX : LUXURY PAPER BOX | CLIP : FEATHER CLIP | TRIM : PALLADIUM PLATED

AVATAR UR DEMO ALLOWS YOU TO SEE THE MECHANISM OF THE PEN AND MONITOR THE INK LEVEL.

THE LEVEL INDICATOR IS VERY SIMPLE AND HAS BEEN REPRODUCED BOTH ON THE REFILLS AND ON THE CONVERTER.