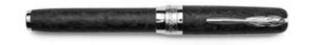

#### ROCK

MATERIAL : RESIN | FILLING SYST.: PISTON FILLER | NIB : STEEL DIM. 6

CLOSING SYST.: MAGNET | BOX : LUXURY PAPER BOX | CLIP : FEATHER CLIP | TRIM : BLACK PLATED

THE GREAT BEAUTY IS A LEADING PEN OF THE PINEIDER RANGE SINCE 2017.

WE ARE PLEASED TO INTRODUCE THE ROCK COLORS TURNED ONE BY ONE FROM A SOLID ROD OF RESIN MATERIAL.

THE FLASHING COLORS ARE MATCHED WITH DEEP BLACK TRIMS FOR AN INCREDIBLE EYE CATCHING EFFECTS

#### ROCK