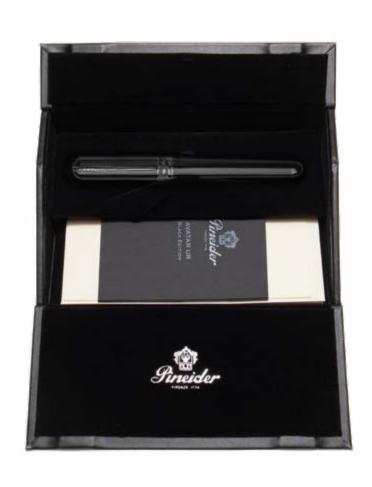

#### AVATAR UR

MATERIAL: ULTRARESIN | FILLING SYST.: CONVERTER | NIB: STEEL DIM.6

CLOSING SYST.: MAGNET | BOX: LUXURY PAPER BOX | CLIP: FEATHER CLIP | TRIM: PALLADIUM PLATED

PINEIDER PLACES ITS NEW COURSE IN THE MARKET OF WRITING INSTRUMENTS WITH THE AVATAR COLLECTION. MADE OF PURE MACHINED RESIN, THE COLLECTION'S EVERYDAY IS INSPIRED BY THE SKYLINE OF FLORENCE, A LOVE RELATION, LASTING FOR 240 YEARS, BETWEEN THE BRAND AND THE CITY.

AVATAR CAN BE AN INSEPARABLE LIFE COMPANION, A TRUE ALTER EGO.