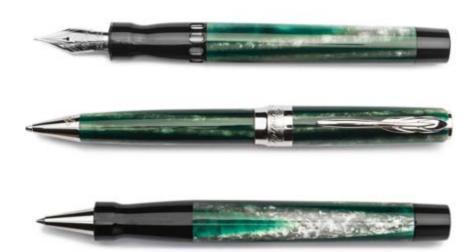

#### AVATAR UR

MATERIAL: ULTRARESIN | FILLING SYST.: CONVERTER | NIB: STEEL DIM.6

CLOSING SYST.: MAGNET | BOX: LUXURY PAPER BOX | CLIP: FEATHER CLIP | TRIM: PALLADIUM PLATED

PINEIDER PLACES ITS NEW COURSE IN THE MARKET OF WRITING INSTRUMENTS WITH THE AVATAR COLLECTION. MADE OF PURE MACHINED RESIN, THE COLLECTION'S EVERYDAY IS INSPIRED BY THE SKYLINE OF FLORENCE, A LOVE RELATION, LASTING FOR 240 YEARS, BETWEEN THE BRAND AND THE CITY.

AVATAR CAN BE AN INSEPARABLE LIFE COMPANION, A TRUE ALTER EGO.