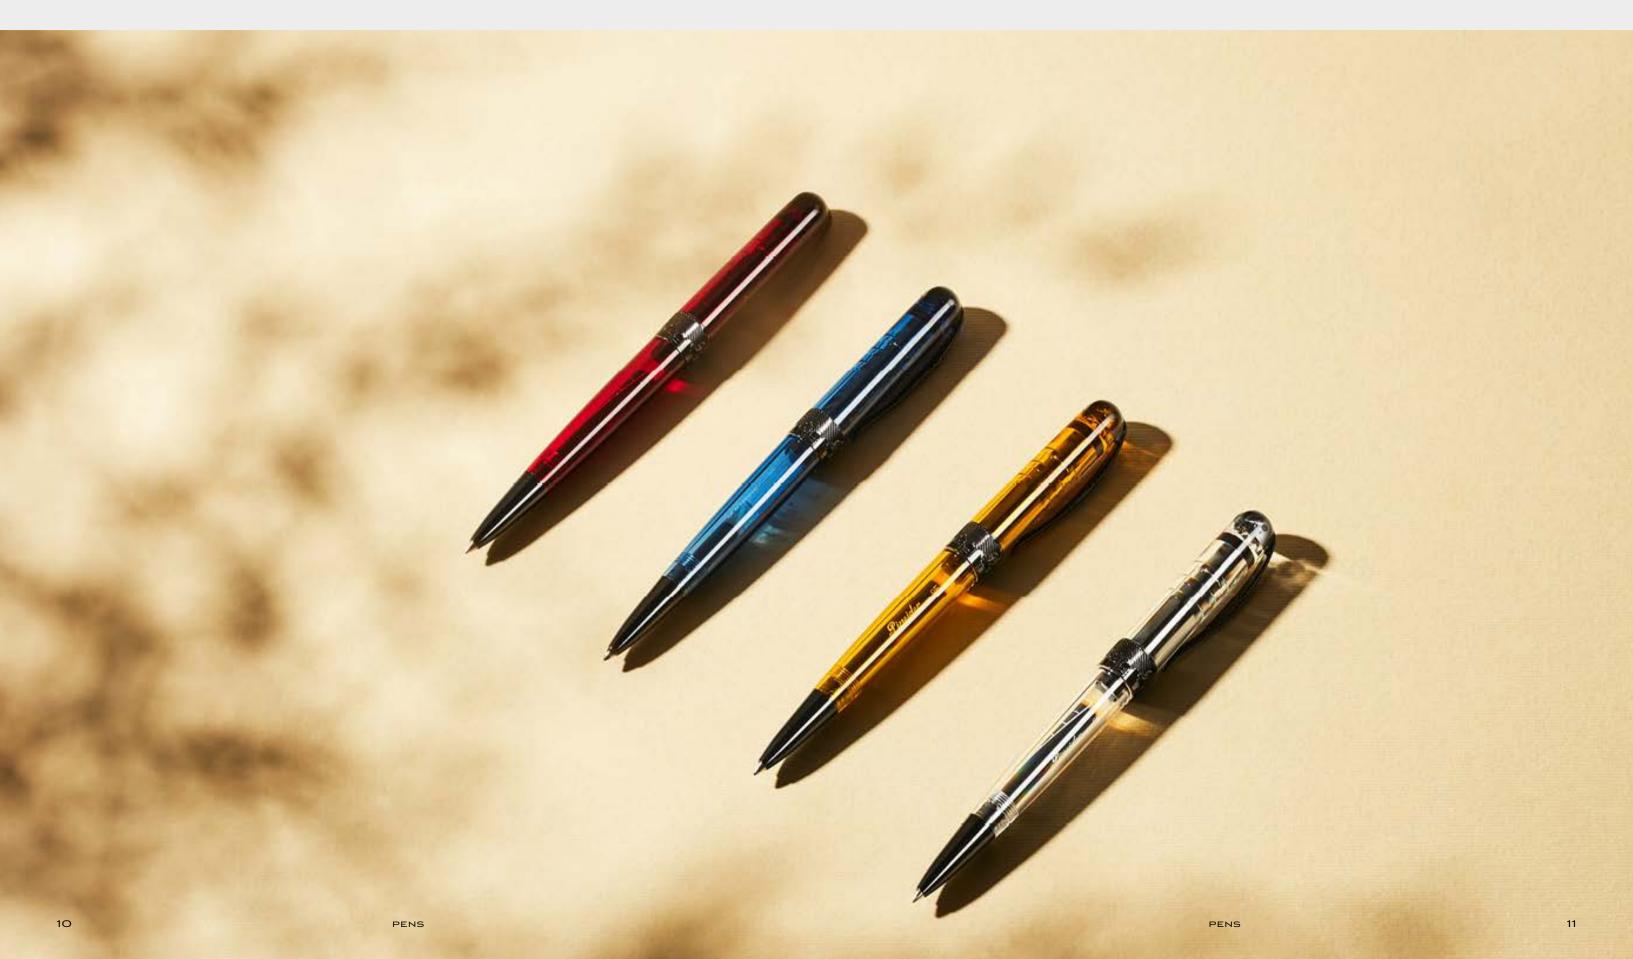

## ARCO BLUE BEE

MATERIAL : RESIN | FILLING SYST.: PISTON FILLER | NIB : GOLD 14 K

CLOSING SYST.: MAGNET | BOX : LUXURY PAPER BOX | CLIP : FEATHER CLIP | TRIM : PALLADIUM PLATED

THE MAGIC OF ARCO IS IN THE MATERIAL. AN OVERLAP OF TRANSPARENT AND OPAQUE LAYERS BONDED BY A GOLDEN GLUE IS FIRST CUT TO SIZE AND THEN LATHED WITH A 4 - DEGREE SLANT. THE OUTCOME IS A SEMI-TRANSPARENT AND IRIDESCENT MATERIAL, REMINISCENT OF CELLULOID. ARCO IS FITTED WITH A PISTON FILLER SYSTEM, PINEIDER'S PATENTED MAGNETIC LOCKING SYSTEM, AND IS NUMBERED AND LIMITED TO 888 PENS.

## ARCO DESERT BEETLE

## ARCO RAINBOW

## FORGED CARBON

MATERIAL : FORGED CARBON | FILLING SYST.: MISTERY FILLER | NIB : GOLD 14 KT

CLOSING SYST. : MAGNET | BOX : LUXURY PAPER BOX | CLIP : FEATHER CLIP | TRIM : PALLADIUM PLATED

THE COLLABORATION BETWEEN PINEIDER AND CARBON DREAM LED TO THE CREATION OF THE FIRST PEN IN THE WORLD EVER MADE OF FORGED CARBON. THE PLUNGER HAS BEEN EMBELLISHED WITH A MECHANISM THAT ALLOWS YOU TO HIDE THE ACTIVATION BOTTOM INSIDE THE BARREL AFTER FILLING THE PEN, IN ORDER TO PROTECT THE FILLING FROM ACCIDENTAL OPENING. THE MYSTERY FILLER!