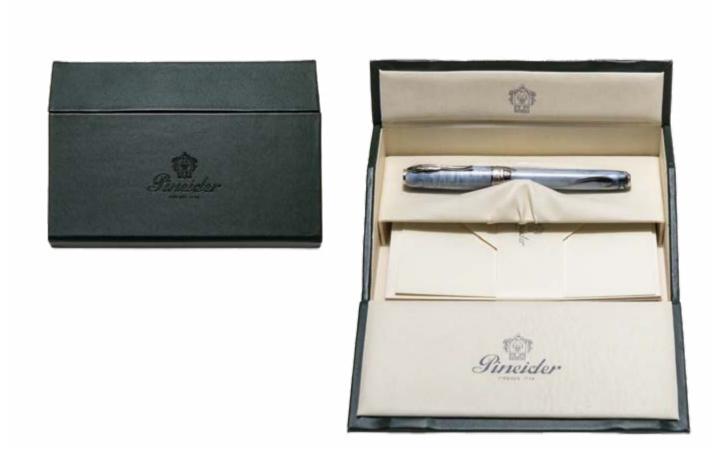

MBLING, WITH THE NEW PROCESS CALLED GLUELESS AND THE SPECIAL PROTECTION OF THE CAP LOCK. THE MATERIAL IS A MOTHER OF PEARL COMPOUND RESIN IN A SPECIAL FORMULA CALLED ULTRARESIN, DEVELOPED IN FLORENCE FOR PINEIDER. THIS COMPOUND IS VERY STIFF AND ITS EXCEPTIONAL FEATURES MAKES IT WIDELY BETTER THAN CELLULOID, HISTORICAL MATERIAL OF PEN INDUSTRY. PINEIDER TECHNICIANS MADE IT SUITABLE FOR LUXURY PRODUCTS WITH AN EXTREMELY GLOSS SURFACE, MOTHER OF PEARL OUTLOOK AND MARBLEIZED COLORS, DEEP BLACK OR AS WELL CLEAR MATERIAL. AVATAR DELUXE HAS THE SAME TECHNICAL CHARACTERISTIC, COLOR AND MATERIAL OF THE REGULAR AVATAR ENRICHED BY A MADE GOLD PLATED TRIMS AND A NEW GRIP SECTION OF THE SAME COLOR OF THE CAP AND BODY.







## LA GRANDE BELLEZZA COLLECTION



FULL METAL JACKET

## FULL METAL JACKET



MATERIAL: METALLIC RESIN | FILLING SYST.: CONVERTER | NIB: STEEL DIM. 6

CLOSING SYST.: MAGNET | BOX: LUXURY PAPER BOX | CLIP: FEATHER CLIP | TRIM: PALLADIUM PLATED

ULTRARESIN AND MOTHER-OF-PEARL COME TOGETHER TO CREATE UNIQUE METALLIC COLORS, AN EXPLOSION OF LIGHT AND PRESTIGIOUS SHADES. AN UNEXPECTED COLLECTION, THE RESULT OF UNITY BETWEEN TECHNOLOGY AND ELEGANCE.



#### COLORS





28 PENS PENS 29

#### ROCK



MATERIAL : RESIN | FILLING SYST.: PISTON FILLER | NIB : STEEL DIM. 6

CLOSING SYST.: MAGNET | BOX : LUXURY PAPER BOX | CLIP : FEATHER CLIP | TRIM : BLACK PLATED

THE GREAT BEAUTY IS A LEADING PEN OF THE PINEIDER RANGE SINCE 2017.

WE ARE PLEASED TO INTRODUCE THE ROCK COLORS TURNED ONE BY ONE FROM A SOLID ROD OF RESIN MATERIAL.

THE FLASHING COLORS ARE MATCHED WITH DEEP BLACK