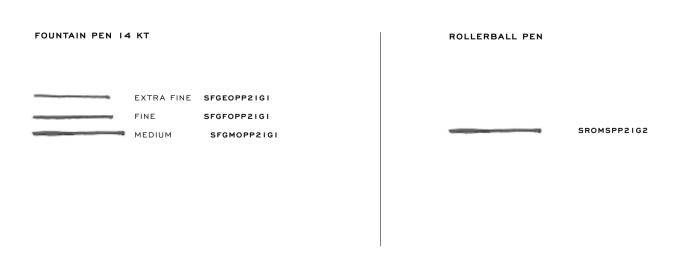

## BACK TO THE FUTURE

MATERIAL : CARBOIRIDIO | FILLING SYST. : PISTON FILLER | PENNINO : 14 K GOLD

CLOSING SYST.: MAGNET | BOX : LUXURY PAPER BOX | CLIP : FEATHER CLIP | TRIM : PALLADIUM PLATED

THE COLLECTION IS LIMITED TO 949 PENS, OFFERED IN BOTH A FOUNTAIN PEN AND ROLLERBALL, MADE OUT OF CARBOIRIDIUM.

#### COLORS

447 CARBON

| FOUNTAIN PEN 14 KT NIB |            |             |  | ROLLERBALL PEN |             |  |
|------------------------|------------|-------------|--|----------------|-------------|--|
|                        |            |             |  |                |             |  |
|                        | EXTRA FINE | SFPEOPP3201 |  |                |             |  |
|                        | FINE       | SFPFOPP320I |  |                |             |  |
|                        | MEDIUM     | SFPMOPP320I |  |                | SROMOPP3202 |  |
|                        | BROAD      | SFPBOPP320I |  |                |             |  |
|                        | STUB       | SFPSOPP3201 |  |                |             |  |
|                        |            |             |  |                |             |  |
|                        |            |             |  |                |             |  |
|                        |            |             |  |                |             |  |