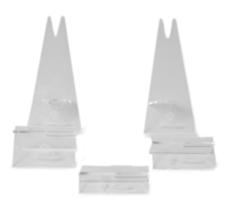

## VM TOOLS FOR PENS

FLAT PINEIDER DISPLAY IN ECO LEATHER WITH 12 MICROFIBRE

DIMENSIONS:

HOUSING

36CM X 22CM H.2 CM

PEN DISPLAY PLEXY SET 5 PIECES

VV3003000