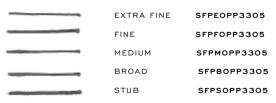

P \_\_\_\_\_\_ EF : EXTRA FINE

\_\_\_\_\_\_ F:FINE

M · MEDIUI

## BACK TO THE FUTURE

MATERIAL : CARBOIRIDIO | FILLING SYST. : PISTON FILLER | PENNINO : 14 K GOLD

CLOSING SYST.: MAGNET | BOX : LUXURY PAPER BOX | CLIP : FEATHER CLIP | TRIM : PALLADIUM PLATED

THE COLLECTION IS LIMITED TO 949 PENS, OFFERED IN BOTH A FOUNTAIN PEN AND ROLLERBALL, MADE OUT OF CARBOIRIDIUM.

#### COLORS

447 CARBON

| FOUNTAIN PEN 14 KT NIB |            |             |  | ROLLERBALL PEN |             |  |
|------------------------|------------|-------------|--|----------------|-------------|--|
|                        |            |             |  |                |             |  |
|                        | EXTRA FINE | SFPEOPP3201 |  |                |             |  |
|                        | FINE       | SFPFOPP320I |  |                |             |  |
|                        | MEDIUM     | SFPMOPP320I |  |                | SROMOPP3202 |  |
|                        | BROAD      | SFPBOPP320I |  |                |             |  |
|                        | STUB       | SFPSOPP3201 |  |                |             |  |
|                        |            |             |  |                |             |  |
|                        |            |             |  |                |             |  |
|                        |            |             |  |                |             |  |