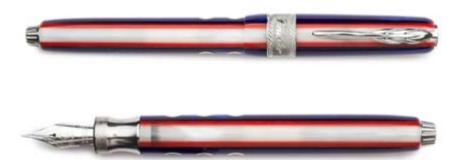

## QUEEN MARY

MATERIAL : RESIN | FILLING SYST.: PISTON FILLER | NIB : GOLD 14 K

CLOSING SYST.: MAGNET | BOX : LUXURY PAPER BOX | CLIP : FEATHER CLIP | TRIM : PALLADIUM PLATED

FOR 30 YEARS QUEEN MARY HAS BEEN SERVING ON TRANS-ATLANTIC ROUTES AND HAS BEEN THE SYMBOL OF LUXURY AND BUSINESS CRUISES. THE WORLD OF LARGE OCEAN LINERS WITH ITS OBLO AND COLORS IS WELL REPRESENTED IN THIS LIMITED EDITION WITH A SOMEWHAT VINTAGE TASTE BUT WHICH IS CONTEMPORARY TO THE GOLDEN AGE OF FOUNTAIN PEN, WHEN WRITING AND TRAVELING WERE SYNONYMOUS WITH TIME. THE QUEEN MARY PEN IS LAYERED RESIN IN WHITE, BLUE AND RED, FROM THE OBLO YOU CAN CONTROL THE LEVEL OF THE INK WHETHER YOU ARE USING THE FOUNTAIN PEN, AS WELL AS IN THE ROLLER EASY FILLER IS A VERY USEFUL MAGNETIC ACCESSORY TO SIMPLIFY THE FILLING OF THE FOUNTAIN PEN.

## QUEEN MARY

PENS

COLORS

483 BLUE / WHITE / RED

FOUNTAIN PEN NIB 14 KT GOLD

EXTRA FINE MEDIU BROAL STUB

EXTRA FINE SFPEOPP4205

FINE SFPFOPP4205