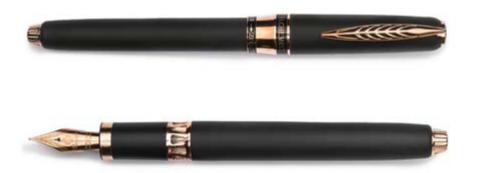

#### AVATAR UR

MATERIAL: ULTRARESIN | FILLING SYST.: CONVERTER | NIB: STEEL DIM.6

CLOSING SYST.: MAGNET | BOX: LUXURY PAPER BOX | CLIP: FEATHER CLIP | TRIM: PALLADIUM PLATED

PINEIDER PLACES ITS NEW COURSE IN THE MARKET OF WRITING INSTRUMENTS WITH THE AVATAR COLLECTION. MADE OF PURE MACHINED RESIN, THE COLLECTION'S EVERYDAY IS INSPIRED BY THE SKYLINE OF FLORENCE, A LOVE RELATION, LASTING FOR 240 YEARS, BETWEEN THE BRAND AND THE CITY.

AVATAR CAN BE AN INSEPARABLE LIFE COMPANION, A TRUE ALTER EGO.