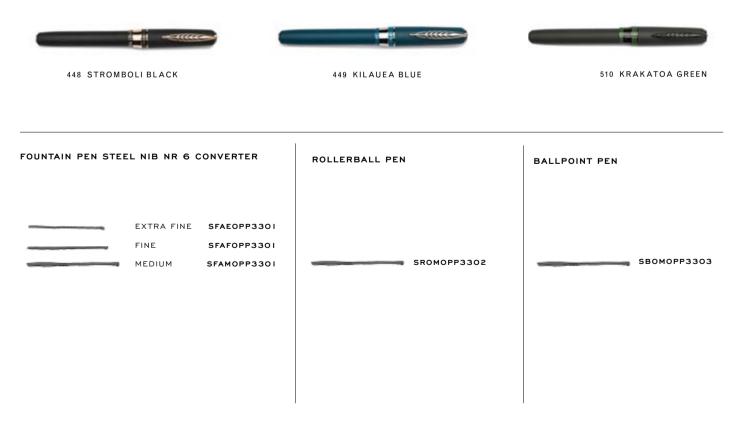

## BACK TO THE FUTURE

MATERIAL : CARBOIRIDIO | FILLING SYST. : PISTON FILLER | PENNINO : 14 K GOLD

CLOSING SYST.: MAGNET | BOX : LUXURY PAPER BOX | CLIP : FEATHER CLIP | TRIM : PALLADIUM PLATED

THE COLLECTION IS LIMITED TO 949 PENS, OFFERED IN BOTH A FOUNTAIN PEN AND ROLLERBALL, MADE OUT OF CARBOIRIDIUM.

#### COLORS

447 CARBON

| FOUNTAIN PEN 14 KT NIB |            |             |  | ROLLERBALL PEN |             |  |
|------------------------|------------|-------------|--|----------------|-------------|--|
|                        |            |             |  |                |             |  |
|                        | EXTRA FINE | SFPEOPP3201 |  |                |             |  |
|                        | FINE       | SFPFOPP320I |  |                |             |  |
|                        | MEDIUM     | SFPMOPP320I |  |                | SROMOPP3202 |  |
|                        | BROAD      | SFPBOPP320I |  |                |             |  |
|                        | STUB       | SFPSOPP3201 |  |                |             |  |
|                        |            |             |  |                |             |  |
|                        |            |             |  |                |             |  |
|                        |            |             |  |                |             |  |