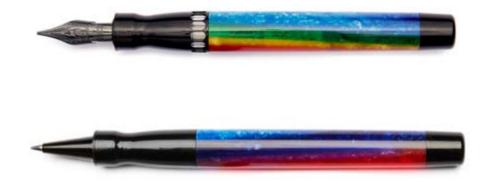

|                |             |               |             |
|      |           |            |                            |                |             |               |             |

## ARCO DESERT BEETLE





#### COLORS



092 RED / BLACK



396 GREEN / BLACK

| FOUNTAIN PEN |                                   |                                                 | ROLLERBALL PE | N           | BALLPOINT PEN |             |
|--------------|-----------------------------------|-------------------------------------------------|---------------|-------------|---------------|-------------|
|              | EXTRA FINE FINE MEDIUM BROAD STUB | SSPEXPP3701 SSPFXPP3701 SSPBXPP3701 SSPBXPP3701 |               | SROMSPP3702 |               | SBOMSPP3703 |



## ARCO RAINBOW



#### COLORS



999 RAINBOW





## FORGED CARBON



MATERIAL : FORGED CARBON | FILLING SYST.: MISTERY FILLER | NIB : GOLD 14 KT

CLOSING SYST. : MAGNET | BOX : LUXURY PAPER BOX | CLIP : FEATHER CLIP | TRIM : PALLADIUM PLATED

THE COLLABORATION BETWEEN PINEIDER AND CARBON DREAM LED TO THE CREATION OF THE FIRST PEN IN THE WORLD EVER MADE OF FORGED CARBON. THE PLUNGER HAS BEEN EMBELLISHED WITH A MECHANISM THAT ALLOWS YOU TO HIDE THE ACTIVATION BOTTOM INSIDE THE BARREL AFTER FILLING THE PEN, IN ORDER TO PROTECT THE FILLING FROM ACCIDENTAL OPENING. THE MYSTERY FILLER!





#### COLORS

CARBON FOUNTAIN PEN



036 CARBON

EXTRA FINE SSPEXPP2401
FINE SSPFXPP2401
MEDIUM SSPMXPP2401
BROAD SSPBXPP2401
STUB SSPSXPP2401

CARBON ROLLERBALL PEN

SROMSPP2402

## SPECIAL EDITION



#### MISTERY FILLER