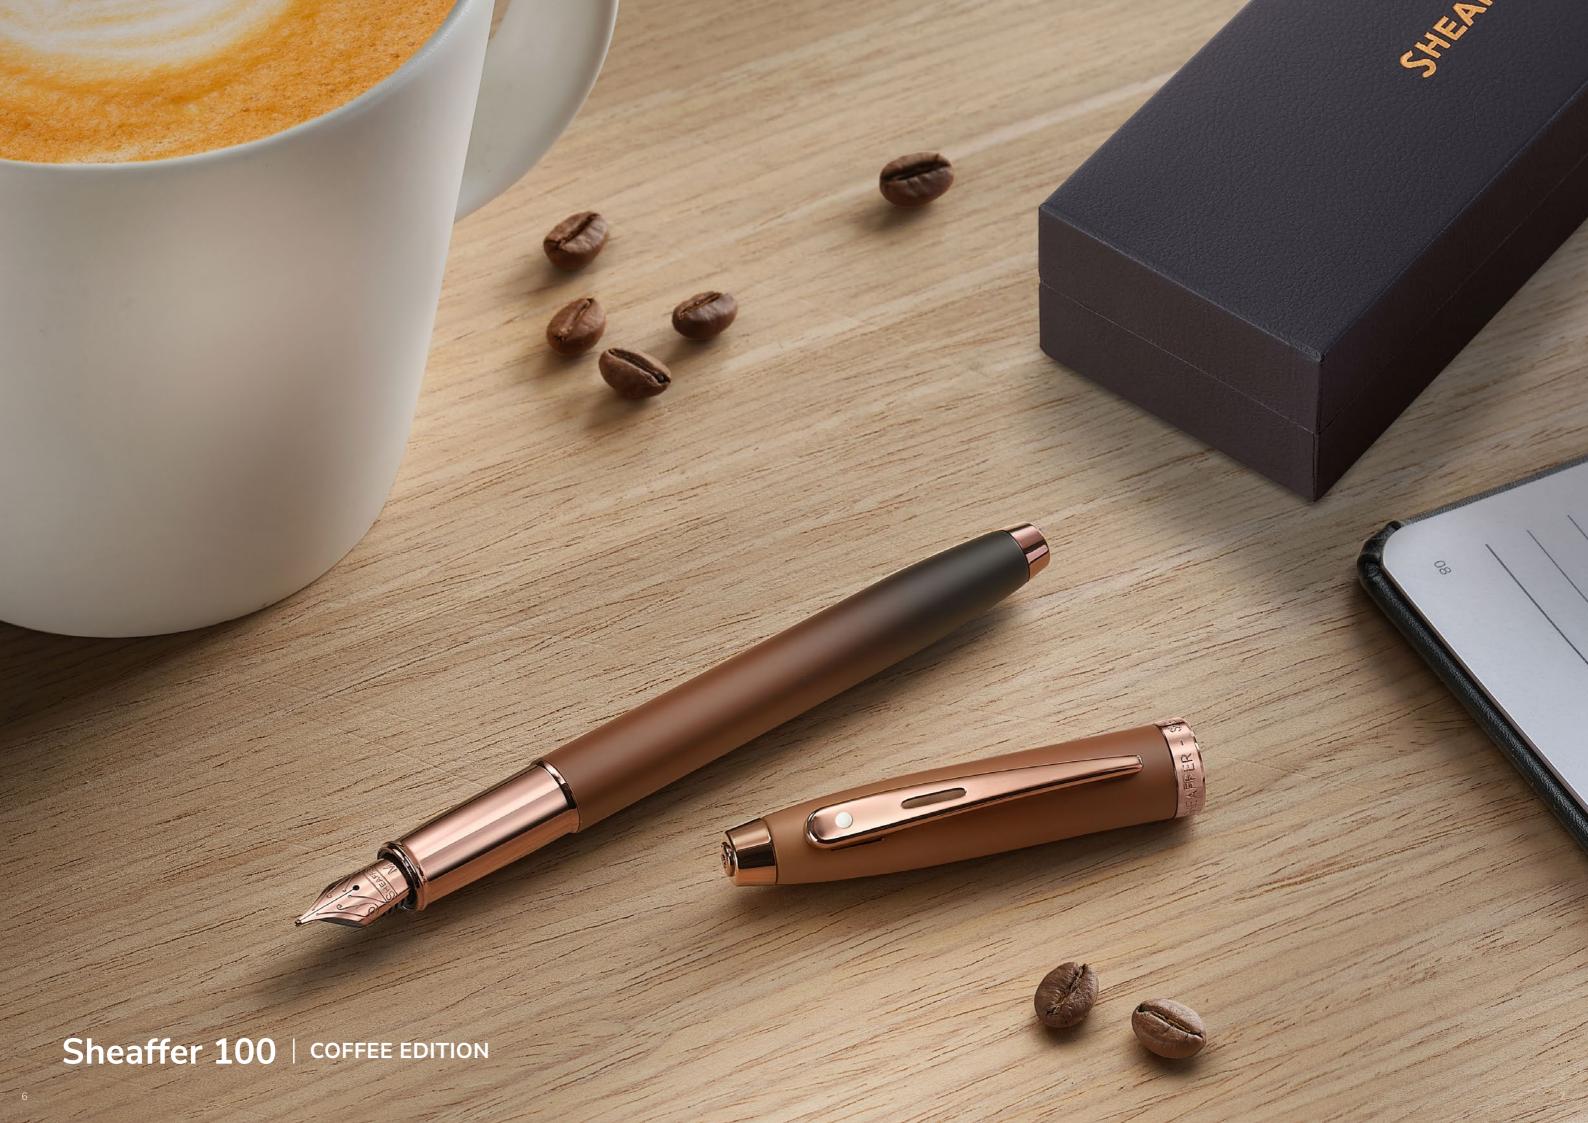

## Sheaffer 100 | COFFEE EDITION

A MUST-HAVE FOR COFFICIANADOS AND STYLOPHILES.

The Sheaffer 100 series Coffee Edition is a classic writing instrument known for its timeless charm and top-notch quality. It comes in a lovely coffee brown colour, adorned with an elegant cup and heart insignia on the cap. Crafted with meticulous care, this pen meets the highest standard of craftsmanship.

It's a writing instrument that is ideal for both professionals and enthusiasts who appreciate life's little luxuries.

- Dark coffee brown gradient in a matte texture.
- PVD regal brown accents and nib.
- Exclusive insignia on top of the cap.