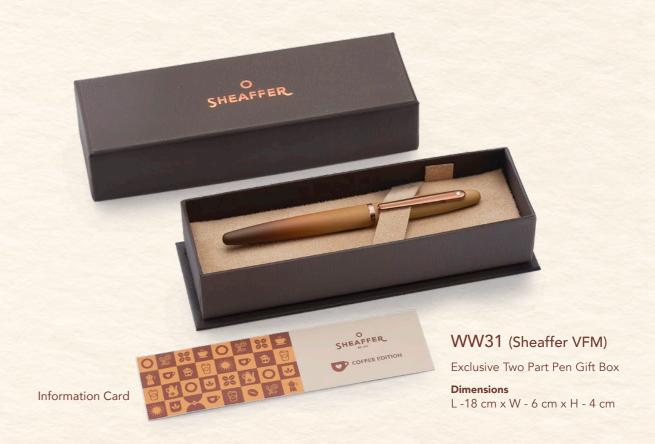

## Sheaffer VFM | COFFEE EDITION

A MUST-HAVE FOR COFFICIANADOS AND STYLOPHILES.

The Sheaffer VFM Coffee Edition sports a light coffee brown with a printed cup and heart insignia on the back of the pen.

Designed for coffee enthusiasts who enjoy playing with words, this special edition pen is both sleek and stylish, perfect for everyday use.

- Light coffee brown gradient in a matte texture.
- PVD regal coffee brown accents and nib.
- Exclusive insignia on the back of the pen.
- Fountain pen comes with a universal converter.

### E0942843

Fountain Pen with Fine Nib and a Universal Converter

E1942851 Rollerball Pen

**E2942851**Ballpoint Pen

13

12