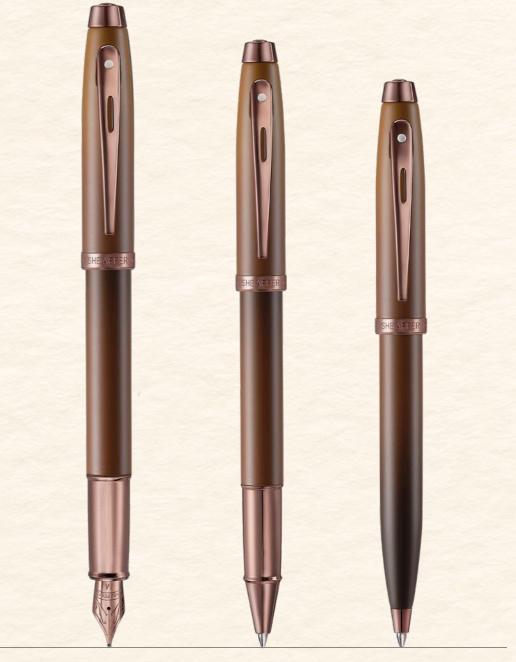

## Sheaffer 100 | COFFEE EDITION

A MUST-HAVE FOR COFFICIANADOS AND STYLOPHILES.

The Sheaffer 100 series Coffee Edition is a classic writing instrument known for its timeless charm and top-notch quality. It comes in a lovely coffee brown colour, adorned with an elegant cup and heart insignia on the cap. Crafted with meticulous care, this pen meets the highest standard of craftsmanship.

It's a writing instrument that is ideal for both professionals and enthusiasts who appreciate life's little luxuries.

- Dark coffee brown gradient in a matte texture.
- PVD regal brown accents and nib.
- Exclusive insignia on top of the cap.

E0937453 Fountain Pen with Medium Nib

**E0937443**Fountain Pen with Fine Nib

**E1937451**Rollerball Pen

**E2937451**Ballpoint Pen