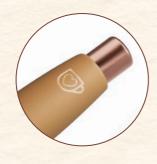

## Sheaffer VFM | COFFEE EDITION

A MUST-HAVE FOR COFFICIANADOS AND STYLOPHILES.

The Sheaffer VFM Coffee Edition sports a light coffee brown with a printed cup and heart insignia on the back of the pen.

Designed for coffee enthusiasts who enjoy playing with words, this special edition pen is both sleek and stylish, perfect for everyday use.

- Light coffee brown gradient in a matte texture.
- PVD regal coffee brown accents and nib.
- Exclusive insignia on the back of the pen.
- Fountain pen comes with a universal converter.