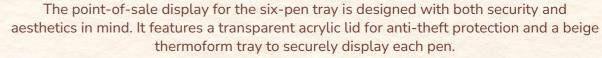

#### **Dimensions**

L - 18.5 cm x W - 15.2 cm x H - 1.7 cm

The display includes a graphic on the right side to highlight the Coffee Edition theme, while the pen tray itself is finished in a dark coffee brown color and adorned with a brown metallic finish logo, creating a stylish and cohesive presentation.