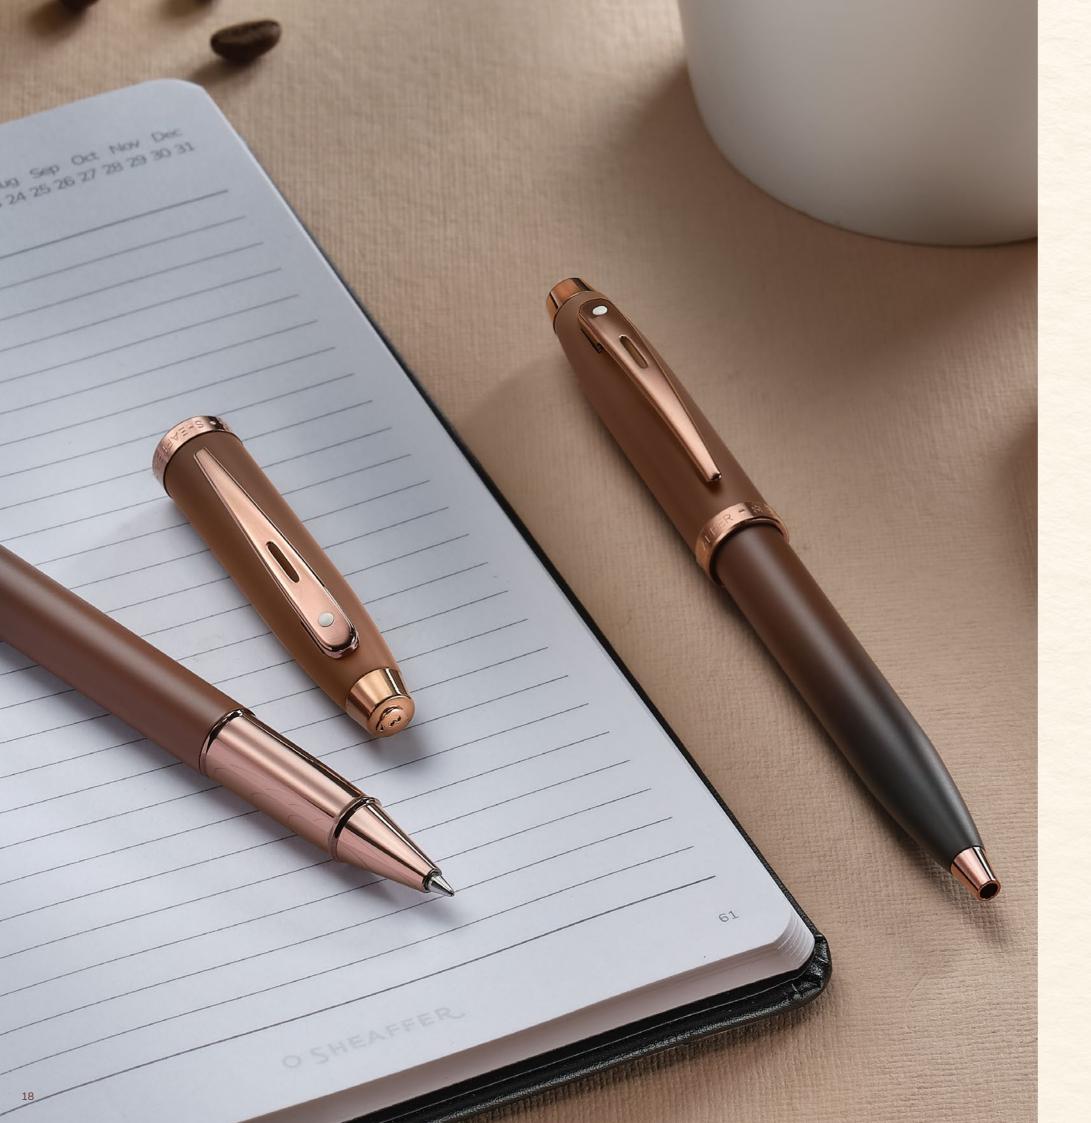

## Sheaffer 100 | COFFEE EDITION

A MUST-HAVE FOR COFFICIANADOS AND STYLOPHILES.

The Sheaffer 100 series Coffee Edition is a classic writing instrument known for its timeless charm and top-notch quality. It comes in a lovely coffee brown colour, adorned with an elegant cup and heart insignia on the cap. Crafted with meticulous care, this pen meets the highest standard of craftsmanship.

It's a writing instrument that is ideal for both professionals and enthusiasts who appreciate life's little luxuries.

- Dark coffee brown gradient in a matte texture.
- PVD regal brown accents and nib.
- Exclusive insignia on top of the cap.

## Sheaffer VFM | COFFEE EDITION

A MUST-HAVE FOR COFFICIANADOS AND STYLOPHILES.

The Sheaffer VFM Coffee Edition sports a light coffee brown with a printed cup and heart insignia on the back of the pen.

Designed for coffee enthusiasts who enjoy playing with words, this special edition pen is both sleek and stylish, perfect for everyday use.

- Light coffee brown gradient in a matte texture.
- PVD regal coffee brown accents and nib.
- Exclusive insignia on the back of the pen.
- Fountain pen comes with a universal converter.