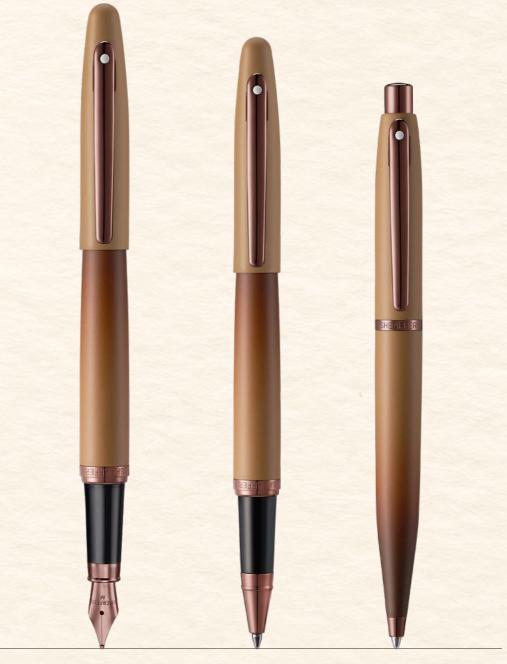

## Sheaffer 100 | COFFEE EDITION

A MUST-HAVE FOR COFFICIANADOS AND STYLOPHILES.

The Sheaffer 100 series Coffee Edition is a classic writing instrument known for its timeless charm and top-notch quality. It comes in a lovely coffee brown colour, adorned with an elegant cup and heart insignia on the cap. Crafted with meticulous care, this pen meets the highest standard of craftsmanship.

It's a writing instrument that is ideal for both professionals and enthusiasts who appreciate life's little luxuries.

- Dark coffee brown gradient in a matte texture.
- PVD regal brown accents and nib.
- Exclusive insignia on top of the cap.

## Sheaffer VFM | COFFEE EDITION

A MUST-HAVE FOR COFFICIANADOS AND STYLOPHILES.

The Sheaffer VFM Coffee Edition sports a light coffee brown with a printed cup and heart insignia on the back of the pen.

Designed for coffee enthusiasts who enjoy playing with words, this special edition pen is both sleek and stylish, perfect for everyday use.

- Light coffee brown gradient in a matte texture.
- PVD regal coffee brown accents and nib.
- Exclusive insignia on the back of the pen.
- Fountain pen comes with a universal converter.

E0937453 Fountain Pen with Medium Nib

**E0937443**Fountain Pen with Fine Nib

**E1937451**Rollerball Pen

**E2937451**Ballpoint Pen

### E0942843

Fountain Pen with Fine Nib and a Universal Converter

E1942851 Rollerball Pen

**E2942851**Ballpoint Pen

13

12