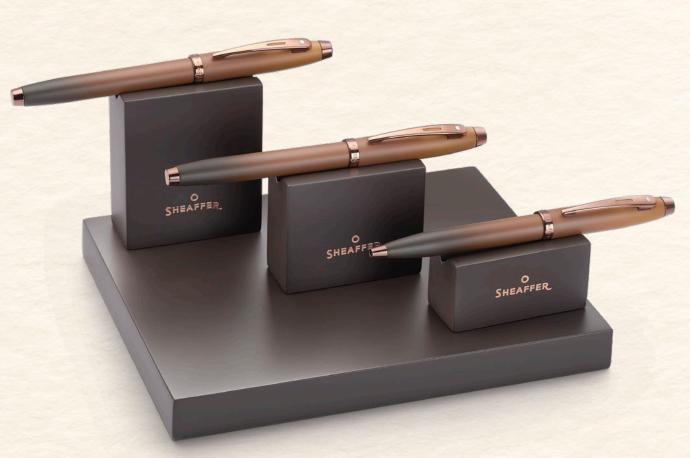

## SHEAFFER DISPLAY

Specially designed for Sheaffer Coffee Edition point-of-sale (POS) units and retail display cases created to present your Sheaffer pieces in their full glory.

To enhance the display of our
Coffee Edition pens, we have designed
a point-of-sale display featuring
a three-block magnetic base in a dark
coffee brown color and featuring
a brown metallic finish logo.

## WP34784

Set Of 3 Pen Blocks With Magnetic Base.