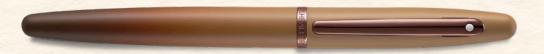

## Sheaffer VFM | COFFEE EDITION

A MUST-HAVE FOR COFFICIANADOS AND STYLOPHILES.

The Sheaffer VFM Coffee Edition sports a light coffee brown with a printed cup and heart insignia on the back of the pen.

Designed for coffee enthusiasts who enjoy playing with words, this special edition pen is both sleek and stylish, perfect for everyday use.

- Light coffee brown gradient in a matte texture.
- PVD regal coffee brown accents and nib.
- Exclusive insignia on the back of the pen.
- Fountain pen comes with a universal converter.