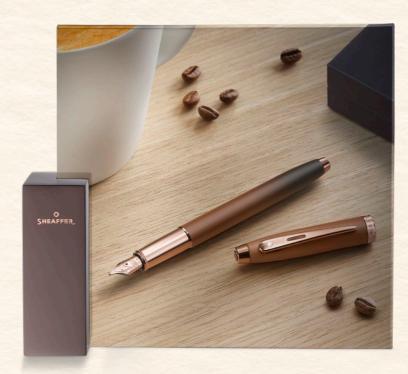

## Sheaffer 100 | COFFEE EDITION

A MUST-HAVE FOR COFFICIANADOS AND STYLOPHILES.

The Sheaffer 100 series Coffee Edition is a classic writing instrument known for its timeless charm and top-notch quality. It comes in a lovely coffee brown colour, adorned with an elegant cup and heart insignia on the cap. Crafted with meticulous care, this pen meets the highest standard of craftsmanship.

It's a writing instrument that is ideal for both professionals and enthusiasts who appreciate life's little luxuries.

- Dark coffee brown gradient in a matte texture.
- PVD regal brown accents and nib.
- Exclusive insignia on top of the cap.

## Sheaffer VFM | COFFEE EDITION

A MUST-HAVE FOR COFFICIANADOS AND STYLOPHILES.

The Sheaffer VFM Coffee Edition sports a light coffee brown with a printed cup and heart insignia on the back of the pen.

Designed for coffee enthusiasts who enjoy playing with words, this special edition pen is both sleek and stylish, perfect for everyday use.

- Light coffee brown gradient in a matte texture.
- PVD regal coffee brown accents and nib.
- Exclusive insignia on the back of the pen.
- Fountain pen comes with a universal converter.