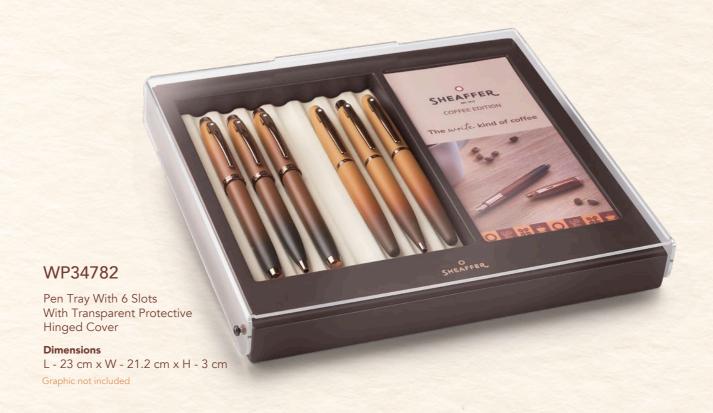

## WP34784

Set Of 3 Pen Blocks With Magnetic Base.

#### Dimensions

L - 6 cm x W - 2.5 cm x H - 3 cm L - 6 cm x W - 2.5 cm x H - 5 cm L - 6 cm x W - 2.5 cm x H - 7 cm

Base With Metal Surface For The Magnetic Blocks.

#### **Dimensions**

L - 18.5 cm x W - 15.2 cm x H - 1.7 cm

The display includes a graphic on the right side to highlight the Coffee Edition theme, while the pen tray itself is finished in a dark coffee brown color and adorned with a brown metallic finish logo, creating a stylish and cohesive presentation.