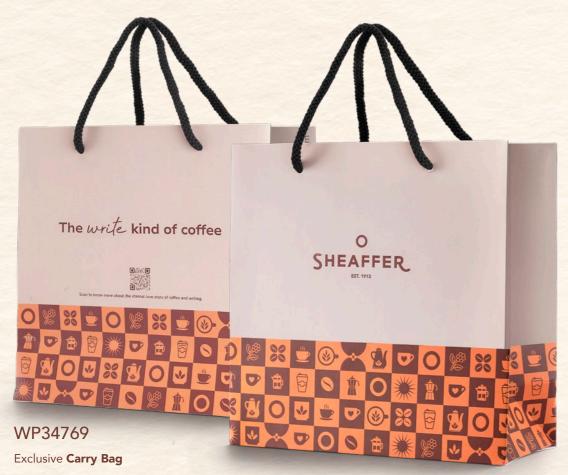

## SHEAFFER PACKAGING

This Coffee Edition comes in exclusive packaging that celebrates coffee lovers and adds a touch of elegance to the writing instruments.

### **Dimensions**

L - 19 cm x W - 9 cm x H - 19 cm

This medium-sized carry bag showcases coffee-themed icons, striking a balance between elegance and practicality.

The Sheaffer Coffee Edition pens come elegantly packaged in a dark coffee brown textured box, featuring a brown metallic finish logo. Inside, the luxurious light brown microsuede fabric and the included information card enhance the unboxing experience, adding a touch of sophistication and ensuring that the presentation is as impressive as the pen itself.