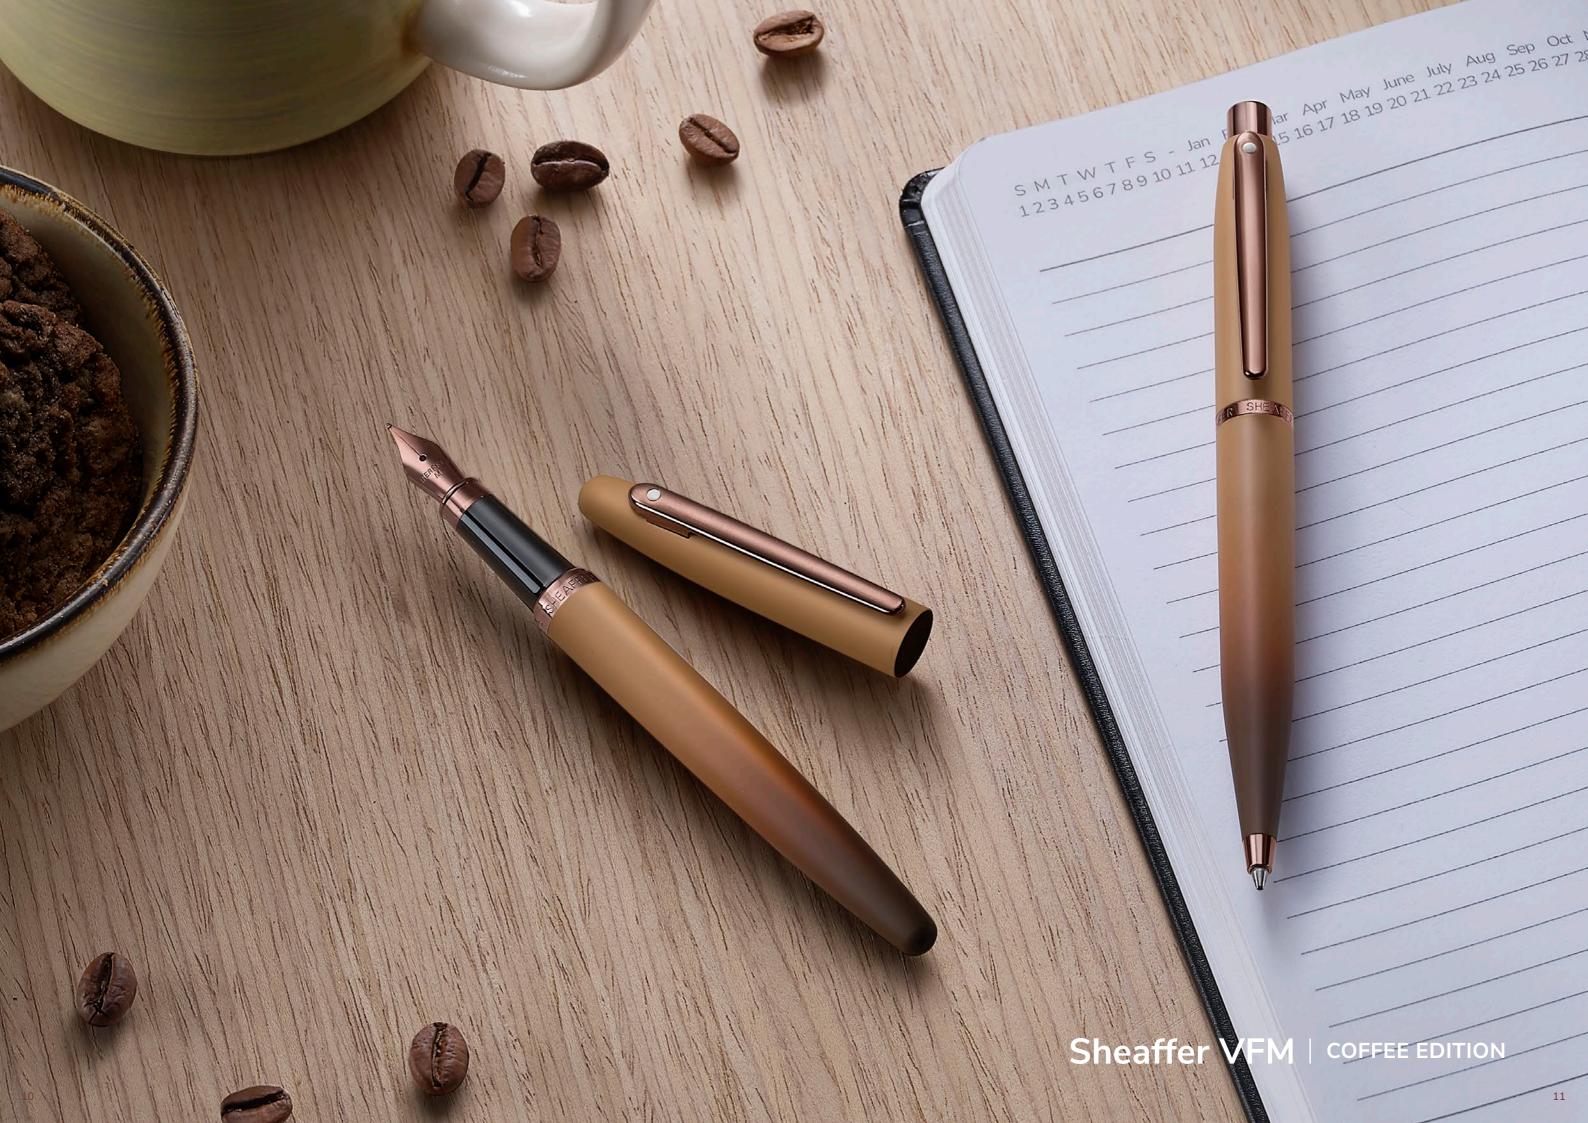

## Sheaffer VFM | COFFEE EDITION

A MUST-HAVE FOR COFFICIANADOS AND STYLOPHILES.

The Sheaffer VFM Coffee Edition sports a light coffee brown with a printed cup and heart insignia on the back of the pen.

Designed for coffee enthusiasts who enjoy playing with words, this special edition pen is both sleek and stylish, perfect for everyday use.

- Light coffee brown gradient in a matte texture.
- PVD regal coffee brown accents and nib.
- Exclusive insignia on the back of the pen.
- Fountain pen comes with a universal converter.