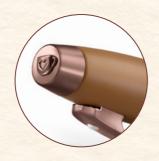

## Sheaffer 100 | COFFEE EDITION

A MUST-HAVE FOR COFFICIANADOS AND STYLOPHILES.

The Sheaffer 100 series Coffee Edition is a classic writing instrument known for its timeless charm and top-notch quality. It comes in a lovely coffee brown colour, adorned with an elegant cup and heart insignia on the cap. Crafted with meticulous care, this pen meets the highest standard of craftsmanship.

It's a writing instrument that is ideal for both professionals and enthusiasts who appreciate life's little luxuries.

- Dark coffee brown gradient in a matte texture.
- PVD regal brown accents and nib.
- Exclusive insignia on top of the cap.