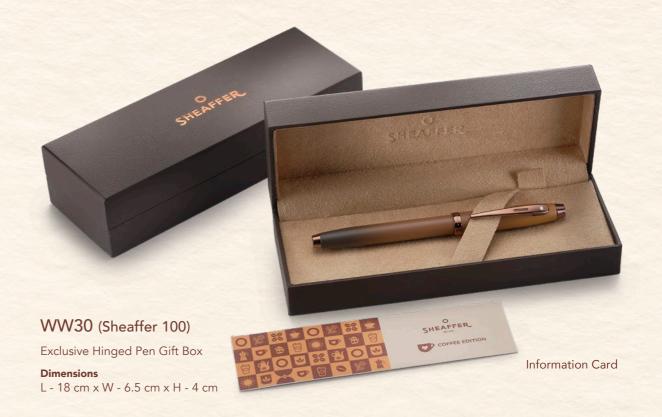

## Sheaffer 100 | COFFEE EDITION

A MUST-HAVE FOR COFFICIANADOS AND STYLOPHILES.

The Sheaffer 100 series Coffee Edition is a classic writing instrument known for its timeless charm and top-notch quality. It comes in a lovely coffee brown colour, adorned with an elegant cup and heart insignia on the cap. Crafted with meticulous care, this pen meets the highest standard of craftsmanship.

It's a writing instrument that is ideal for both professionals and enthusiasts who appreciate life's little luxuries.

- Dark coffee brown gradient in a matte texture.
- PVD regal brown accents and nib.
- Exclusive insignia on top of the cap.

E0937453 Fountain Pen with Medium Nib

**E0937443**Fountain Pen with Fine Nib

**E1937451**Rollerball Pen

**E2937451**Ballpoint Pen