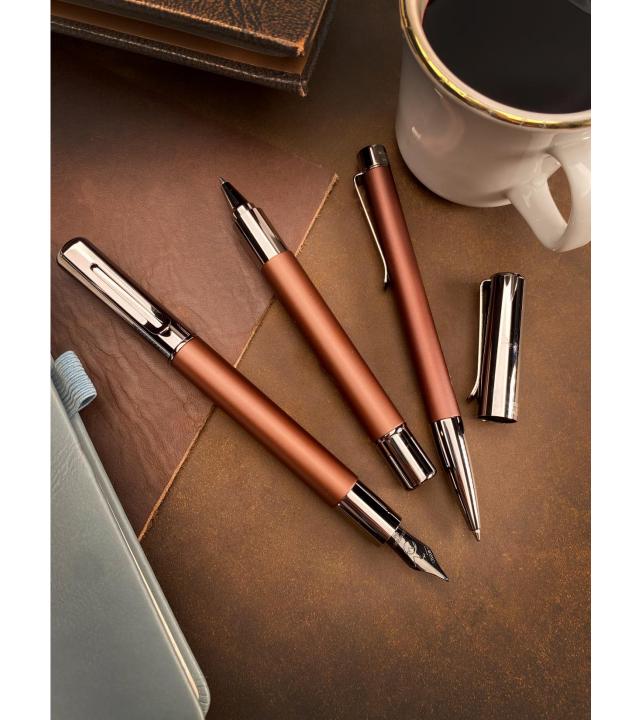

## Monteverde – Ritma Espresso

Newness from Monteverde!! Introducing Ritma Espresso.

The Ritma<sup>™</sup> collection is inspired by the minimalist movement of the 1960's and 70's, where clean lines, straightforward designs and beautiful colours were the most prominent. Machined to perfection using a mixture of steel and aluminium, the Ritma<sup>™</sup> boasts a streamlined design from magnetic cap top to back post, perfect for those who prefer a well-balanced and heavyweight pen.

Assets for **Ritma Espresso** are <u>here.</u>