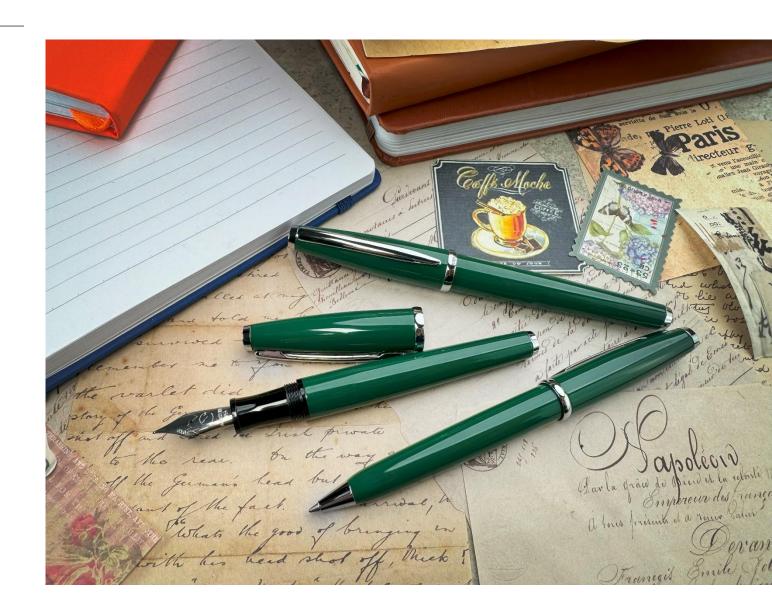

#### Monteverde – Aldo Domani Green

No matter your style, the Monteverde USA® Aldo Domani® Collection has the pen for you. This line features an array of color finishes that appeal to business executives and working professionals alike. These fine writing instruments are being used around the world and are reveered for their high level of comfort.

Assets for **Aldo Domani Green** are <u>here</u>.