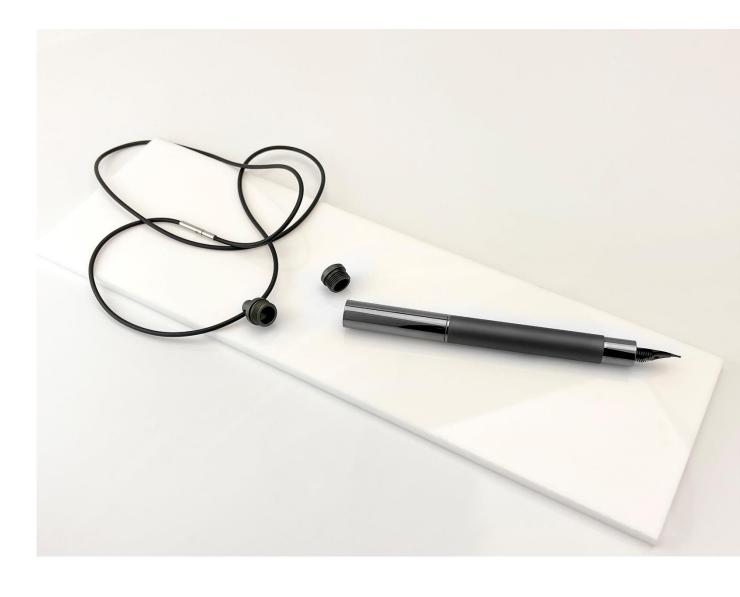

#### Monteverde – Ritma Gala Neck Pen

Newness from Monteverde!! Introducing Ritma Gala Neck Pen.

The Ritma Gala Black Convertible Pocket-Neck fountain pen perfectly embodies the seamless fusion of jewelry and utility. With a streamlined design, magnetic cap, and sleek black finish, Ritma Gala is both a stylish accessory and a practical writing instrument. By simply swapping out the black button atop the cap with the supplied jewelry-grade lanyard, the pen quickly converts from a sleek pocket pen to a beautiful and practical neck pen.

Assets for **Ritma Gala Neck Pen** are <u>here.</u>