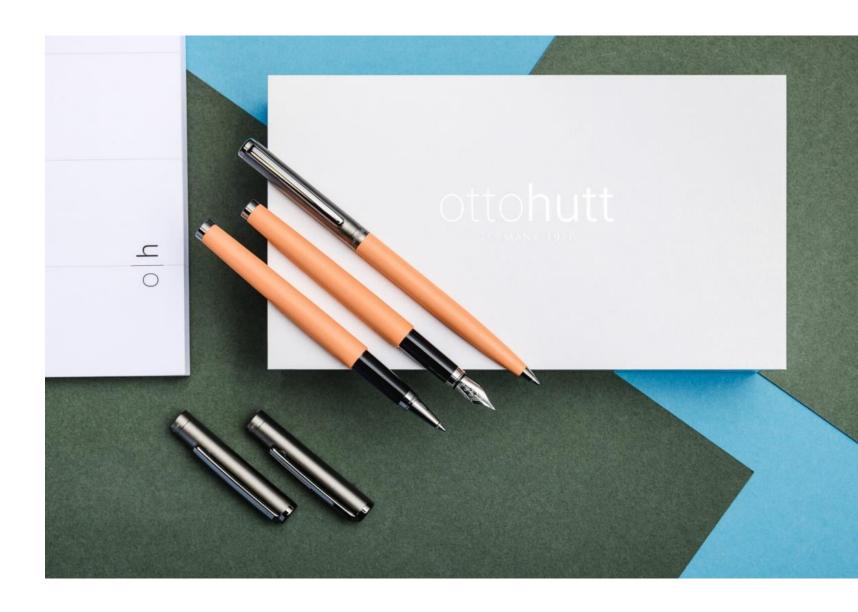

# Otto Hutt – Limited Edition Apricot Design 01

German pen designer Otto Hutt, is launching a harmonious fusion of the classic Design01 pen with a trending 2024 colourway: apricot.

Enjoy the soft restorative hue of the apricot matt lacquered brass barrel, and elegantly paired with a brass matt-coated cap and fittings polished with ruthenium plating.

This special time-limited edition is available from February.

For Otto Hutt **Design 01 Apricot** Assets. Download here.