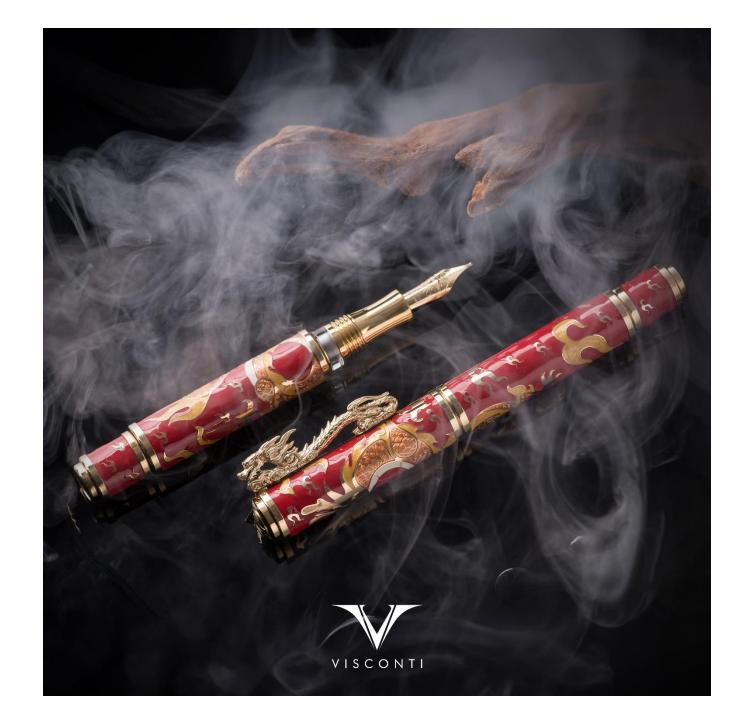

# Visconti -Year of the Dragon

Year of the Dragon captures the majestic beauty and elegance of Chinese traditions while showcasing the artisanal skill and creativity of Visconti.

The latest launch, crafted from gold-plated sterling silver, is intricately engraved to depict the shape of an exuberant five-clawed Chinese dragon proudly standing among a background of small steam clouds. And it's the finishing touches that bring Visconti to the forefront of design with a pen box inspired by Far Eastern culture, reminiscent of the octagonal structures of Chinese pagodas.

Assets for **Year of the Dragon** are <u>here</u>.
For your latest **Visconti Brochure**. Download <u>here</u>