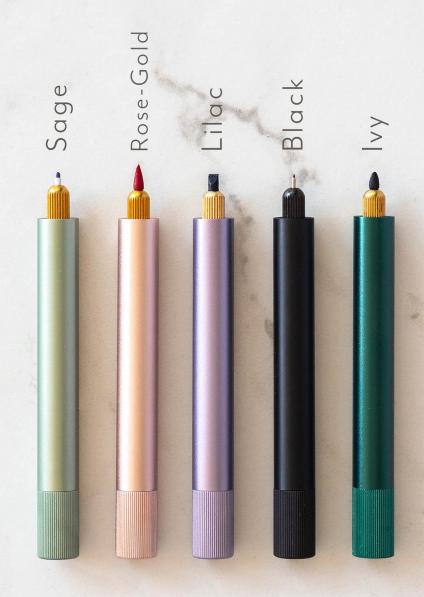

# Otto Hutt – Limited Edition Apricot Design 01

German pen designer Otto Hutt, is launching a harmonious fusion of the classic Design01 pen with a trending 2024 colourway: apricot.

Enjoy the soft restorative hue of the apricot matt lacquered brass barrel, and elegantly paired with a brass matt-coated cap and fittings polished with ruthenium plating.

This special time-limited edition is available from February.

For Otto Hutt **Design 01 Apricot** Assets. Download here.