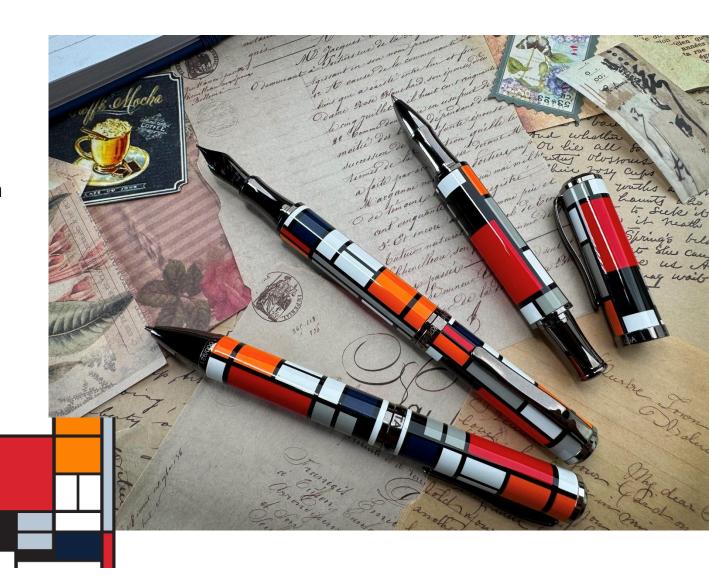

### Monteverde – Regatta Mondrian Limited Edition

Piet Mondrian (Dutch 1874-1944) is a famous 20th century Dutch painter.

Mondrian took interest in impressionist techniques, and, like his countryman, Vincent Van Gogh, he used pure, glowing colors. Later on, he transitioned toward a pointillist cubist styles, as well as other abstract compositional structures. In honor and to commemorate his legacy Monteverde® is proud to introduce the Regatta Mondrian Limited Edition 921: A writing instrument that elegantly intertwines the maritime grace with the profound artistic legacy of Mondrian. With meticulous intention, this pen's design pays homage to the rhythm and hues that definedMondrian's iconic abstract paintings in the 1920s.

Assets for **Regatta Mondrian** are <u>here</u>.