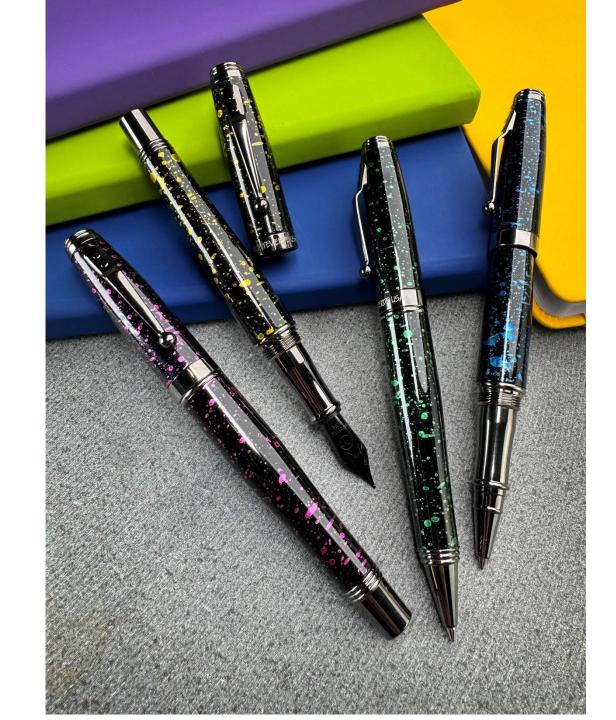

# Monteverde – Invicia Vega

Monteverde USA's Invincia<sup>™</sup> Vega Collection – a celestial-inspired line paying homage to Vega, the brilliant star in the constellation of Lyra. Each pen features vibrant hues against a sleek black body, exuding sophistication with a three-layer high gloss lacquer.

Available in four starry colourways.

Assets for **Invincia Vega** are <u>here</u>.

the legendary name for fine writing instruments™