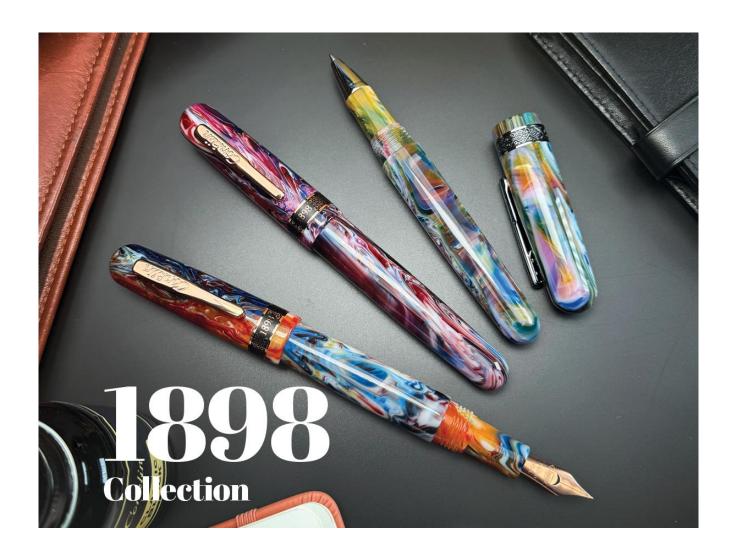

#### Conklin - 1898 Collection

The Conklin Pen Company® is proud to introduce a brand new, beautiful pen collection – Conklin 1898 in Misto™ colours. In Italian Misto means "mixed" or "mixed together", which refers to the NEW unique resin mix of various multiple colours for each pen.

Conklin 1898 is inspired by the rich heritage of the Conklin brand, designed with comfort and durability in mind. This collection is suited to individuals looking for a well-sized, cigar shaped pen that provides a larger surface area for a comfortable grip while writing. Offered in three beautiful misto colors: Green, Purple, and Orange, with unique colour blends where no two pens are alike. Purple and Orange colours accented with a rose gold trim, meanwhile, Green features a chrome trim, to further highlight the unique colour blends of each pen.

Assets for **Conkin 1898 Misto** are <u>here</u>.