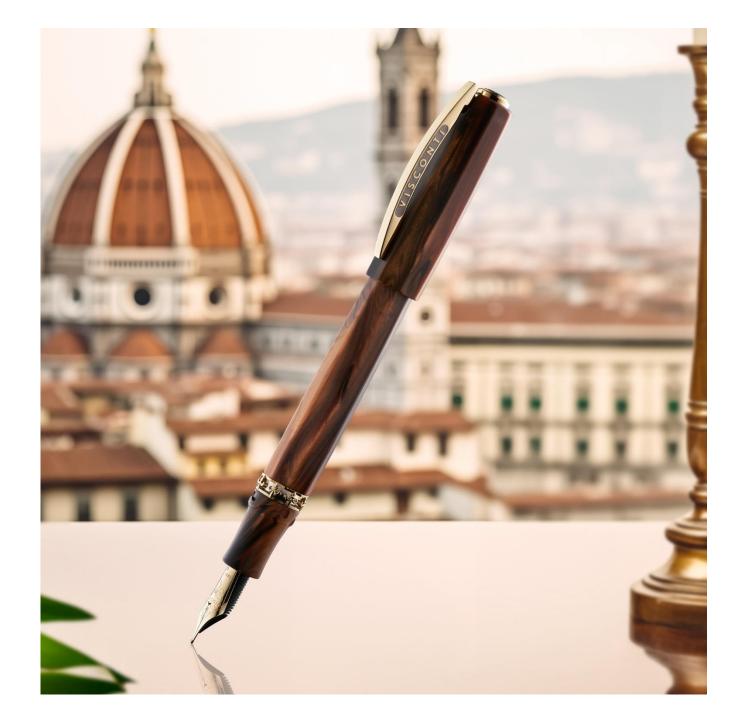

#### Visconti- Medici

Check out the beautiful Medici collection from Visconti, inspired by rich Florentine history, specifically the Medici rulers who were influential patrons of the arts. The Medici collection embodies the spirit of artistic excellence of the Medici family and elegantly meets with the very best of Visconti's craftsmanship.

The pen comes in available in two elegant versions, both featuring briarwood-colored resin, but differ in their metallic trims that can either be ruthenium or yellow gold plated. The demonstrator central ring is made with a skeletonization technique and depicts the official emblem of Florence, the lily.