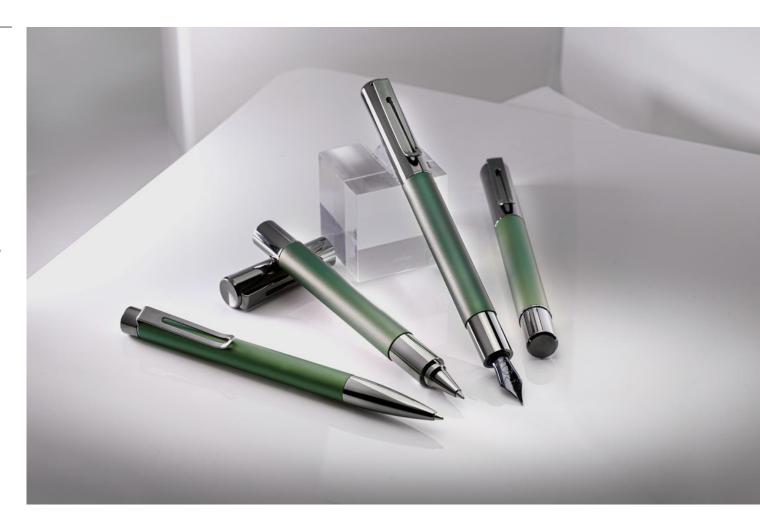

#### Monteverde – Ritma Green

Newness from Monteverde!! Introducing Ritma Green.

The Ritma™ collection is inspired by the minimalist movement of the 1960's and 70's, where clean lines, straightforward designs and beautiful colours were the most prominent. Machined to perfection using a mixture of steel and aluminium, the Ritma™ boasts a streamlined design from magnetic cap top to back post, perfect for those who prefer a well-balanced and heavyweight pen.

Assets for **Ritma Green** are <u>here</u>.