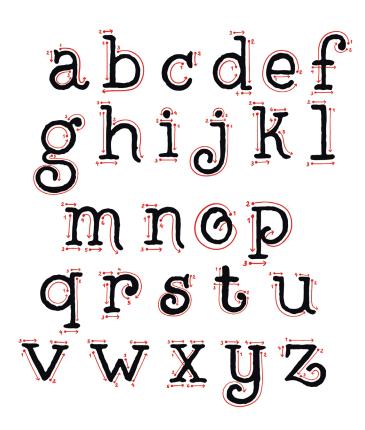

## Printable Guide: Casual Typewriter

Designed for use with Manuscript Glass Dip Pen Set. MDP430GRE

A little note from us before you begin: Please print the alphabet in A4, colour. Use the numbered lines (marked in red) to help you know the order of each stroke. Follow the numbering provided and follow the directional arrows to build each letter. We hope you enjoy practising with this alphabet. Share your practice with us on Instagram and Facebook @manuscriptpenco