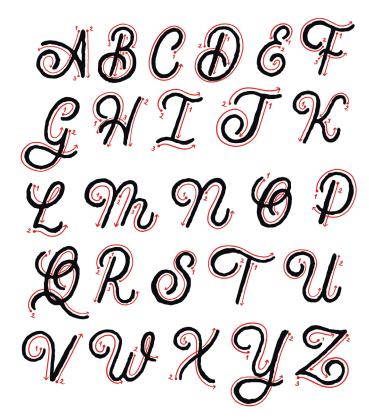

## Printable Guide: Casual Cursive

Designed for use with Manuscript Glass Dip Pen Set. MDP430GRE A little note from us before you begin: Please print the alphabet in A4, colour. Use the numbered lines (marked in red) to help you know the order of each stroke. Follow the numbering provided and follow the directional arrows to build each letter. We hope you enjoy practising with this alphabet. Share your practice with us on Instagram and Facebook @manuscriptpenco