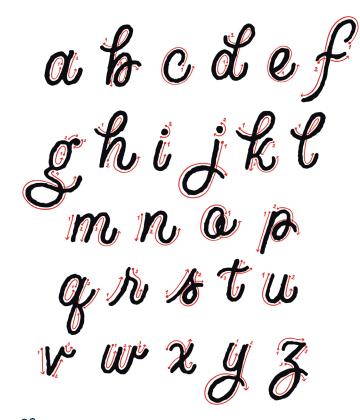

## Printable Guide: Casual Cursive

Designed for use with Manuscript Glass Dip Pen Set. MDP430GRE A little note from us before you begin: Please print the alphabet in A4, colour. Use the numbered lines (marked in red) to help you know the order of each stroke. Follow the numbering provided and follow the directional arrows to build each letter. We hope you enjoy practising with this alphabet. Share your practice with us on Instagram and Facebook @manuscriptpenco