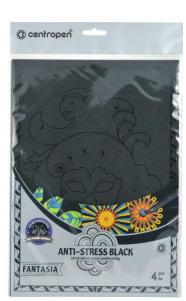

wizardry at work. Colour and then experiment with the colour changing pens for depth of design and experimental colour. The changeable inks are non hazardous to health which is a layer of comfort to teachers, parents, grandparents and carers!











#### MARKERS BIGGA

Bigga Markers are what you'd expect. They're 'bigger' than usual colouring pens. With a larger conical shaped tip which can cover larger colouring areas. In fact depending how you manipulate the pen your line width can be as big as 6mm or as little as 1mm. That means these pens can be used for large colouring projects as well as for finer details as children learn how to manipulate a pen and pen tip.





776500801 – 8 Pk 776501201 – 8 Pk

### MARKERS AQUARELLE







686831201 - 12 Pk

### MARKERS SHINE FOR BLACK







999970001 - Fantasia



999970002 - Animals

# MANUSCRIPT BRANDS