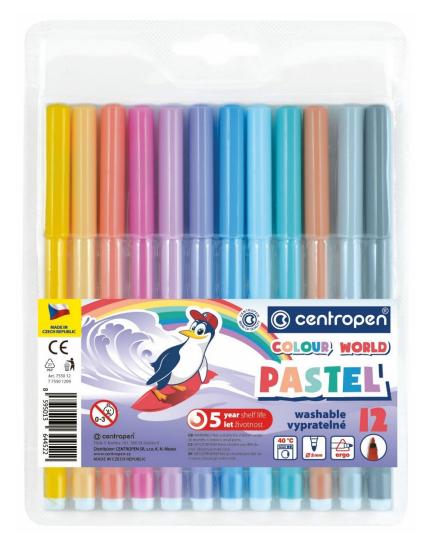

Available in 7 different pack sizes; 4, 6, 10, 12, 18, 24, 30. Also available in pastel colours (next slide) in pack sizes; 4, 6, 12

7550 range

# **COLOUR WORLD PENS**

Godfingen PASTEL (6