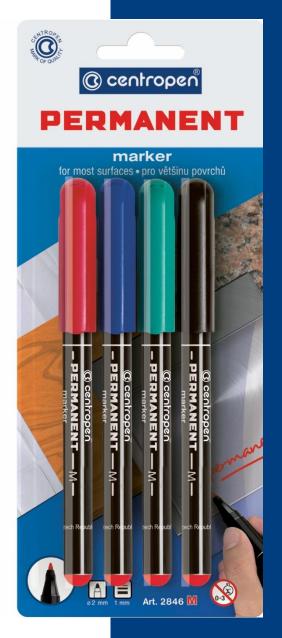

# PENS PERMANENT MARKERS

Centropen's Permanent Alcohol Based Markers are of all the quality hallmarks that we know and love about Centropen's pen products. With 4 colours to include, black, blue, red and green these are an ideal set for permanent marking on a variety of materials. Whether it be for work on paper, wood or perhaps on other materials such as cork or glass these pens are an excellent and affordable permanent pen option to try.

#### Centropen's Permanent Alcohol Based Markers are available in with sets of black or mixed colours. Choose from chisel tip and bullet tip options or get the best of

both world with the Double Marker with bullet and

chisel tip inclusive.

### PENS PERMANENT MARKERS

Double Ended Marker Black – 616660112 Double Ended Marker Mixed - 616660401

Dry Safe Marker Black – 585100112 Dry Safe Marker Mixed - 585100401