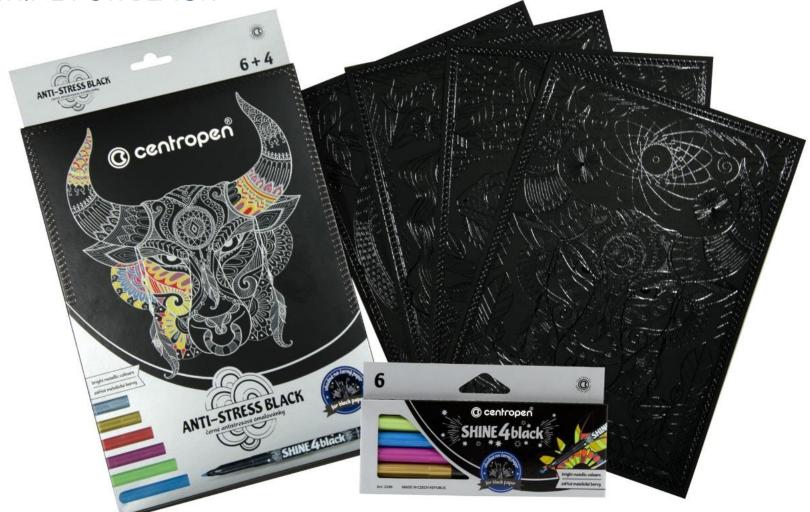

are wizardry at work. Colour and then experiment with the colour changing pens for depth of design and experimental colour. The changeable inks are non hazardous to health which is a layer of comfort to teachers, parents, grandparents and carers!











#### MARKERS BIGGA

Bigga Markers are what you'd expect. They're 'bigger' than usual colouring pens. With a larger conical shaped tip which can cover larger colouring areas. In fact depending how you manipulate the pen your line width can be as big as 6mm or as little as 1mm. That means these pens can be used for large colouring projects as well as for finer details as children learn how to manipulate a pen and pen tip.





776500801 – 8 Pk 776501201 – 8 Pk

### MARKERS AQUARELLE







686831201 - 12 Pk

### MARKERS SHINE FOR BLACK







999970001 - Fantasia



999970002 - Animals

# MANUSCRIPT BRANDS