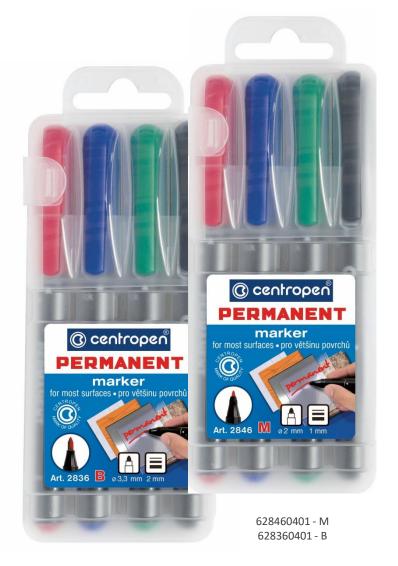

# PENS PERMANENT MARKERS

Centropen's Permanent Alcohol Based Markers are of all the quality hallmarks that we know and love about Centropen's pen products. With 4 colours to include, black, blue, red and green these are an ideal set for permanent marking on a variety of materials. Whether it be for work on paper, wood or perhaps on other materials such as cork or glass these pens are an excellent and affordable permanent pen option to try.

#### Centropen's Permanent Alcohol Based Markers are available in with sets of black or mixed colours. Choose from chisel tip and bullet tip options or get the best of

both world with the Double Marker with bullet and

chisel tip inclusive.

### PENS PERMANENT MARKERS

Double Ended Marker Black – 616660112 Double Ended Marker Mixed - 616660401

Dry Safe Marker Black – 585100112 Dry Safe Marker Mixed - 585100401