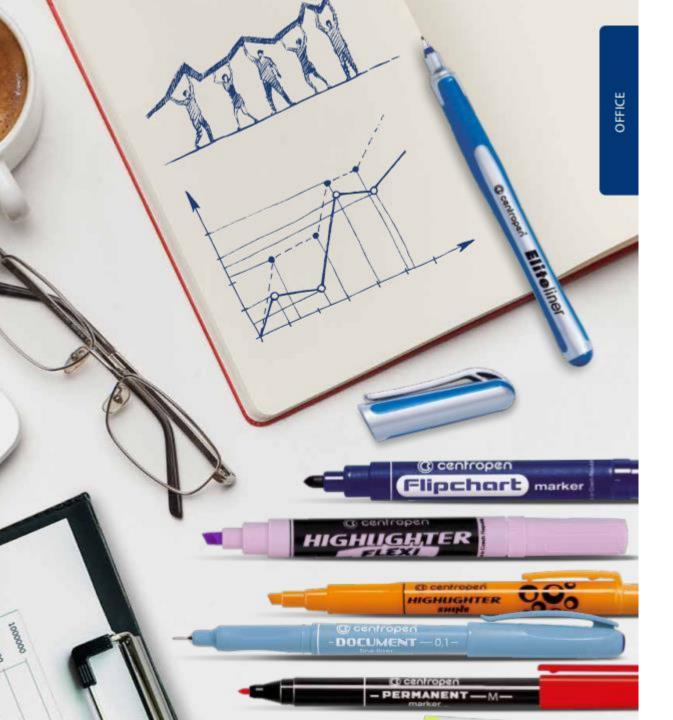

### **PENS** FINE LINER

Centropen's Fineliners with a new ergonomic design are a perfect product for the office, classroom and at home. Renowned for their quality, these Centropen Fineliner pens have a lovely ergonomic design which are comfortable to hold and have a nice and smooth lay down of ink. Featuring a simple pocket clip to fix to your notebook for ease of use. With a line length of 1500m and a line width of 0.3mm. 14 day cap off time.

# **PENS**FINE LINER ELITE

247210401

Centropen Elite Fineliners have a modern design with a rubber ergonomic grip zone that make for added comfort whilst writing. Whilst the silver finish adds a touch of luxury to this every day writing pen. Made by pen experts, the renowned Centropen, the Elite Liners are filled with special dry safe water based inks which means that the dry safe ink does not dry in the tip even after 14 days when left without cap.

#### PENS HAND WRITER

Revived with a new triangular shape and special Ergo grip, Centropen's Handwriters are designed for comfort and ease of use. The handwriter ergoline uses a special non-drying ink which means even if it is accidentally left uncapped, the tip will remain wet for up to 14 days. With a 1.2mm tip and a line width of around 0.5mm these handwriting pens are ideal for everyday use. Available as mixed packs. Enquire for bulk.

#### PENS ROLLER BALL

With new ergonomic design and triangle grip section for ease when writing these roller ball pens are a reliable choice. With non-drying ink, this Centropen rollerball with fine metal tip and tungsten carbide ball is a comfortable every day pen. Left uncapped these roller ball pens will still work up to 14 days if you accidentally leave the cap off. With a line length of 2,000m you can keep writing day after day after day. Available in varying pack sizes and both fine and medium.

# PENS DOCUMENT LINER

Centropen's Black Document Liners are specifically designed with ink that is suitable for signing and lettering of documents which may then be archived and stored for various lengths of time. These document liner pens are suitable especially for inking-in, sketching, technical drawing, plan tracing or elaborating letters. Available in four different tip widths to include; 0.1, 0.3, 0.5 and 0.7.

#### PENS HIGHLIGHTERS

485520402

487220602

### PENS HIGHLIGHTERS

485420401

Highlight in style with Centropen's high capacity highlighters with super-flexible tip. A highlighter that is not only perfect to highlight your work, revision, journaling and BuJo notes but also can be used to create calligraphic lettering for added fun and dimension to your work. Enjoy creating thick and thin lines with the super flexible tip.

# PENS PERMANENT MARKERS

Centropen's Permanent Alcohol Based Markers are of all the quality hallmarks that we know and love about Centropen's pen products. With 4 colours to include, black, blue, red and green these are an ideal set for permanent marking on a variety of materials. Whether it be for work on paper, wood or perhaps on other materials such as cork or glass these pens are an excellent and affordable permanent pen option to try.