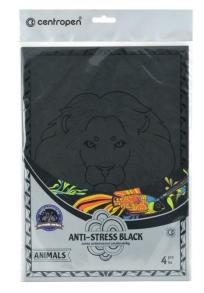

r and then experiment with the colour changing pens for depth of design and experimental colour. The changeable inks are non hazardous to health which is a layer of comfort to teachers, parents, grandparents and carers!











#### MARKERS BIGGA

Bigga Markers are what you'd expect. They're 'bigger' than usual colouring pens. With a larger conical shaped tip which can cover larger colouring areas. In fact depending how you manipulate the pen your line width can be as big as 6mm or as little as 1mm. That means these pens can be used for large colouring projects as well as for finer details as children learn how to manipulate a pen and pen tip.





776500801 – 8 Pk 776501201 – 8 Pk

### MARKERS AQUARELLE







686831201 - 12 Pk

### MARKERS SHINE FOR BLACK







999970001 - Fantasia



999970002 - Animals

# MANUSCRIPT BRANDS