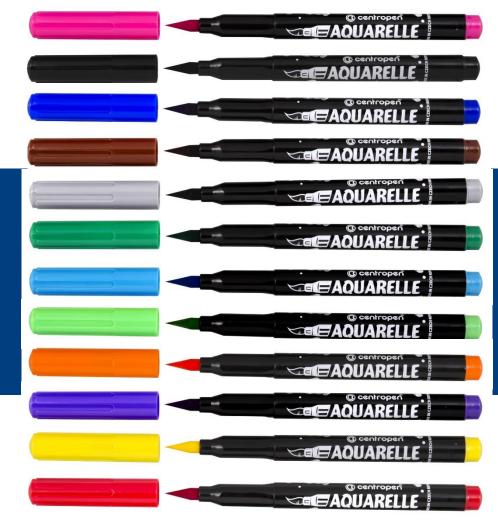

MARKERS MAGIC

Amazing Magic Markers by Centropen are wizardry at work. Colour and then experiment with the colour changing pens for depth of design and experimental colour. The changeable inks are non hazardous to health which is a layer of comfort to teachers, parents, grandparents and carers!











#### MARKERS BIGGA

Bigga Markers are what you'd expect. They're 'bigger' than usual colouring pens. With a larger conical shaped tip which can cover larger colouring areas. In fact depending how you manipulate the pen your line width can be as big as 6mm or as little as 1mm. That means these pens can be used for large colouring projects as well as for finer details as children learn how to manipulate a pen and pen tip.





776500801 – 8 Pk 776501201 – 8 Pk

### MARKERS AQUARELLE







686831201 - 12 Pk

### MARKERS SHINE FOR BLACK







999970001 - Fantasia



999970002 - Animals

# MANUSCRIPT BRANDS