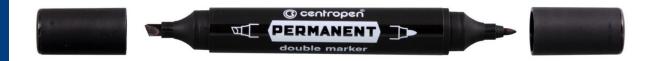

# PENS PERMANENT MARKERS

Centropen's Permanent Alcohol Based Markers are of all the quality hallmarks that we know and love about Centropen's pen products. With 4 colours to include, black, blue, red and green these are an ideal set for permanent marking on a variety of materials. Whether it be for work on paper, wood or perhaps on other materials such as cork or glass these pens are an excellent and affordable permanent pen option to try.

#### Centropen's Permanent Alcohol Based Markers are available in with sets of black or mixed colours. Choose from chisel tip and bullet tip options or get the best of

both world with the Double Marker with bullet and

chisel tip inclusive.

### PENS PERMANENT MARKERS

Double Ended Marker Black – 616660112 Double Ended Marker Mixed - 616660401

Dry Safe Marker Black – 585100112 Dry Safe Marker Mixed - 585100401