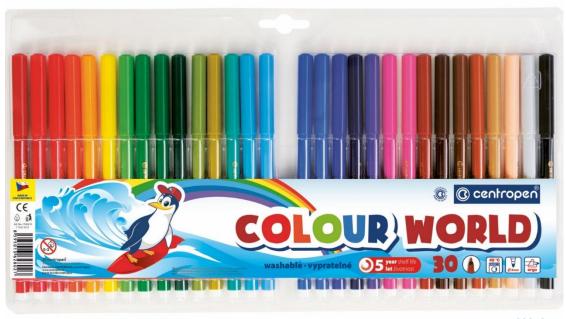

### COLOUR WORLD PENS

755503010

Colour World pens by the renowned Centropen. A lovely set of colouring pens for everyday use. Expertly designed by Centropen to include an ergonomic grip ideal for little hands. The ink is non hazardous to health and washable which makes these pens a great go-to option for children, schools and educational settings as well as families.

The Colour World pen has been tested to safety standards EN- 71, Parts. 1,2,3,6,9 which gives another layer of comfort to parents who love to see their children explore their creativity. And the pens resist drying for up to five years which means when you put them away in your crafty cupboard and rely on them working time and time again.

Available in 7 different pack sizes; 4, 6, 10, 12, 18, 24, 30. Also available in pastel colours (next slide) in pack sizes; 4, 6, 12

7550 range