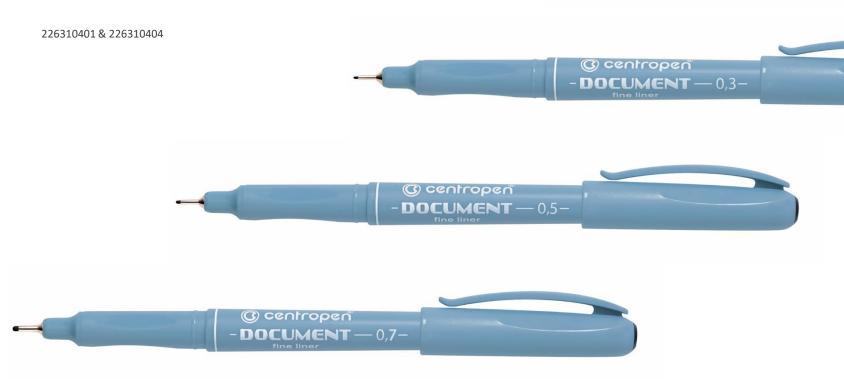

# PENS DOCUMENT LINER

Centropen's Black Document Liners are specifically designed with ink that is suitable for signing and lettering of documents which may then be archived and stored for various lengths of time. These document liner pens are suitable especially for inking-in, sketching, technical drawing, plan tracing or elaborating letters. Available in four different tip widths to include; 0.1, 0.3, 0.5 and 0.7.