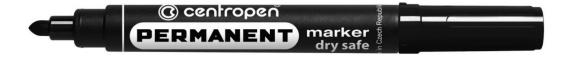

# PENS PERMANENT MARKERS

Centropen's Permanent Alcohol Based Markers are of all the quality hallmarks that we know and love about Centropen's pen products. With 4 colours to include, black, blue, red and green these are an ideal set for permanent marking on a variety of materials. Whether it be for work on paper, wood or perhaps on other materials such as cork or glass these pens are an excellent and affordable permanent pen option to try.

#### Centropen's Permanent Alcohol Based Markers are available in with sets of black or mixed colours. Choose from chisel tip and bullet tip options or get the best of

both world with the Double Marker with bullet and

chisel tip inclusive.

### PENS PERMANENT MARKERS

Double Ended Marker Black – 616660112 Double Ended Marker Mixed - 616660401

Dry Safe Marker Black – 585100112 Dry Safe Marker Mixed - 585100401

#### MARKERS DRY SAFE

725101201 – 12 Pk 725101801 – 18 Pk

Centropen's Dry Safe markers are ideal for children. If you're in the classroom or at home and you often find a lid missing off one of the pens — then Dry Safe may be a good option. 'Dry Safe' essentially means that the ink is specially formulated so that the markers do not dry up quickly if the pens are left without the cap on. Amazingly these pens still work for up to 60 days after accidentally leaving the cap off. The washable ink is another bonus along with the ventilated cap for added safety.